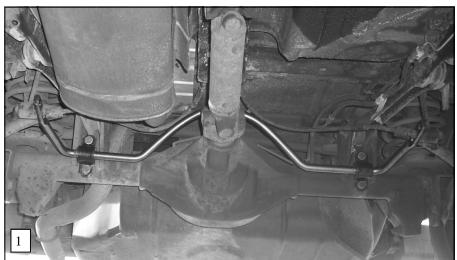

NOTE: TO EASE INSTALLATION AND TO PROPERLY ADJUST BAR, THE WEIGHT OF THE VEHICLE MUST BE ON THE SUSPENSION, AS IF DRIVING DOWN THE ROAD. DO NOT RAISE VEHICLE BY FRAME.

NOTE: THIS ANTI SWAY BAR IS DESIGNED TO REPLACE THE FACTORY MOUNTED SWAY BAR USING THE FACTORY END LINKS AND MOUNTING HARDWARE FOR THE U-PLATES AND THE FACTORY END LINKS.

- 1. Remove the factory installed sway bar and all mounting hardware. Do not discard the end link assemblies and the U-plate mounting bolts as they will be used for reinstallation of the new rear sway bar.
- 2. Lubricate the D-shaped poly bushings and install them on the sway bar in the same location as the factory sway bar. Position the sway bar up on the vehicles frame using the U-plates provided. Fasten with the mounting bolts that were removed in step (1). Leave loose at this time to allow for adjustment later.
- 3. The sway bar arms have three mounting holes. Mounting the sway bar in the middle hole is the nominal position. For a firmer setting, use the inner hole. For initial installation use the outermost mounting hole until you are accustomed to the vehicles new handling characteristics. Select the mounting point that best fits your driving style.
- 4. With the sway bar properly aligned and the end links are aligned properly, torque all the mounting hardware to the factory specifications.
- Test drive your vehicle and recheck your installation re-torque if necessary. Recheck your installation on a regular monthly basis thereafter.