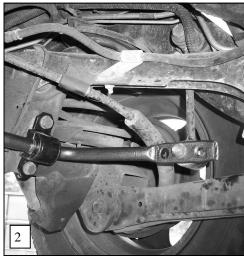

- 1. Remove the factory installed sway bar and all mounting hardware. Do not discard the end link assemblies and the U-plate mounting bolts as they will be used for reinstallation of the new rear sway bar.
- 2. Lubricate the D-shaped poly bushings and install them on the sway bar in the same location as the factory sway bar. Position the sway bar up on the vehicles frame using the U-plates provided. Fasten with the mounting bolts that were removed in step (1). Leave loose at this time to allow for adjustment later.
- 3. The sway bar arms have three mounting holes. Mounting the sway bar in the middle hole is the nominal position. For a firmer setting, use the inner hole. For initial installation use the outermost mounting hole until you are accustomed to the vehicles new handling characteristics. Select the mounting point that best fits your driving style.
- 4. With the sway bar properly aligned and the end links are aligned properly, torque all the mounting hardware to the factory specifications.
- Test drive your vehicle and recheck your installation re-torque if necessary. Recheck your installation on a regular monthly basis thereafter.