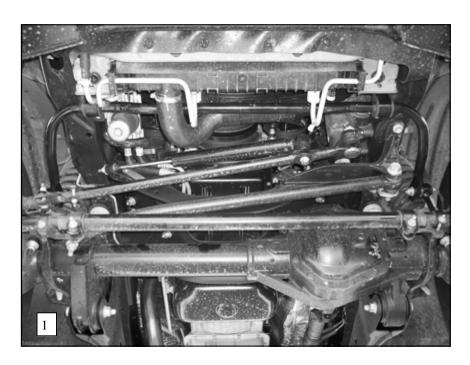

- 1. Remove the factory installed sway bar and all the mounting hardware. Do not discard the end link assemblies and the U-plate mounting bolts as they will be used for reinstallation of the new front sway bar.
- 2. Install the D-shaped poly bushings on the sway bar in the same location as the factory sway bar. Position the sway bar up on the vehicles frame using the U-plates provided. Fasten with the mounting bolts that were removed in step (1). **Leave loose at this time to allow for adjustment later.** .
- 3. With the sway bar properly aligned and the end links are aligned properly, torque all the mounting hardware to the factory specifications. SEE PHOTO (1).
- 4. Test drive your vehicle and recheck your installation re-torque if necessary. Recheck your installation on a regular monthly basis thereafter.