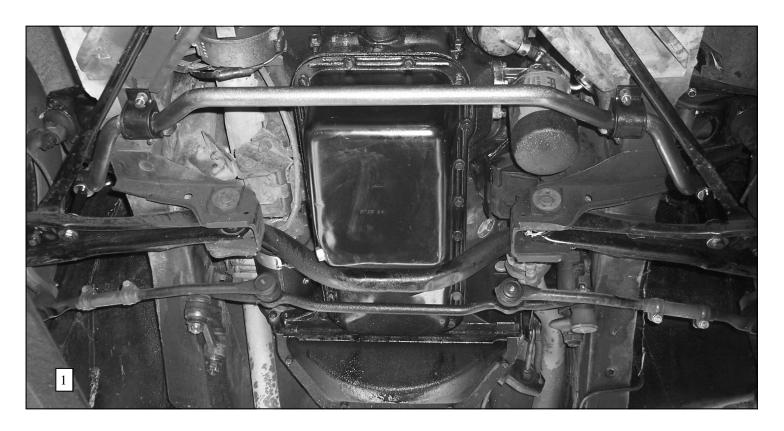

- 1. Remove the factory mounted front sway bar.
- 2. Install the D-shaped poly bushings on the sway bar in the position that they will make contact with the mounting bracket on the vehicles frame.
- 3. Raise the sway bar up to the frame using the supplied U-plates and the mounting hardware. Start the mounting bolts but **do not tighten leave loose at this time to allow for adjustment later.**
- 4. Assemble the end link assemblies as per PHOTO TWO (2). Install the end links on the lower control arms of the vehicle.
- 5. Raise the arms of the sway bar over the end links. Install the end links on the arms of the sway bar. Tighten just slightly that the poly bushings start to bulge. **Do not over tighten or damage can result to the poly bushings.**
- 6. With the sway bar centered and the end links as square as possible, torque the frame mounting bolts to specifications.
- 7. Bounce the vehicle and check for clearance on all under carriage components. Make sure that all mounting are securely tightened.
- 8. After one week of driving recheck your installation readjust if necessary . Recheck your installation on a monthly regular basis thereafter.