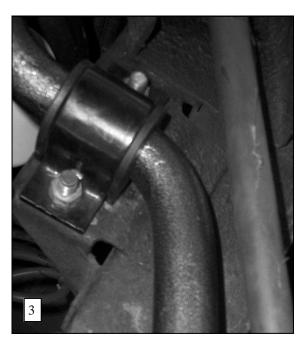

- 1. Remove the factory mounted front sway bar.
- 2. Install the D-shaped poly bushings on the sway bar in the position that they will make contact with the mounting bracket on the vehicles frame.
- 3. Raise the sway bar up to the frame using the supplied U-plates and the mounting hardware. Start the mounting bolts but **do not tighten leave loose at this time to allow for adjustment later.**
- 4. Assemble the end link assemblies as per PHOTO TWO (2). Install the end links on the lower control arms of the vehicle.
- 5. Raise the arms of the sway bar over the end links. Install the end links on the arms of the sway bar. Tighten just slightly that the poly bushings start to bulge. **Do not over tighten or damage can result to the poly bushings.**
- 6. With the sway bar centered and the end links as square as possible, torque the frame mounting bolts to specifications.
- 7. Bounce the vehicle and check for clearance on all under carriage components. Make sure that all mounting are securely tightened.
- 8. After one week of driving recheck your installation readjust if necessary . Recheck your installation on a monthly regular basis thereafter.