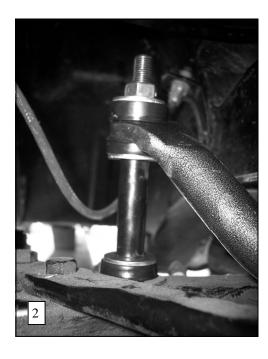

- 1. Remove the factory mounted front sway bar.
- 2. Install the D-shaped poly bushings on the sway bar in the position that they will make contact with the mounting bracket on the vehicles frame.
- 3. Raise the sway bar up to the frame using the supplied U-plates and the mounting hardware. Start the mounting bolts but **do not tighten leave loose at this time to allow for adjustment later.**
- 4. Assemble the end link assemblies as per PHOTO TWO (2). Install the end links on the lower control arms of the vehicle.
- 5. Raise the arms of the sway bar over the end links. Install the end links on the arms of the sway bar. Tighten just slightly that the poly bushings start to bulge. **Do not over tighten or damage can result to the poly bushings.**
- 6. With the sway bar centered and the end links as square as possible, torque the frame mounting bolts to specifications.
- 7. Bounce the vehicle and check for clearance on all under carriage components. Make sure that all mounting are securely tightened.
- 8. After one week of driving recheck your installation readjust if necessary . Recheck your installation on a monthly regular basis thereafter.