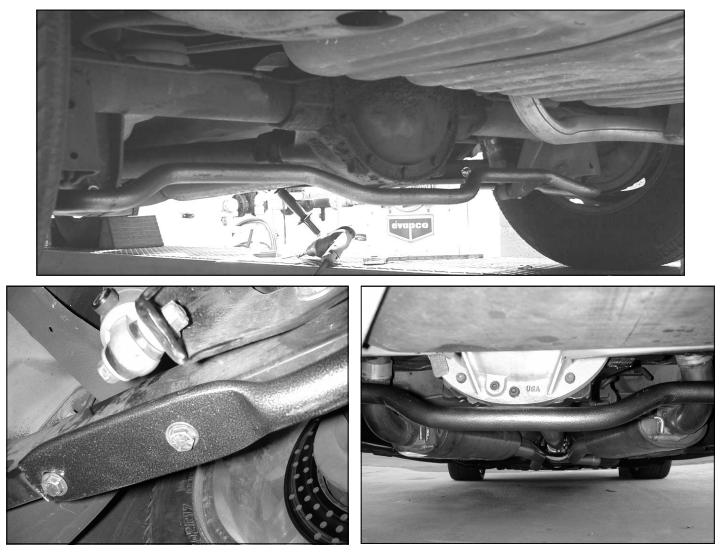

NOTE: THIS UNIT IS DESIGNED TO REPLACE THE FACTORY INSTALLED REAR ANTI-SWAY BAR.

- 1. Remove factory sway bar and attach new sway bar using factory hardware. Pay careful attention to orientation of sway bar as shown in photos.
- 2. Torque fasteners to factory specification.
- 3. Bounce vehicle a couple of times and check installation for clearance to fuel and brake lines and other components. After one week of driving recheck your installation and fastener torque. Recheck on a regular basis thereafter.