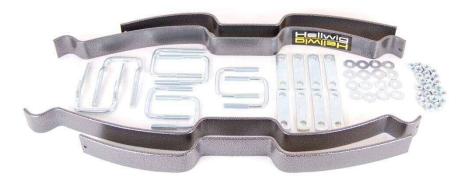

Part #: 61607

Description: F150 Pro-Series Helper Spring

## Application: 2015 Ford F150 2/4wd

The newest addition to the Hellwig Pro-Series helper spring line is the 61607 for the 2015 Ford F150. This 2 leaf spring is rated for up to 2500 lbs (never exceed the vehicle GVWR) and improves tow/haul performance by leveling the vehicle. The springs easily install on top of the factory leaf pack with just basic hand tools. The customer or installer can adjust the outer U-bolts to tune the rate of the spring as well. This allows the spring to be adjusted to your specific rate or even to let the vehicle be leveled left to right if the load is uneven.

## **Product Attributes:**

Made in the USA Hammertone Powdercoated Leaf Springs

Easy, bolt on Installation

Rated for up to 2500 lbs

Lifetime Warranty