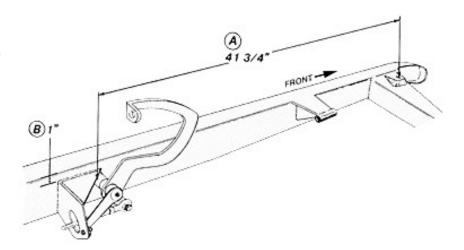

#### **MODEL 'A' BRAKE PEDAL ASSEMBLY**

The Model 'A' brake pedal-master cylinder assembly is positioned as follows:

A. The center of the pedal pivot is positioned 41 3/4" back from the center of the radiator mounting hole.

B.The top of the master cylinder bracket is located 1" below the top of the frame.

All welding should be performed by a qualified welder.

PLEASE NOTE: The above dimensions place the pedal assembly in the optimum position for use with our Model 'A' chassis and components. Minor changes may be required to find the best position on your chassis.