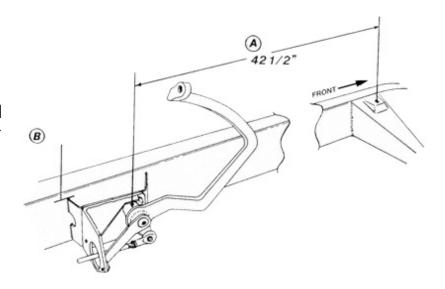

#### '32 FORD BRAKE PEDAL ASSEMBLY

The '32 Ford brake pedal assembly is positioned as follows:

A. The center of the pedal pivot is positioned 42-1/2" back from the center of the radiator mounting hole.

B. The top of the mounting bracket is located parallel to and 1-1/2" below the top of the frame rail.

All welding should be performed by a qualified welder.

PLEASE NOTE: The above dimensions place the pedal assembly in the optimum position for use with our '32 chassis and components. Minor changes may be required to find the best position on your chassis.