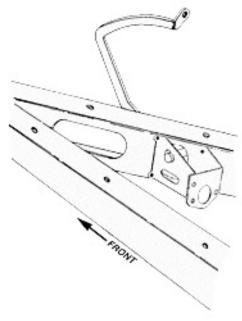

#### **'33-'34 FORD BRAKE PEDAL ASSEMBLY**

Mounting the '33-'34 Ford brake pedal assembly requires some minor cutting and redrilling. Using the template provided on the back of this sheet, and the instructions below, the pedal assembly is easily installed.

### '35-'40 FORD BRAKE PEDAL ASSEMBLY

Mounting the '35-'40 Ford brake pedal assembly requires some minor cutting and redrilling. Using the template provided on the back of this sheet, and the instructions below, the pedal assembly is easily installed.

## **'42-'48 FORD BRAKE PEDAL ASSEMBLY**

Mounting the '42-'48 Ford brake pedal assembly requires some minor cutting and redrilling. Using the template provided on the back of this sheet, and the instructions below, the pedal assembly is easily installed.