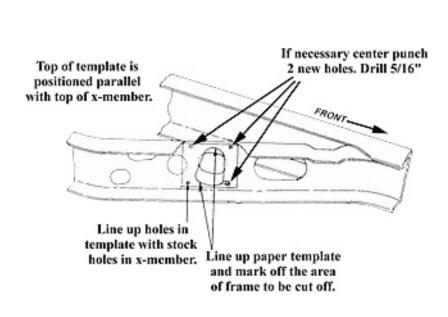

#### **'33-'34 FORD BRAKE PEDAL ASSEMBLY**

Mounting the '33-'34 Ford brake pedal assembly requires some minor cutting and redrilling. Using the template provided on the back of this sheet, and the instructions below, the pedal assembly is easily installed.

### '35-'40 FORD BRAKE PEDAL ASSEMBLY

Mounting the '35-'40 Ford brake pedal assembly requires some minor cutting and redrilling. Using the template provided on the back of this sheet, and the instructions below, the pedal assembly is easily installed.

## **'42-'48 FORD BRAKE PEDAL ASSEMBLY**

Mounting the '42-'48 Ford brake pedal assembly requires some minor cutting and redrilling. Using the template provided on the back of this sheet, and the instructions below, the pedal assembly is easily installed.