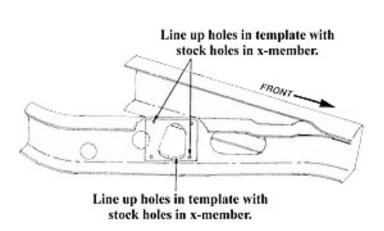

#### **'33-'34 FORD BRAKE PEDAL ASSEMBLY**

Mounting the '33-'34 Ford brake pedal assembly requires some minor cutting and redrilling. Using the template provided on the back of this sheet, and the instructions below, the pedal assembly is easily installed.

### '35-'40 FORD BRAKE PEDAL ASSEMBLY

Mounting the '35-'40 Ford brake pedal assembly requires some minor cutting and redrilling. Using the template provided on the back of this sheet, and the instructions below, the pedal assembly is easily installed.

## **'42-'48 FORD BRAKE PEDAL ASSEMBLY**

Mounting the '42-'48 Ford brake pedal assembly requires some minor cutting and redrilling. Using the template provided on the back of this sheet, and the instructions below, the pedal assembly is easily installed.