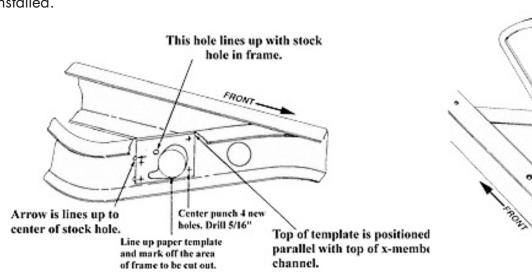

#### **'33-'34 FORD BRAKE PEDAL ASSEMBLY**

Mounting the '33-'34 Ford brake pedal assembly requires some minor cutting and redrilling. Using the template provided on the back of this sheet, and the instructions below, the pedal assembly is easily installed.

### '35-'40 FORD BRAKE PEDAL ASSEMBLY

Mounting the '35-'40 Ford brake pedal assembly requires some minor cutting and redrilling. Using the template provided on the back of this sheet, and the instructions below, the pedal assembly is easily installed.