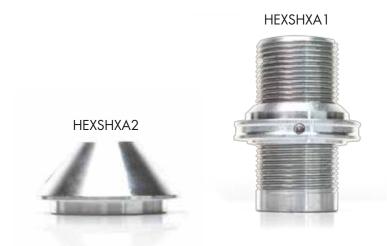

## HEX9

**To Upgrade to Coil Over Shocks:** Purchase our Shock Spring Cap (HEXSHXA2) and Threaded Shock Adapter with Perch (HEXSHXA1).