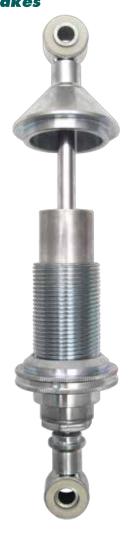

## HEX9

Helix's series of bolt on factory <u>performance shocks</u> put you in control. Helix's polished hardened steel bodied shocks offer the ultimate performance, and look great too! These shocks are stronger, and smoother than comparable shocks and will directly bolt in your vehicle.

Each shock shaft is a hard anodized steel body to deliver extra strength, while PTFE pistons, silicone bladders and titanium nitride coated shafts combine for smoother suspension movement and extra traction on bumpy surfaces. Helix's unique adjustable fittings guarantees a perfect fit for stock or custom application. Removable upper cap make rebuilding a clean and simple operation. Each shock offers a preinstalled clip for future upgrade to Coil Over shocks.

**Standard Shock Kit:** includes modular shock body and interchangable adapters.

\*Loop shock adapters shown as an example.

Change out the adapters for a perfect fit for your vehicle:

HEXSHXB1 Loop Adapter