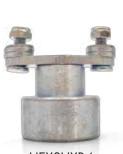

**Standard Shock Kit:** includes modular shock body and interchangable adapters.

\*Loop shock adapters shown as an example.

Change out the adapters for a perfect fit for your vehicle:

HEXSHXB1 Loop Adapter

Close Loop 2 Eye Adapter

HEXSHXB2 Spike Stem Adapter

HEXSHXB4 2 Post Adapter

HEXSHXC1
Post Adapter