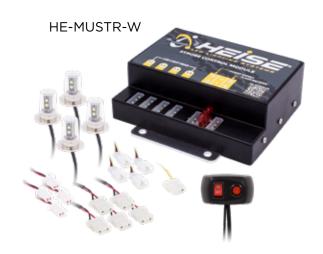

#### **HE-MUSTR-W (White)**

### 4-Piece LED Strobe Kit

- Input Voltage: 12-24V DC
- Wattage: (8) 1-Watt LEDs per bulb
- IP Rating: 65
- 15 self-controlled patterns with memory
- Wired controller with on/off and pattern control switches