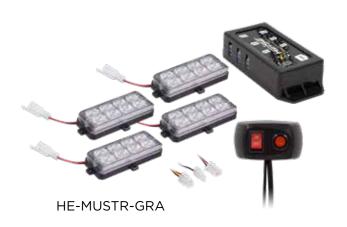

#### HE-MUSTR-GRW (White)/HE-MUSTR-GRA (Amber) Grille Strobe Kit

- Input Voltage: 12V DC
- Wattage: (8) 0.5-Watt LEDs per bulb
- Light Color: White and Amber LEDs
- IP Rating: 65
- 15 self-controlled patterns with memory
- Wired controller with on/off and pattern control switches