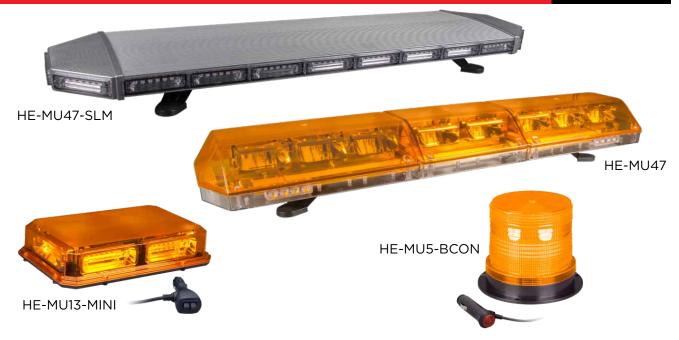

## HE-MU47-SLM Slim Amber Lightbar

- Input Voltage: 12-24DC
- Wattage: (132) 3-Watt LEDs
- Light Color: White and Amber LEDs
- · Construction: Aluminum Housing and Polycarbonate Lens
- IP Rating: 65
- 25 selectable light patterns
- · Wired controller with takedown, alley, traffic advisor, market switches and pattern indicator
- Size: L: 47.25" W: 11.8" H: 3.6"

### HE-MU13-MINI Amber Mini Lightbar

- Input Voltage: 12-24DC
- Wattage: (36) 3-Watt LEDs
- Light Color: Amber LEDs
- Construction: Amber Polycarbonate quad magnetic housing
- IP Rating: 65
- 15 self-controlled patterns with memory
- · Power outlet adapter with on/off and pattern control switches
- Size: L: 12.9" W: 7.6" H: 3.0"

#### HE-MU47 Amber Lightbar

- Input Voltage: 12-24DC
- Wattage: (88) 1-Watt LEDs
- Light Color: White and Amber LEDs
- Construction: Aluminum Housing and Polycarbonate Lens
- IP Rating: 65
- 25 selectable light patterns
- · Wired controller with takedown, alley, traffic advisor, market switches and pattern indicator
- Size: L: 47.25" W: 12" H: 3.6"

#### HE-MU5-BCON Amber Light Beacon

- Input Voltage: 12-24DC
- Lights: (48) 2835 LEDs
- Light Color: Amber LEDs
- Construction: Amber Polycarbonate permanent or magnetic housing
- IP Rating: 65
- Strobe and rotator flash patterns
- Power outlet adapter with on/off and pattern control switch
- Size: Diameter: 3.5" H: 4.6"