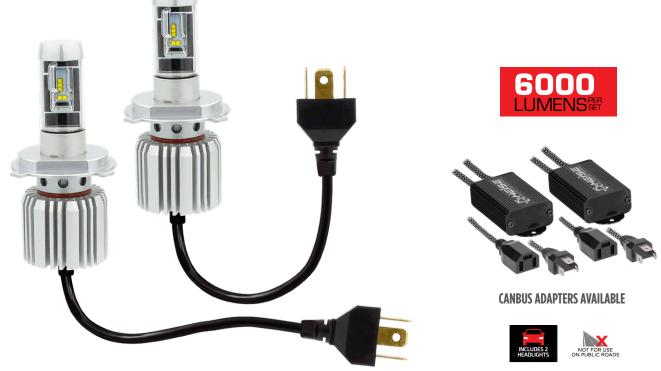

## **PRODUCT OVERVIEW**

Heise LED bulbs are designed to replace weaker, factory bulbs with brighter, low current consuming LED solution. These bulbs are extremely bright, providing the additional light needed on dark nights. Each size has a pair of 25 watt LED bulbs. The voltage and current monitoring circuits are inside the compact radial heatsink housing and protected from the elements. Installation is easy, even in tight locations! Heise LED bulbs come in 21 different model sizes to fit an array of applications. 16 models include 3000K and 8000K films to change the light bulb color. 14 models now offer the ability to rotate the bulb to adjust the beam pattern for the vehicle. 16 models now offer an IP67 rating.

- 6000 lumens per set
- 25 watts per bulb
- 6500k
- Many headlights are IP67
- Ability to change light bulb colors on most models with included films

On our website you can discover more about led lights.