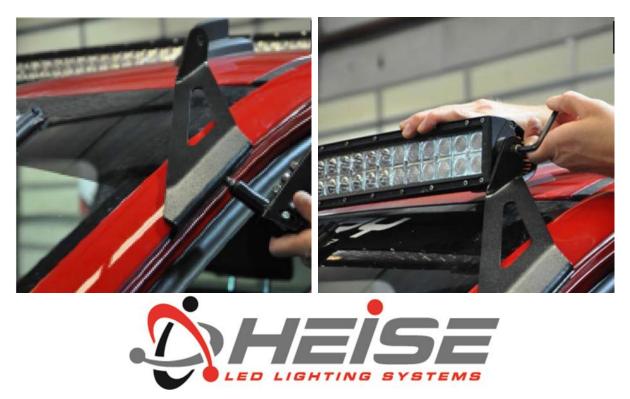

- 4. Use the supplied 3/16" rivets to secure the light brackets. **NOTE: Repeat steps on the driver side.**
- **5.** Install the Led Light with the supplied instructions.