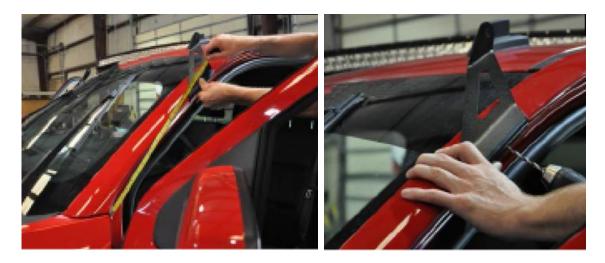

#### **Installation Instructions:**

- 1. Install the gaskets on the back side of the light mounts.
- 2. Open the driver's door and measure 16" from the top of the fender to the edge of the light mount. Once in place mark the position of the light mount.
- 3. With the light mount in position, drill three holes through the metal with a 3/16" drill bit. **NOTE:** Placing a piece of tape on the drill bit about ½" from the end of the bit (closer to the drill's chuck) will aid in not drilling too far into the cab of the truck.

- 4. Use the supplied 3/16" rivets to secure the light brackets. **NOTE: Repeat steps on the driver side.**
- **5.** Install the Led Light with the supplied instructions.