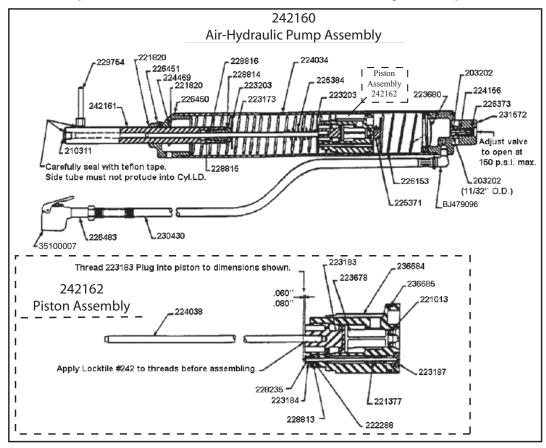

Figure 9 - Parts Illustration for Model HW93662

Figure 10 - Parts Illustration for Model HW93662 (Hydraulic Unit)

#### Model HW93662 Replacement Parts Illustration Part III - Air Hyd. Pump

Model HW93662 Replacement Parts List (ref. illustrations on pgs. 12, 13 & 14)

| Part#   | <u>Description</u> | <u>Qty</u> | Part#   | <u>Description</u> | Qty | Part#   | <u>Description</u> | <u>Qty</u> |
|---------|--------------------|------------|---------|--------------------|-----|---------|--------------------|------------|
| 200003  | Gasket             | 1          | 204270  | Washer             | 2   | 214555* | O-ring             | 1          |
| 200472  | Bolt               | 2          | 204277  | Washer             | 1   | 214699  | Bushing            | 1          |
| 201110  | Lockwasher         | 4          | 204301  | Washer             | 1   | 214700  | Handle Segment &   | 1          |
| 201115  | Lockwasher         | 2          | 204303  | Washer             | 1   |         | Bushing            |            |
| 201481  | Lockwasher         | 2          |         |                    |     | 216645  | Pin                | 1          |
|         |                    |            | 204372  | Washer             | 1   |         |                    |            |
| 201733  | Expansion Plug     | 1          | 204444  | Cotter Pin         | 4   | 216646  | Pin                | 1          |
| 201784  | Lockwasher         | 1          | 204461  | Cotter Pin         | 1   | 217653  | Roll Pin           | 2          |
| 201789  | Lockwasher         | 2          | 204842* | Gasket             | 1   | 218988  | Roll Pin           | 1          |
| 203198* | Ball (7/32")       | 1          | 204846  | Gasket Ring        | 3   | 218991  | Roll Pin           | 1          |
| 203199* | Ball (1/4")        | 1          | 207169  | Nut                | 2   | 219861  | O-ring             | 1          |
| 203200* | Ball (9/32")       | 1          | 209964  | Lockwasher         | 2   | 220769  | Cross Pin          | 1          |
| 203201* | Ball (5/16")       | 1          | 210225  | Spacer             | 1   | 221013# | U-cup Packing      | 1          |
| 203202  | Ball (11/32")      | 1          | 210311  | Pipe Plug          | 3   | 221739  | Poppet             | 1          |
| 203207* | Ball               | 1          | 210411* | Washer             | 1   | 221742  | Ball Stop Plug     | 1          |
| 203272  | Nut                | 2          | 211341  | Rivet              | 1   | 221770  | Speed Pump         | 1          |
| 203297  | Nut                | 2          | 212227  | Release Valve      | 1   | 221771* | Back-up Washer     | 1          |
| 203299  | Nut                | 2          | 212689  | Bolt               | 2   | 221772  | Quad Ring          | 1          |
| 203301  | Jam Nut            | 1          | 213152* | Packing Ring       | 2   | 221809  | Handle Grip        | 2          |
| 203323  | Nut                | 2          | 213171* | Packing Ring       | 2   | 221820  | Retaining Ring     | 2          |
| 203332  | Nut                | 1          | 214538  | Groove Pin         | 4   | 221937  | Release Knob       | 1          |
| 203344  | Nut                | 2          |         |                    |     |         |                    |            |