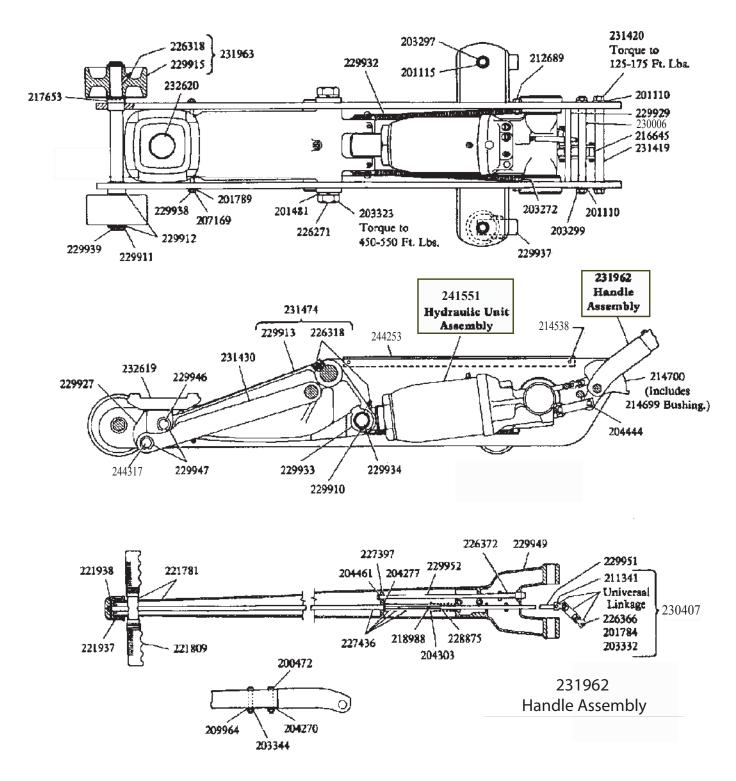

Figure 7 - Parts Illustration for Model HW93660

# Model HW93660 Replacement Parts List (ref. illustrations on pg. 9 & 10)

| Part#   | Description    | <u>Qty</u> | Part#   | <u>Description</u>   | <u>Qty</u> | Part#   | Description              | Qty        |
|---------|----------------|------------|---------|----------------------|------------|---------|--------------------------|------------|
| 200003  | Gasket         | 1          | 220769  | Cross Pin            | 1          | 229927  | Cap Housing              | 1          |
| 200472  | Bolt           | 2          | 221739  | Poppet               | 1          | 229929  | Bearing                  | 1          |
| 201110  | Lockwasher     | 4          | 221742  | Ball Stop Plug       | 1          | 229932  | Spring                   | 2          |
| 201115  | Lockwasher     | 2          | 221770  | Speed Pump           | 1          | 229933  | Plate                    | 2          |
| 201481  | Lockwasher     | 2          | 221771* | Back-up Washer       | 1          | 229934  | Pin                      | 1          |
| 201733  | Expansion Plug | 1          | 221772  | Quad Ring            | 1          | 229937  | Caster                   | 2          |
| 201784  | Lockwasher     | 1          | 221781  | Handle & Cross Bar   | 1          | 229938  | Pin                      | 1          |
| 201789  | Lockwasher     | 2          | 221809  | Handle Grip          | 2          | 229939  | Front Axle               | 1          |
| 203198* | Ball           | 1          | 221937  | Release Knob         | 1          | 229946  | Pin                      | 1          |
| 203199* | Ball           | 1          | 221938  | Roll Pin             | 1          | 229947  | Retaining Ring           | 4          |
| 203200* | Ball           | 1          | 222095  | Release Stem Assy.   | 1          | N/A     | Handle Socket            | 1          |
| 203201* | Ball           | 1          | 222098  | Speed Pump Assy.     | 1          | 229951  | Extension Rod            | 1          |
| 203207* | Ball           | 1          | 222201* | Spring               | 1          | 229952  | Plunger Assy             | 1          |
| 203277  | Nut            | 2          | 222257  | Plug                 | 1          | 229956  | Heel Plate               | 1          |
| 203272  | Nut            | 2          | 222533* | Screen               | 2          | 230006  | Bumper Pin               | 1          |
| 203299  | Nut            | 2          | 223166* | Screen               | 1          | 230407  | Universal Assy           | 1          |
| 203233  | Nut            | 2          | 224253  | Cover                | 1          | 231316  | Filler Plug/Gasket Assy  | , 1<br>, 1 |
| 203323  | Nut            | 1          | N/A     | Fulcrum Pin          | 1          | 231419  | Fulcrum Pin              | 1          |
| 2033344 | Nut            | 2          | 226314  | Gland Nut            | 1          | 231420  | Bolt                     | 2          |
| 204270  | Washer         | 2          | 226314  | Grease Fitting       | 5          | N/A     | Parallel Link            | 2          |
| 204270  | vvasilei       | 2          | 220310  | Grease Filling       | 5          | IN/A    | raiallei Liiik           | ۷          |
| 204277  | Washer         | 1          | 226325  | Pump Link            | 2          | N/A     | Bell Crank & Fittings    | 1          |
| 204301  | Washer         | 1          | 226326  | Gland Nut            | 1          | 231638  | Filler Plug & Vent Valve | 1          |
| 204303  | Washer         | 1          | 226331  | Spring               | 1          | 231717  | Base                     | 1          |
| 204372  | Washer         | 1          | 226353* | Spring               | 1          | 231718  | Oil Tank                 | 1          |
| 204444  | Cotter Pin     | 4          | 226366  | Bolt                 | 1          | 231945  | Ram Assy                 | 1          |
| 204461  | Cotter Pin     | 1          | 226372  | Plunger Spring       | 1          | 231962  | Handle Assy              | 1          |
| 204842* | Gasket         | 1          | 227397  | Link                 | 1          | 231963  | Front Wheel Assy         | 2          |
| 204846  | Gasket Ring    | 2          | 227436  | Turning Rod Assy.    | 1          | 232619  | Lifting Cap              | 1          |
| 207169  | Nut            | 2          | 228875  | Spring               | 1          | 232620  | Swivel Pin               | 1          |
| 209964  | Lockwasher     | 2          | 229887* | O-ring               | 1          | 232968* | Back-up Washer           | 1          |
| 210225  | Spacer         | 1          |         |                      |            |         | ·                        |            |
|         |                |            | 229888* | O-ring               | 1          | 232969* | U-cup Packing            | 1          |
| 210311  | Pipe Plug      | 3          | 229889* | O-ring               | 1          | 232970  | Pressure Pump            | 1          |
|         | Washer         | 1          | N/A     | Ram & Cylinder Assy. | 1          | 232971  | Pressure Pump &          | 1          |
| 211341  | Rivet          | 1          | 229898  | Cylinder             | 1          |         | Gland Packing Assy.      |            |
| 212227  | Release Valve  | 1          | 229899* | U-cup Packing        | 1          | 233917  | Plastic Spring           | 1          |
| 212689  | Bolt           | 2          | 229900* | Back-up Washer       | 1          | 233921  | Release Stem             | 1          |
| 213152* | Packing Ring   | 2          | 229902  | Cross Pin            | 1          | 240616  | Repair Kit (Hyd. Unit)   | -          |
| 213171* |                | 2          | 229903  | Pin                  | 1          | 241482  | Tank Nut                 | 1          |
| 214538  | Groove Pin     | 4          | 229904  | Plug                 | 1          | 241483* | Seal                     | 1          |
| 214555* | •              | 1          | 229905  | Plug                 | 1          | 241551  | Hydraulic Unit Assy      | 1          |
| 214699  | Bushing        | 1          |         |                      |            |         |                          |            |
|         |                |            | 229908  | Spacer               | 1          | 244317  | Pin                      | 1          |
| 214700  | Handle Segment | 1          | 229909  | Slotted Tube         | 1          | 245119  | Ram                      | 1          |
|         | & Bushing      |            | 229910  | Retaining Ring       | 2          |         |                          |            |
| 216645  | Pin            | 1          | 229911  | Retaining Ring       | 2          |         | )-K0 Label Kit (not show | 'n)        |
| 216646  | Pin            | 1          | 229912  | Washer               | 4          | HW93657 | '-M0 Manual              |            |
| 217653  | Roll Pin       | 2          | N/A     | Bell Crank           | 1          |         |                          |            |
| 218988  | Roll Pin       | 1          | 231963  | Front Wheel          | 2          | , ,     | ncluded in Repair Kit    |            |
| 218991  | Roll Pin       | 1          |         |                      |            | 240616  |                          |            |