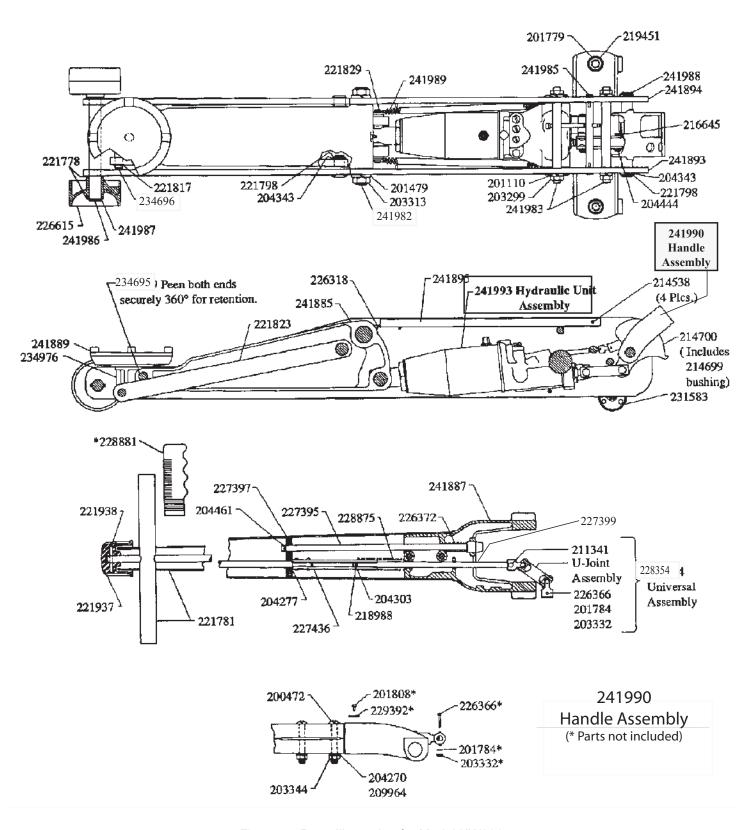

## REPLACEMENT PARTS (ref. pgs. 6 thru 19)

Not all components of this jack are replacement items, but are illustrated as a convenient reference for location and position in the assembly sequence. When ordering parts, give model number, part number and parts description.

Figure 5 - Parts Illustration for Model HW93657

Figure 6 - Parts Illustration for Model HW93657 (Hydraulic Unit)

# Model HW93657 Replacement Parts List (ref. to illustrations on pg. 6 & 7)

| Part# I          | <u>Description</u>  | <u>Qty</u> | Part# I           | Description            | <u>Qty</u> | Part#            | <u>Description</u>                       | <u>Qty</u> |
|------------------|---------------------|------------|-------------------|------------------------|------------|------------------|------------------------------------------|------------|
| 200003*          | Gasket              | 1          | 221740            | Ball Stop Plug (7/16") | 1          | 229751           | Pin                                      | 1          |
| 200472           | Screw               | 2          | 221742            | Ball Stop Plug (3/4")  | 1          | 230583           | Ram Assy                                 | 1          |
| 201110           | Lockwasher          | 4          | 221764*           | Ram Quad Ring          | 1          | 231316           | Vent Valve Assy                          | 1          |
| 201479           | Lockwasher          | 2          | 221766            | Cylinder               | 1          | 231583           | Rear Caster                              | 2          |
| 201733           | Plug                | 1          | 221770            | Low Pressure Pump      | 1          | 231638           | Filler Screw                             | 1          |
| 201779           | Lockwasher          | 2          | 221771*           | Washer                 | 1          | 231710           | Oil Tank                                 | 1          |
| 201779           | Lockwasher          | 1          | 221772*           | Quad ring              | 1          | 232968*          | Back-up Washer                           | 1          |
| N/A              | Rivet               | 2          | 221778            | Washer                 | 4          | 232969*          | •                                        | 1          |
| 203198*          | Ball (7/32")        | 1          | 221781            | Handle and Cross Bar   |            | 232970           | Pressure Pump                            | 1          |
| 203199*          | Ball (1/4")         | 1          | 221798            | Retainer Ring          | 4          | 232971           | Pressure Pump Kit                        | 1          |
|                  | ,                   |            | 221817            | Retainer Ring          | 2          | 233798           | Tank Nut                                 | 1          |
| 203200*          | Ball (9/32")        | 1          |                   |                        |            |                  |                                          |            |
| 203201*          | Ball (5/16")        | 1          | N/A               | Parallel Link          | 2          | N/A              | Tank Nut/Quad Ring                       | 1          |
| 203205*          | Ball (7/16")        | 1          | 221829            | Pin                    | 1          | 233917*          | . 0                                      | 1          |
| 203299           | Jam Nut             | 4          | 221937            | Turning Knob           | 1          | 233921           | Release Stem                             | 1          |
| 203313           | Jam Nut             | 2          | 221938            | Roll Pin               | 1          | 234695           | Bellcrank Pin                            | 1          |
| 203332           | Nut                 | 1          | 222095            | Release Stem Kit       | 1          | 234696           | Parallel Link Pin                        | 1          |
| 203344           | Jam Nut             | 2          | 222098            | Speed Pump Assy        | 1          | 234976           | Cap Housing                              | 1          |
| 204270           | Washer              | 2          | 222201*           | Spring                 | 1          | N/A              | Bellcrank                                | 1          |
| 204277           | Washer              | 1          | 222257            | Plug Poppet Valve      | 2          | 241887           | Handle Socket                            | 1          |
| 204301           | Washer              | 1          | 222533*           | Screen                 | 2          | 241889           | Lift cap                                 | 1          |
|                  |                     |            | 223166*           | Ram Screen             | 1          | N/A              | Sideplate Assy                           | 1          |
| 204303           | Washer              | 1          |                   |                        |            |                  |                                          |            |
| 204343           | Washer              | 4          | 226314            | Gland Nut              | 1          | N/A              | Sideplate Assy                           | 1          |
| 204372           | Washer              | 1          | 226318            | Grease Fitting         | 1          | 241895           | Hydraulic Unit Cover                     | 1          |
| 204444           | Cotter Pin          | 3          | 226324            | Pressure Plug          | 1          | 241907           | Repair Kit (Hyd. Unit)                   |            |
| 204461           | Cotter Pin          | 1          | 226325            | Pump Link              | 2          | 241982           | Fulcrum Pin                              | 1          |
| 00.40.40#        |                     |            | 226326            | Nut                    | 1          | 241983           | Sideplate Tie Rod                        | 2          |
| 204842*          | Copper Gasket       | 1          | 000007            | Olette d Tolke         |            | 044005           | Occurs out Dood                          |            |
| 204846           | Gasket Ring         | 2          | 226327            | Slotted Tube           | 1          | 241985           | Support Rod                              | 1          |
| 209964<br>210225 | Lockwasher          | 2<br>1     | 226329<br>226331* | Pin                    | 1          | 241986<br>241987 | Front Axle                               | 1<br>2     |
| 210223           | Spacer<br>Pipe Plug | 3          | 226353*           | Spring<br>Spring       | 1<br>1     | 241988           | Retainer Ring<br>Handle Pivot Pin        | 1          |
| 210311           | Washer              | 1          | 226366            | Hex Head Bolt          | 1          | 241989           | Extension Spring                         | 2          |
| 210411           | Washer              | '          | 220300            | Tiex Flead Boil        | '          | 241909           | Extension opining                        | _          |
| 211341           | Rivet               | 1          | 226372            | Spring                 | 1          | 241990           | Handle Assy                              | 1          |
| 212227           | Release Valve       | 1          | 226615            | Front Wheel            | 2          | N/A              | Hydraulic Unit Casting                   | g 1        |
| 213152*          | Packing Ring        | 2          | 227395            | Plunger Assy           | 1          | 241993           | Hydraulic Unit Assy                      | 1          |
| 213171*          | Packing Ring        | 2          | 227397            | Release Link           | 1          |                  |                                          |            |
| 214538           | Groove Pin          | 4          | 227399            | Extension Rod          | 1          |                  | 57-K0 Label Kit (not sho<br>57-M0 Manual | wn)        |
| 214555*          | O-ring              | 1          | 227436            | Turning Rod Assy       | 1          |                  |                                          |            |
| 214699           | Bushing             | 1          | 228257*           | U-cup                  | 1          | (*) Items        | included in Repair Kit                   |            |
| 214700           | Handle Segment Assy | 1          | 228354            | Universal Assy         | 1          | 241907           |                                          |            |
| 216645           | Pin                 | 1          | 228875            | Spring                 | 1          |                  |                                          |            |
| 216646           | Pump Pin            | 1          | 228881            | Grip                   | 2          |                  |                                          |            |
| 218988           | Roll Pin            | 1          | N/A               | Serial Plate           | 1          |                  |                                          |            |
| 219451           | Hex Nut             | 2          | 229748*           | Heel Plate             | 3          |                  |                                          |            |
| 220769           | Cross Pin           | 1          | 229749            | Washer                 | 1          |                  |                                          |            |
| 221739*          | Poppet              | 1          | 229750            | Ram                    | 1          |                  |                                          |            |