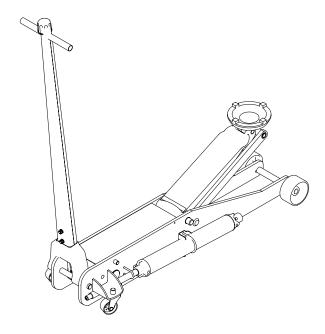

#### Instructions

- 1. *Models HW93657 and HW93667:* (ref. figure 1) Remove the retaining rings and the handle pin from the jack base that connects through the handle fork.
  - Models HW93660 and HW93662: (ref. figure 2) Remove the 5/8"-18 bolts and the handle pin from the jack base that connects through the handle fork.
- 2. Remove the #6-32 screw and nut from the universal receptacle.
- 3. Pull the universal assembly out a minimum of 1-3/4".
- 4. Clamp the needle nose locking pliers onto the rod so that the universal assembly will not retract back into the handle.
- 5. Slide the universal assembly into the handle socket so that it extends out the other side.
- 6. Insert the pivot pin that was removed in step 1 back through the handle and handle socket (may have to gently tap the pin with a hammer).
- 7. Models HW93660 & HW93662: align the pivot pin with the holes on the side plates that the pivot pin was removed from and tighten the 5/8"-18 bolts into the pivot pin until secure.
- 8. Connect the universal assembly to the universal receptacle rod using the #6-32 screw and nut (finger tighten only).
- 9. Remove the needle nose locking pliers.
- 10. Replace plug on hydraulic unit with vent screw from owners manual bag.
- 11. Jack is now operational and ready for use.

# #6-32 Screw & Nut Retaining Ring & Washer Handle Pin Clamp Lock Pliers Here Universal Universal Receptacle Assembly

Figure 1- Assembly Illustration for HW93657 & HW93667

Figure 2- Assembly Illustration for HW93660 & HW93662