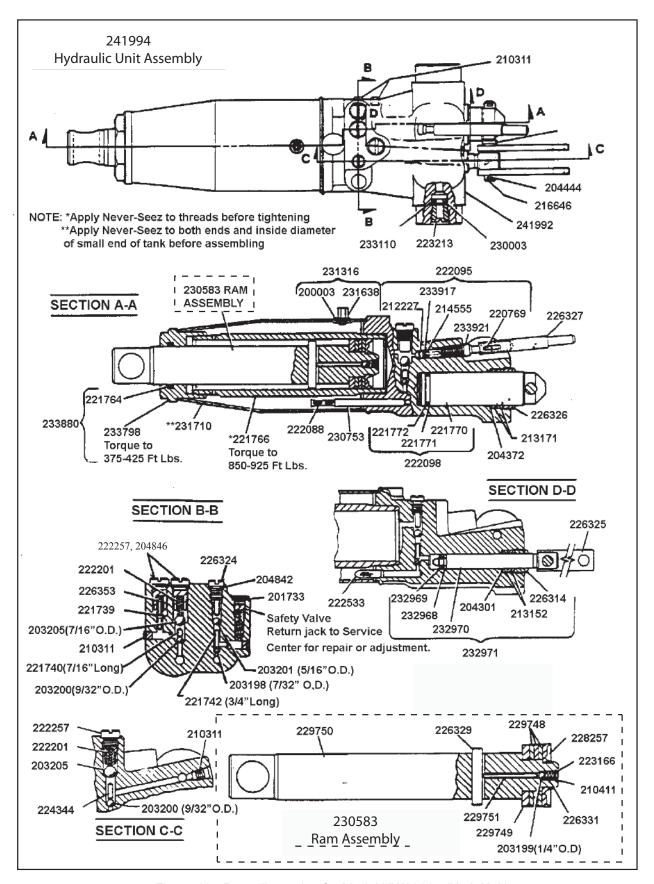

## REPLACEMENT PARTS (ref. pgs. 6 thru 19)

Not all components of this jack are replacement items, but are illustrated as a convenient reference for location and position in the assembly sequence. When ordering parts, give model number, part number and parts description.

Figure 5 - Parts Illustration for Model HW93657

Figure 6 - Parts Illustration for Model HW93657 (Hydraulic Unit)

# Model HW93657 Replacement Parts List (ref. to illustrations on pg. 6 & 7)

| Part# I          | <u>Description</u>  | <u>Qty</u> | Part# I           | Description            | <u>Qty</u> | Part#            | <u>Description</u>                       | <u>Qty</u> |
|------------------|---------------------|------------|-------------------|------------------------|------------|------------------|------------------------------------------|------------|
| 200003*          | Gasket              | 1          | 221740            | Ball Stop Plug (7/16") | 1          | 229751           | Pin                                      | 1          |
| 200472           | Screw               | 2          | 221742            | Ball Stop Plug (3/4")  | 1          | 230583           | Ram Assy                                 | 1          |
| 201110           | Lockwasher          | 4          | 221764*           | Ram Quad Ring          | 1          | 231316           | Vent Valve Assy                          | 1          |
| 201479           | Lockwasher          | 2          | 221766            | Cylinder               | 1          | 231583           | Rear Caster                              | 2          |
| 201733           | Plug                | 1          | 221770            | Low Pressure Pump      | 1          | 231638           | Filler Screw                             | 1          |
| 201779           | Lockwasher          | 2          | 221771*           | Washer                 | 1          | 231710           | Oil Tank                                 | 1          |
| 201779           | Lockwasher          | 1          | 221772*           | Quad ring              | 1          | 232968*          | Back-up Washer                           | 1          |
| N/A              | Rivet               | 2          | 221778            | Washer                 | 4          | 232969*          | •                                        | 1          |
| 203198*          | Ball (7/32")        | 1          | 221781            | Handle and Cross Bar   |            | 232970           | Pressure Pump                            | 1          |
| 203199*          | Ball (1/4")         | 1          | 221798            | Retainer Ring          | 4          | 232971           | Pressure Pump Kit                        | 1          |
|                  | ,                   |            | 221817            | Retainer Ring          | 2          | 233798           | Tank Nut                                 | 1          |
| 203200*          | Ball (9/32")        | 1          |                   |                        |            |                  |                                          |            |
| 203201*          | Ball (5/16")        | 1          | N/A               | Parallel Link          | 2          | N/A              | Tank Nut/Quad Ring                       | 1          |
| 203205*          | Ball (7/16")        | 1          | 221829            | Pin                    | 1          | 233917*          | . 0                                      | 1          |
| 203299           | Jam Nut             | 4          | 221937            | Turning Knob           | 1          | 233921           | Release Stem                             | 1          |
| 203313           | Jam Nut             | 2          | 221938            | Roll Pin               | 1          | 234695           | Bellcrank Pin                            | 1          |
| 203332           | Nut                 | 1          | 222095            | Release Stem Kit       | 1          | 234696           | Parallel Link Pin                        | 1          |
| 203344           | Jam Nut             | 2          | 222098            | Speed Pump Assy        | 1          | 234976           | Cap Housing                              | 1          |
| 204270           | Washer              | 2          | 222201*           | Spring                 | 1          | N/A              | Bellcrank                                | 1          |
| 204277           | Washer              | 1          | 222257            | Plug Poppet Valve      | 2          | 241887           | Handle Socket                            | 1          |
| 204301           | Washer              | 1          | 222533*           | Screen                 | 2          | 241889           | Lift cap                                 | 1          |
|                  |                     |            | 223166*           | Ram Screen             | 1          | N/A              | Sideplate Assy                           | 1          |
| 204303           | Washer              | 1          |                   |                        |            |                  |                                          |            |
| 204343           | Washer              | 4          | 226314            | Gland Nut              | 1          | N/A              | Sideplate Assy                           | 1          |
| 204372           | Washer              | 1          | 226318            | Grease Fitting         | 1          | 241895           | Hydraulic Unit Cover                     | 1          |
| 204444           | Cotter Pin          | 3          | 226324            | Pressure Plug          | 1          | 241907           | Repair Kit (Hyd. Unit)                   |            |
| 204461           | Cotter Pin          | 1          | 226325            | Pump Link              | 2          | 241982           | Fulcrum Pin                              | 1          |
| 00.40.40#        |                     |            | 226326            | Nut                    | 1          | 241983           | Sideplate Tie Rod                        | 2          |
| 204842*          | Copper Gasket       | 1          | 000007            | Olette d Tolke         |            | 044005           | Occurs out Dood                          |            |
| 204846           | Gasket Ring         | 2          | 226327            | Slotted Tube           | 1          | 241985           | Support Rod                              | 1          |
| 209964<br>210225 | Lockwasher          | 2<br>1     | 226329<br>226331* | Pin                    | 1          | 241986<br>241987 | Front Axle                               | 1<br>2     |
| 210223           | Spacer<br>Pipe Plug | 3          | 226353*           | Spring<br>Spring       | 1<br>1     | 241988           | Retainer Ring<br>Handle Pivot Pin        | 1          |
| 210311           | Washer              | 1          | 226366            | Hex Head Bolt          | 1          | 241989           | Extension Spring                         | 2          |
| 210411           | Washer              | '          | 220300            | Tiex Flead Boil        | '          | 241909           | Extension opining                        | _          |
| 211341           | Rivet               | 1          | 226372            | Spring                 | 1          | 241990           | Handle Assy                              | 1          |
| 212227           | Release Valve       | 1          | 226615            | Front Wheel            | 2          | N/A              | Hydraulic Unit Casting                   | g 1        |
| 213152*          | Packing Ring        | 2          | 227395            | Plunger Assy           | 1          | 241993           | Hydraulic Unit Assy                      | 1          |
| 213171*          | Packing Ring        | 2          | 227397            | Release Link           | 1          |                  |                                          |            |
| 214538           | Groove Pin          | 4          | 227399            | Extension Rod          | 1          |                  | 57-K0 Label Kit (not sho<br>57-M0 Manual | wn)        |
| 214555*          | O-ring              | 1          | 227436            | Turning Rod Assy       | 1          |                  |                                          |            |
| 214699           | Bushing             | 1          | 228257*           | U-cup                  | 1          | (*) Items        | included in Repair Kit                   |            |
| 214700           | Handle Segment Assy | 1          | 228354            | Universal Assy         | 1          | 241907           |                                          |            |
| 216645           | Pin                 | 1          | 228875            | Spring                 | 1          |                  |                                          |            |
| 216646           | Pump Pin            | 1          | 228881            | Grip                   | 2          |                  |                                          |            |
| 218988           | Roll Pin            | 1          | N/A               | Serial Plate           | 1          |                  |                                          |            |
| 219451           | Hex Nut             | 2          | 229748*           | Heel Plate             | 3          |                  |                                          |            |
| 220769           | Cross Pin           | 1          | 229749            | Washer                 | 1          |                  |                                          |            |
| 221739*          | Poppet              | 1          | 229750            | Ram                    | 1          |                  |                                          |            |