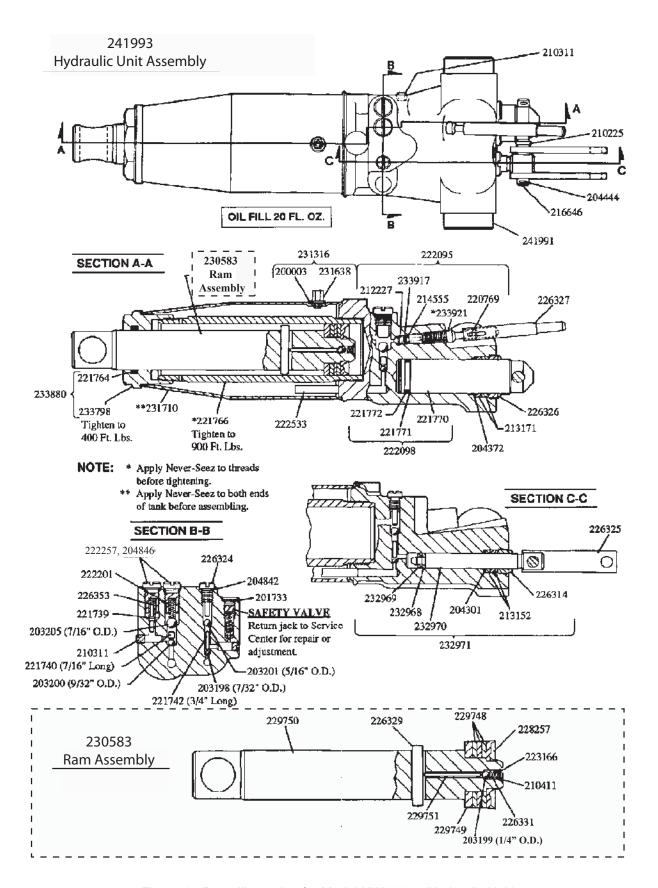

Figure 5 - Parts Illustration for Model HW93657

Figure 6 - Parts Illustration for Model HW93657 (Hydraulic Unit)

# Model HW93657 Replacement Parts List (ref. to illustrations on pg. 6 & 7)

| Part# I          | <u>Description</u>  | <u>Qty</u> | Part# I           | Description            | <u>Qty</u> | Part#            | <u>Description</u>                       | <u>Qty</u> |
|------------------|---------------------|------------|-------------------|------------------------|------------|------------------|------------------------------------------|------------|
| 200003*          | Gasket              | 1          | 221740            | Ball Stop Plug (7/16") | 1          | 229751           | Pin                                      | 1          |
| 200472           | Screw               | 2          | 221742            | Ball Stop Plug (3/4")  | 1          | 230583           | Ram Assy                                 | 1          |
| 201110           | Lockwasher          | 4          | 221764*           | Ram Quad Ring          | 1          | 231316           | Vent Valve Assy                          | 1          |
| 201479           | Lockwasher          | 2          | 221766            | Cylinder               | 1          | 231583           | Rear Caster                              | 2          |
| 201733           | Plug                | 1          | 221770            | Low Pressure Pump      | 1          | 231638           | Filler Screw                             | 1          |
| 201779           | Lockwasher          | 2          | 221771*           | Washer                 | 1          | 231710           | Oil Tank                                 | 1          |
| 201779           | Lockwasher          | 1          | 221772*           | Quad ring              | 1          | 232968*          | Back-up Washer                           | 1          |
| N/A              | Rivet               | 2          | 221778            | Washer                 | 4          | 232969*          | •                                        | 1          |
| 203198*          | Ball (7/32")        | 1          | 221781            | Handle and Cross Bar   |            | 232970           | Pressure Pump                            | 1          |
| 203199*          | Ball (1/4")         | 1          | 221798            | Retainer Ring          | 4          | 232971           | Pressure Pump Kit                        | 1          |
|                  | ,                   |            | 221817            | Retainer Ring          | 2          | 233798           | Tank Nut                                 | 1          |
| 203200*          | Ball (9/32")        | 1          |                   |                        |            |                  |                                          |            |
| 203201*          | Ball (5/16")        | 1          | N/A               | Parallel Link          | 2          | N/A              | Tank Nut/Quad Ring                       | 1          |
| 203205*          | Ball (7/16")        | 1          | 221829            | Pin                    | 1          | 233917*          | . 0                                      | 1          |
| 203299           | Jam Nut             | 4          | 221937            | Turning Knob           | 1          | 233921           | Release Stem                             | 1          |
| 203313           | Jam Nut             | 2          | 221938            | Roll Pin               | 1          | 234695           | Bellcrank Pin                            | 1          |
| 203332           | Nut                 | 1          | 222095            | Release Stem Kit       | 1          | 234696           | Parallel Link Pin                        | 1          |
| 203344           | Jam Nut             | 2          | 222098            | Speed Pump Assy        | 1          | 234976           | Cap Housing                              | 1          |
| 204270           | Washer              | 2          | 222201*           | Spring                 | 1          | N/A              | Bellcrank                                | 1          |
| 204277           | Washer              | 1          | 222257            | Plug Poppet Valve      | 2          | 241887           | Handle Socket                            | 1          |
| 204301           | Washer              | 1          | 222533*           | Screen                 | 2          | 241889           | Lift cap                                 | 1          |
|                  |                     |            | 223166*           | Ram Screen             | 1          | N/A              | Sideplate Assy                           | 1          |
| 204303           | Washer              | 1          |                   |                        |            |                  |                                          |            |
| 204343           | Washer              | 4          | 226314            | Gland Nut              | 1          | N/A              | Sideplate Assy                           | 1          |
| 204372           | Washer              | 1          | 226318            | Grease Fitting         | 1          | 241895           | Hydraulic Unit Cover                     | 1          |
| 204444           | Cotter Pin          | 3          | 226324            | Pressure Plug          | 1          | 241907           | Repair Kit (Hyd. Unit)                   |            |
| 204461           | Cotter Pin          | 1          | 226325            | Pump Link              | 2          | 241982           | Fulcrum Pin                              | 1          |
| 00.40.40#        |                     |            | 226326            | Nut                    | 1          | 241983           | Sideplate Tie Rod                        | 2          |
| 204842*          | Copper Gasket       | 1          | 000007            | Olette d Tolke         |            | 044005           | Occurs out Dood                          |            |
| 204846           | Gasket Ring         | 2          | 226327            | Slotted Tube           | 1          | 241985           | Support Rod                              | 1          |
| 209964<br>210225 | Lockwasher          | 2<br>1     | 226329<br>226331* | Pin                    | 1          | 241986<br>241987 | Front Axle                               | 1<br>2     |
| 210223           | Spacer<br>Pipe Plug | 3          | 226353*           | Spring<br>Spring       | 1<br>1     | 241988           | Retainer Ring<br>Handle Pivot Pin        | 1          |
| 210311           | Washer              | 1          | 226366            | Hex Head Bolt          | 1          | 241989           | Extension Spring                         | 2          |
| 210411           | Washer              | '          | 220300            | Tiex Flead Boil        | '          | 241909           | Extension opining                        | _          |
| 211341           | Rivet               | 1          | 226372            | Spring                 | 1          | 241990           | Handle Assy                              | 1          |
| 212227           | Release Valve       | 1          | 226615            | Front Wheel            | 2          | N/A              | Hydraulic Unit Casting                   | g 1        |
| 213152*          | Packing Ring        | 2          | 227395            | Plunger Assy           | 1          | 241993           | Hydraulic Unit Assy                      | 1          |
| 213171*          | Packing Ring        | 2          | 227397            | Release Link           | 1          |                  |                                          |            |
| 214538           | Groove Pin          | 4          | 227399            | Extension Rod          | 1          |                  | 57-K0 Label Kit (not sho<br>57-M0 Manual | wn)        |
| 214555*          | O-ring              | 1          | 227436            | Turning Rod Assy       | 1          |                  |                                          |            |
| 214699           | Bushing             | 1          | 228257*           | U-cup                  | 1          | (*) Items        | included in Repair Kit                   |            |
| 214700           | Handle Segment Assy | 1          | 228354            | Universal Assy         | 1          | 241907           |                                          |            |
| 216645           | Pin                 | 1          | 228875            | Spring                 | 1          |                  |                                          |            |
| 216646           | Pump Pin            | 1          | 228881            | Grip                   | 2          |                  |                                          |            |
| 218988           | Roll Pin            | 1          | N/A               | Serial Plate           | 1          |                  |                                          |            |
| 219451           | Hex Nut             | 2          | 229748*           | Heel Plate             | 3          |                  |                                          |            |
| 220769           | Cross Pin           | 1          | 229749            | Washer                 | 1          |                  |                                          |            |
| 221739*          | Poppet              | 1          | 229750            | Ram                    | 1          |                  |                                          |            |

#### Model HW93660 Replacement Parts Illustration Part II - Hydraulic Unit (ref.parts list on pg. 11)

Figure 8 - Parts Illustration for Model HW93660 (Hydraulic Unit)