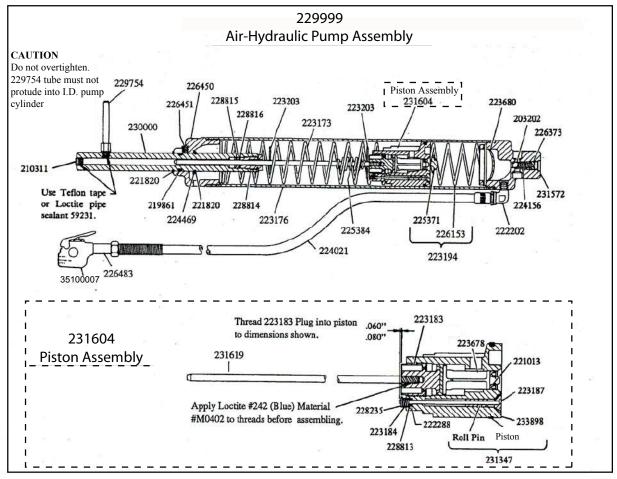

#### Model HW93662 Replacement Parts Illustration Part III - Air Hyd. Pump

Model HW93662 Replacement Parts List (ref. illustrations on pgs. 12, 13 & 14)

| Part#   | <u>Description</u> | <u>Qty</u> | Part#   | <u>Description</u> | Qty | Part#   | <u>Description</u> | <u>Qty</u> |
|---------|--------------------|------------|---------|--------------------|-----|---------|--------------------|------------|
| 200003  | Gasket             | 1          | 204270  | Washer             | 2   | 214555* | O-ring             | 1          |
| 200472  | Bolt               | 2          | 204277  | Washer             | 1   | 214699  | Bushing            | 1          |
| 201110  | Lockwasher         | 4          | 204301  | Washer             | 1   | 214700  | Handle Segment &   | 1          |
| 201115  | Lockwasher         | 2          | 204303  | Washer             | 1   |         | Bushing            |            |
| 201481  | Lockwasher         | 2          |         |                    |     | 216645  | Pin                | 1          |
|         |                    |            | 204372  | Washer             | 1   |         |                    |            |
| 201733  | Expansion Plug     | 1          | 204444  | Cotter Pin         | 4   | 216646  | Pin                | 1          |
| 201784  | Lockwasher         | 1          | 204461  | Cotter Pin         | 1   | 217653  | Roll Pin           | 2          |
| 201789  | Lockwasher         | 2          | 204842* | Gasket             | 1   | 218988  | Roll Pin           | 1          |
| 203198* | Ball (7/32")       | 1          | 204846  | Gasket Ring        | 3   | 218991  | Roll Pin           | 1          |
| 203199* | Ball (1/4")        | 1          | 207169  | Nut                | 2   | 219861  | O-ring             | 1          |
| 203200* | Ball (9/32")       | 1          | 209964  | Lockwasher         | 2   | 220769  | Cross Pin          | 1          |
| 203201* | Ball (5/16")       | 1          | 210225  | Spacer             | 1   | 221013# | U-cup Packing      | 1          |
| 203202  | Ball (11/32")      | 1          | 210311  | Pipe Plug          | 3   | 221739  | Poppet             | 1          |
| 203207* | Ball               | 1          | 210411* | Washer             | 1   | 221742  | Ball Stop Plug     | 1          |
| 203272  | Nut                | 2          | 211341  | Rivet              | 1   | 221770  | Speed Pump         | 1          |
| 203297  | Nut                | 2          | 212227  | Release Valve      | 1   | 221771* | Back-up Washer     | 1          |
| 203299  | Nut                | 2          | 212689  | Bolt               | 2   | 221772  | Quad Ring          | 1          |
| 203301  | Jam Nut            | 1          | 213152* | Packing Ring       | 2   | 221809  | Handle Grip        | 2          |
| 203323  | Nut                | 2          | 213171* | Packing Ring       | 2   | 221820  | Retaining Ring     | 2          |
| 203332  | Nut                | 1          | 214538  | Groove Pin         | 4   | 221937  | Release Knob       | 1          |
| 203344  | Nut                | 2          |         |                    |     |         |                    |            |