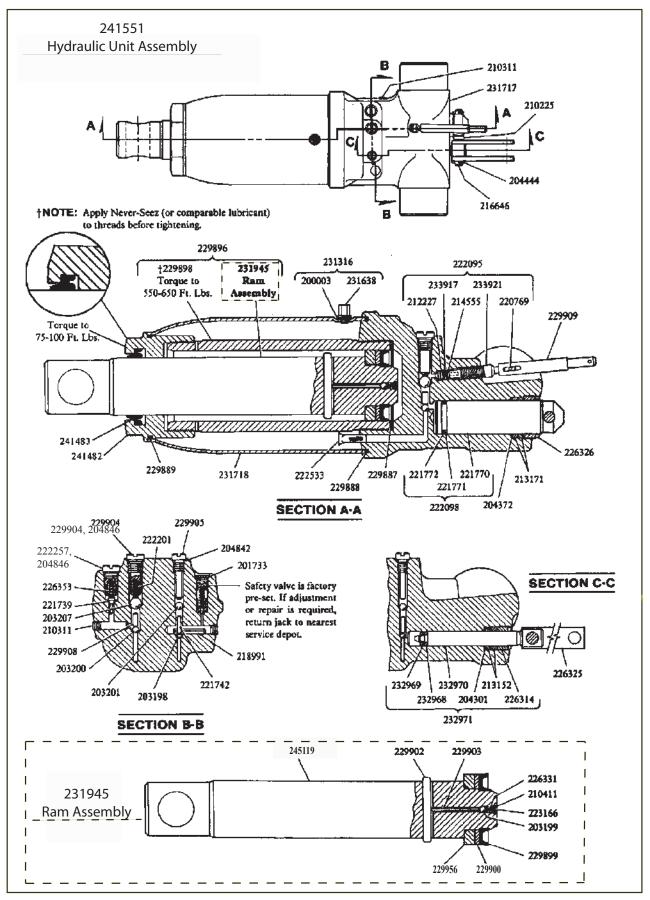

#### Model HW93660 Replacement Parts Illustration Part II - Hydraulic Unit (ref.parts list on pg. 11)

Figure 8 - Parts Illustration for Model HW93660 (Hydraulic Unit)

# Model HW93660 Replacement Parts List (ref. illustrations on pg. 9 & 10)

| Part#   | Description    | <u>Qty</u> | Part#   | <u>Description</u>   | <u>Qty</u> | Part#   | Description              | Qty        |
|---------|----------------|------------|---------|----------------------|------------|---------|--------------------------|------------|
| 200003  | Gasket         | 1          | 220769  | Cross Pin            | 1          | 229927  | Cap Housing              | 1          |
| 200472  | Bolt           | 2          | 221739  | Poppet               | 1          | 229929  | Bearing                  | 1          |
| 201110  | Lockwasher     | 4          | 221742  | Ball Stop Plug       | 1          | 229932  | Spring                   | 2          |
| 201115  | Lockwasher     | 2          | 221770  | Speed Pump           | 1          | 229933  | Plate                    | 2          |
| 201481  | Lockwasher     | 2          | 221771* | Back-up Washer       | 1          | 229934  | Pin                      | 1          |
| 201733  | Expansion Plug | 1          | 221772  | Quad Ring            | 1          | 229937  | Caster                   | 2          |
| 201784  | Lockwasher     | 1          | 221781  | Handle & Cross Bar   | 1          | 229938  | Pin                      | 1          |
| 201789  | Lockwasher     | 2          | 221809  | Handle Grip          | 2          | 229939  | Front Axle               | 1          |
| 203198* | Ball           | 1          | 221937  | Release Knob         | 1          | 229946  | Pin                      | 1          |
| 203199* | Ball           | 1          | 221938  | Roll Pin             | 1          | 229947  | Retaining Ring           | 4          |
| 203200* | Ball           | 1          | 222095  | Release Stem Assy.   | 1          | N/A     | Handle Socket            | 1          |
| 203201* | Ball           | 1          | 222098  | Speed Pump Assy.     | 1          | 229951  | Extension Rod            | 1          |
| 203207* | Ball           | 1          | 222201* | Spring               | 1          | 229952  | Plunger Assy             | 1          |
| 203277  | Nut            | 2          | 222257  | Plug                 | 1          | 229956  | Heel Plate               | 1          |
| 203272  | Nut            | 2          | 222533* | Screen               | 2          | 230006  | Bumper Pin               | 1          |
| 203299  | Nut            | 2          | 223166* | Screen               | 1          | 230407  | Universal Assy           | 1          |
| 203233  | Nut            | 2          | 224253  | Cover                | 1          | 231316  | Filler Plug/Gasket Assy  | , 1<br>, 1 |
| 203323  | Nut            | 1          | N/A     | Fulcrum Pin          | 1          | 231419  | Fulcrum Pin              | 1          |
| 2033344 | Nut            | 2          | 226314  | Gland Nut            | 1          | 231420  | Bolt                     | 2          |
| 204270  | Washer         | 2          | 226314  | Grease Fitting       | 5          | N/A     | Parallel Link            | 2          |
| 204270  | vvasilei       | 2          | 220310  | Grease Filling       | 5          | IN/A    | raiallei Liiik           | ۷          |
| 204277  | Washer         | 1          | 226325  | Pump Link            | 2          | N/A     | Bell Crank & Fittings    | 1          |
| 204301  | Washer         | 1          | 226326  | Gland Nut            | 1          | 231638  | Filler Plug & Vent Valve | 1          |
| 204303  | Washer         | 1          | 226331  | Spring               | 1          | 231717  | Base                     | 1          |
| 204372  | Washer         | 1          | 226353* | Spring               | 1          | 231718  | Oil Tank                 | 1          |
| 204444  | Cotter Pin     | 4          | 226366  | Bolt                 | 1          | 231945  | Ram Assy                 | 1          |
| 204461  | Cotter Pin     | 1          | 226372  | Plunger Spring       | 1          | 231962  | Handle Assy              | 1          |
| 204842* | Gasket         | 1          | 227397  | Link                 | 1          | 231963  | Front Wheel Assy         | 2          |
| 204846  | Gasket Ring    | 2          | 227436  | Turning Rod Assy.    | 1          | 232619  | Lifting Cap              | 1          |
| 207169  | Nut            | 2          | 228875  | Spring               | 1          | 232620  | Swivel Pin               | 1          |
| 209964  | Lockwasher     | 2          | 229887* | O-ring               | 1          | 232968* | Back-up Washer           | 1          |
| 210225  | Spacer         | 1          |         |                      |            |         | ·                        |            |
|         |                |            | 229888* | O-ring               | 1          | 232969* | U-cup Packing            | 1          |
| 210311  | Pipe Plug      | 3          | 229889* | O-ring               | 1          | 232970  | Pressure Pump            | 1          |
|         | Washer         | 1          | N/A     | Ram & Cylinder Assy. | 1          | 232971  | Pressure Pump &          | 1          |
| 211341  | Rivet          | 1          | 229898  | Cylinder             | 1          |         | Gland Packing Assy.      |            |
| 212227  | Release Valve  | 1          | 229899* | U-cup Packing        | 1          | 233917  | Plastic Spring           | 1          |
| 212689  | Bolt           | 2          | 229900* | Back-up Washer       | 1          | 233921  | Release Stem             | 1          |
| 213152* | Packing Ring   | 2          | 229902  | Cross Pin            | 1          | 240616  | Repair Kit (Hyd. Unit)   | -          |
| 213171* |                | 2          | 229903  | Pin                  | 1          | 241482  | Tank Nut                 | 1          |
| 214538  | Groove Pin     | 4          | 229904  | Plug                 | 1          | 241483* | Seal                     | 1          |
| 214555* | •              | 1          | 229905  | Plug                 | 1          | 241551  | Hydraulic Unit Assy      | 1          |
| 214699  | Bushing        | 1          |         |                      |            |         |                          |            |
|         |                |            | 229908  | Spacer               | 1          | 244317  | Pin                      | 1          |
| 214700  | Handle Segment | 1          | 229909  | Slotted Tube         | 1          | 245119  | Ram                      | 1          |
|         | & Bushing      |            | 229910  | Retaining Ring       | 2          |         |                          |            |
| 216645  | Pin            | 1          | 229911  | Retaining Ring       | 2          |         | )-K0 Label Kit (not show | 'n)        |
| 216646  | Pin            | 1          | 229912  | Washer               | 4          | HW93657 | '-M0 Manual              |            |
| 217653  | Roll Pin       | 2          | N/A     | Bell Crank           | 1          |         |                          |            |
| 218988  | Roll Pin       | 1          | 231963  | Front Wheel          | 2          | , ,     | ncluded in Repair Kit    |            |
| 218991  | Roll Pin       | 1          |         |                      |            | 240616  |                          |            |