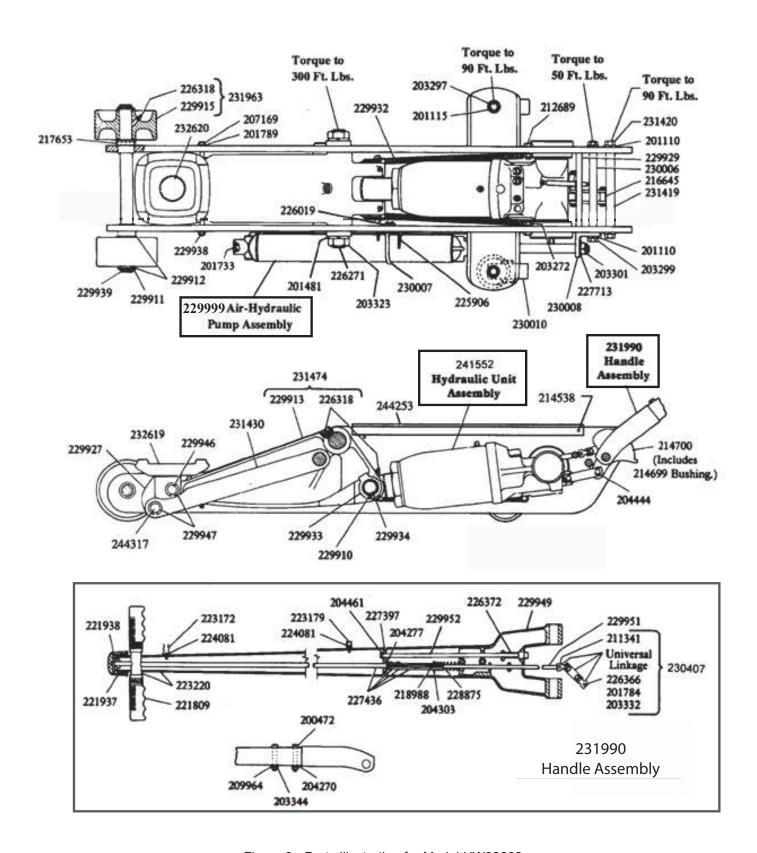

## REPLACEMENT PARTS (ref. pgs. 6 thru 19)

Not all components of this jack are replacement items, but are illustrated as a convenient reference for location and position in the assembly sequence. When ordering parts, give model number, part number and parts description.

Figure 5 - Parts Illustration for Model HW93657

Figure 6 - Parts Illustration for Model HW93657 (Hydraulic Unit)

# Model HW93657 Replacement Parts List (ref. to illustrations on pg. 6 & 7)

| Part# I          | <u>Description</u>  | <u>Qty</u> | Part# I           | Description            | <u>Qty</u> | Part#            | <u>Description</u>                       | <u>Qty</u> |
|------------------|---------------------|------------|-------------------|------------------------|------------|------------------|------------------------------------------|------------|
| 200003*          | Gasket              | 1          | 221740            | Ball Stop Plug (7/16") | 1          | 229751           | Pin                                      | 1          |
| 200472           | Screw               | 2          | 221742            | Ball Stop Plug (3/4")  | 1          | 230583           | Ram Assy                                 | 1          |
| 201110           | Lockwasher          | 4          | 221764*           | Ram Quad Ring          | 1          | 231316           | Vent Valve Assy                          | 1          |
| 201479           | Lockwasher          | 2          | 221766            | Cylinder               | 1          | 231583           | Rear Caster                              | 2          |
| 201733           | Plug                | 1          | 221770            | Low Pressure Pump      | 1          | 231638           | Filler Screw                             | 1          |
| 201779           | Lockwasher          | 2          | 221771*           | Washer                 | 1          | 231710           | Oil Tank                                 | 1          |
| 201779           | Lockwasher          | 1          | 221772*           | Quad ring              | 1          | 232968*          | Back-up Washer                           | 1          |
| N/A              | Rivet               | 2          | 221778            | Washer                 | 4          | 232969*          | •                                        | 1          |
| 203198*          | Ball (7/32")        | 1          | 221781            | Handle and Cross Bar   |            | 232970           | Pressure Pump                            | 1          |
| 203199*          | Ball (1/4")         | 1          | 221798            | Retainer Ring          | 4          | 232971           | Pressure Pump Kit                        | 1          |
|                  | ,                   |            | 221817            | Retainer Ring          | 2          | 233798           | Tank Nut                                 | 1          |
| 203200*          | Ball (9/32")        | 1          |                   |                        |            |                  |                                          |            |
| 203201*          | Ball (5/16")        | 1          | N/A               | Parallel Link          | 2          | N/A              | Tank Nut/Quad Ring                       | 1          |
| 203205*          | Ball (7/16")        | 1          | 221829            | Pin                    | 1          | 233917*          | . 0                                      | 1          |
| 203299           | Jam Nut             | 4          | 221937            | Turning Knob           | 1          | 233921           | Release Stem                             | 1          |
| 203313           | Jam Nut             | 2          | 221938            | Roll Pin               | 1          | 234695           | Bellcrank Pin                            | 1          |
| 203332           | Nut                 | 1          | 222095            | Release Stem Kit       | 1          | 234696           | Parallel Link Pin                        | 1          |
| 203344           | Jam Nut             | 2          | 222098            | Speed Pump Assy        | 1          | 234976           | Cap Housing                              | 1          |
| 204270           | Washer              | 2          | 222201*           | Spring                 | 1          | N/A              | Bellcrank                                | 1          |
| 204277           | Washer              | 1          | 222257            | Plug Poppet Valve      | 2          | 241887           | Handle Socket                            | 1          |
| 204301           | Washer              | 1          | 222533*           | Screen                 | 2          | 241889           | Lift cap                                 | 1          |
|                  |                     |            | 223166*           | Ram Screen             | 1          | N/A              | Sideplate Assy                           | 1          |
| 204303           | Washer              | 1          |                   |                        |            |                  |                                          |            |
| 204343           | Washer              | 4          | 226314            | Gland Nut              | 1          | N/A              | Sideplate Assy                           | 1          |
| 204372           | Washer              | 1          | 226318            | Grease Fitting         | 1          | 241895           | Hydraulic Unit Cover                     | 1          |
| 204444           | Cotter Pin          | 3          | 226324            | Pressure Plug          | 1          | 241907           | Repair Kit (Hyd. Unit)                   |            |
| 204461           | Cotter Pin          | 1          | 226325            | Pump Link              | 2          | 241982           | Fulcrum Pin                              | 1          |
| 00.40.40#        |                     |            | 226326            | Nut                    | 1          | 241983           | Sideplate Tie Rod                        | 2          |
| 204842*          | Copper Gasket       | 1          | 000007            | Olette d Tolke         |            | 044005           | Occurs out Dood                          |            |
| 204846           | Gasket Ring         | 2          | 226327            | Slotted Tube           | 1          | 241985           | Support Rod                              | 1          |
| 209964<br>210225 | Lockwasher          | 2<br>1     | 226329<br>226331* | Pin                    | 1          | 241986<br>241987 | Front Axle                               | 1<br>2     |
| 210223           | Spacer<br>Pipe Plug | 3          | 226353*           | Spring<br>Spring       | 1<br>1     | 241988           | Retainer Ring<br>Handle Pivot Pin        | 1          |
| 210311           | Washer              | 1          | 226366            | Hex Head Bolt          | 1          | 241989           | Extension Spring                         | 2          |
| 210411           | Washer              | '          | 220300            | Tiex Flead Boil        | '          | 241909           | Extension opining                        | _          |
| 211341           | Rivet               | 1          | 226372            | Spring                 | 1          | 241990           | Handle Assy                              | 1          |
| 212227           | Release Valve       | 1          | 226615            | Front Wheel            | 2          | N/A              | Hydraulic Unit Casting                   | g 1        |
| 213152*          | Packing Ring        | 2          | 227395            | Plunger Assy           | 1          | 241993           | Hydraulic Unit Assy                      | 1          |
| 213171*          | Packing Ring        | 2          | 227397            | Release Link           | 1          |                  |                                          |            |
| 214538           | Groove Pin          | 4          | 227399            | Extension Rod          | 1          |                  | 57-K0 Label Kit (not sho<br>57-M0 Manual | wn)        |
| 214555*          | O-ring              | 1          | 227436            | Turning Rod Assy       | 1          |                  |                                          |            |
| 214699           | Bushing             | 1          | 228257*           | U-cup                  | 1          | (*) Items        | included in Repair Kit                   |            |
| 214700           | Handle Segment Assy | 1          | 228354            | Universal Assy         | 1          | 241907           |                                          |            |
| 216645           | Pin                 | 1          | 228875            | Spring                 | 1          |                  |                                          |            |
| 216646           | Pump Pin            | 1          | 228881            | Grip                   | 2          |                  |                                          |            |
| 218988           | Roll Pin            | 1          | N/A               | Serial Plate           | 1          |                  |                                          |            |
| 219451           | Hex Nut             | 2          | 229748*           | Heel Plate             | 3          |                  |                                          |            |
| 220769           | Cross Pin           | 1          | 229749            | Washer                 | 1          |                  |                                          |            |
| 221739*          | Poppet              | 1          | 229750            | Ram                    | 1          |                  |                                          |            |