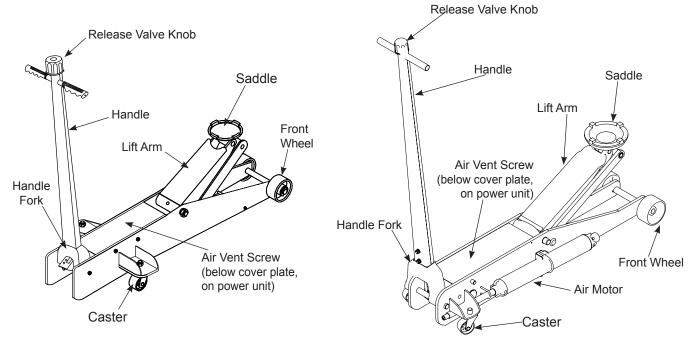

#### PREPARATION (ref. Figures 3 & 4)

Figure 3 - Model HW93657 & HW93660 Nomenclature

Figure 4 - Model HW93667 & HW93662 Nomenclature