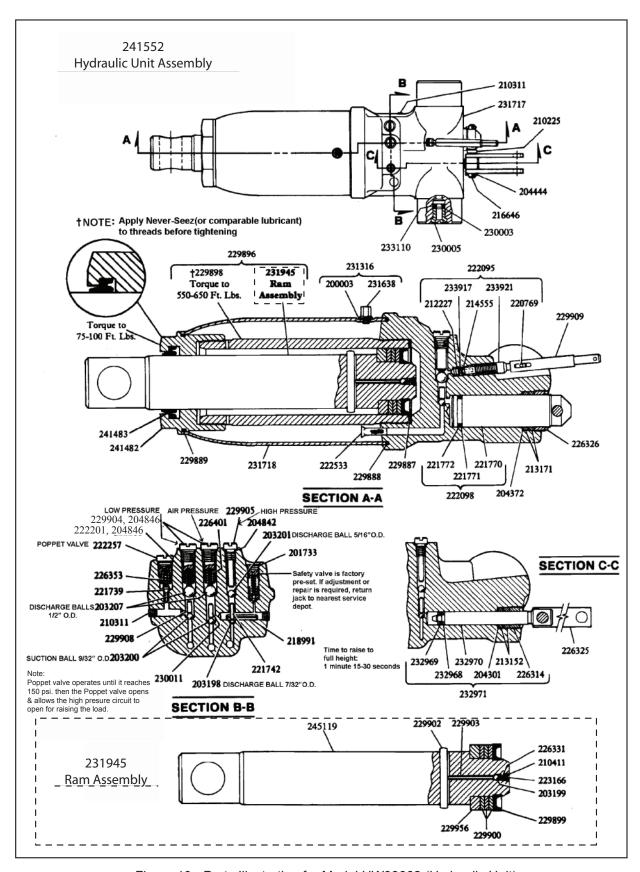

#### Model HW93660 Replacement Parts Illustration Part II - Hydraulic Unit (ref.parts list on pg. 11)

Figure 8 - Parts Illustration for Model HW93660 (Hydraulic Unit)

# Model HW93660 Replacement Parts List (ref. illustrations on pg. 9 & 10)

| Part#   | Description    | <u>Qty</u> | Part#   | <u>Description</u>   | <u>Qty</u> | Part#   | Description              | Qty        |
|---------|----------------|------------|---------|----------------------|------------|---------|--------------------------|------------|
| 200003  | Gasket         | 1          | 220769  | Cross Pin            | 1          | 229927  | Cap Housing              | 1          |
| 200472  | Bolt           | 2          | 221739  | Poppet               | 1          | 229929  | Bearing                  | 1          |
| 201110  | Lockwasher     | 4          | 221742  | Ball Stop Plug       | 1          | 229932  | Spring                   | 2          |
| 201115  | Lockwasher     | 2          | 221770  | Speed Pump           | 1          | 229933  | Plate                    | 2          |
| 201481  | Lockwasher     | 2          | 221771* | Back-up Washer       | 1          | 229934  | Pin                      | 1          |
| 201733  | Expansion Plug | 1          | 221772  | Quad Ring            | 1          | 229937  | Caster                   | 2          |
| 201784  | Lockwasher     | 1          | 221781  | Handle & Cross Bar   | 1          | 229938  | Pin                      | 1          |
| 201789  | Lockwasher     | 2          | 221809  | Handle Grip          | 2          | 229939  | Front Axle               | 1          |
| 203198* | Ball           | 1          | 221937  | Release Knob         | 1          | 229946  | Pin                      | 1          |
| 203199* | Ball           | 1          | 221938  | Roll Pin             | 1          | 229947  | Retaining Ring           | 4          |
| 203200* | Ball           | 1          | 222095  | Release Stem Assy.   | 1          | N/A     | Handle Socket            | 1          |
| 203201* | Ball           | 1          | 222098  | Speed Pump Assy.     | 1          | 229951  | Extension Rod            | 1          |
| 203207* | Ball           | 1          | 222201* | Spring               | 1          | 229952  | Plunger Assy             | 1          |
| 203277  | Nut            | 2          | 222257  | Plug                 | 1          | 229956  | Heel Plate               | 1          |
| 203272  | Nut            | 2          | 222533* | Screen               | 2          | 230006  | Bumper Pin               | 1          |
| 203299  | Nut            | 2          | 223166* | Screen               | 1          | 230407  | Universal Assy           | 1          |
| 203233  | Nut            | 2          | 224253  | Cover                | 1          | 231316  | Filler Plug/Gasket Assy  | , 1<br>, 1 |
| 203323  | Nut            | 1          | N/A     | Fulcrum Pin          | 1          | 231419  | Fulcrum Pin              | 1          |
| 2033344 | Nut            | 2          | 226314  | Gland Nut            | 1          | 231420  | Bolt                     | 2          |
| 204270  | Washer         | 2          | 226314  | Grease Fitting       | 5          | N/A     | Parallel Link            | 2          |
| 204270  | vvasilei       | 2          | 220310  | Grease Filling       | 5          | IN/A    | raiallei Liiik           | ۷          |
| 204277  | Washer         | 1          | 226325  | Pump Link            | 2          | N/A     | Bell Crank & Fittings    | 1          |
| 204301  | Washer         | 1          | 226326  | Gland Nut            | 1          | 231638  | Filler Plug & Vent Valve | 1          |
| 204303  | Washer         | 1          | 226331  | Spring               | 1          | 231717  | Base                     | 1          |
| 204372  | Washer         | 1          | 226353* | Spring               | 1          | 231718  | Oil Tank                 | 1          |
| 204444  | Cotter Pin     | 4          | 226366  | Bolt                 | 1          | 231945  | Ram Assy                 | 1          |
| 204461  | Cotter Pin     | 1          | 226372  | Plunger Spring       | 1          | 231962  | Handle Assy              | 1          |
| 204842* | Gasket         | 1          | 227397  | Link                 | 1          | 231963  | Front Wheel Assy         | 2          |
| 204846  | Gasket Ring    | 2          | 227436  | Turning Rod Assy.    | 1          | 232619  | Lifting Cap              | 1          |
| 207169  | Nut            | 2          | 228875  | Spring               | 1          | 232620  | Swivel Pin               | 1          |
| 209964  | Lockwasher     | 2          | 229887* | O-ring               | 1          | 232968* | Back-up Washer           | 1          |
| 210225  | Spacer         | 1          |         |                      |            |         | ·                        |            |
|         |                |            | 229888* | O-ring               | 1          | 232969* | U-cup Packing            | 1          |
| 210311  | Pipe Plug      | 3          | 229889* | O-ring               | 1          | 232970  | Pressure Pump            | 1          |
|         | Washer         | 1          | N/A     | Ram & Cylinder Assy. | 1          | 232971  | Pressure Pump &          | 1          |
| 211341  | Rivet          | 1          | 229898  | Cylinder             | 1          |         | Gland Packing Assy.      |            |
| 212227  | Release Valve  | 1          | 229899* | U-cup Packing        | 1          | 233917  | Plastic Spring           | 1          |
| 212689  | Bolt           | 2          | 229900* | Back-up Washer       | 1          | 233921  | Release Stem             | 1          |
| 213152* | Packing Ring   | 2          | 229902  | Cross Pin            | 1          | 240616  | Repair Kit (Hyd. Unit)   | -          |
| 213171* |                | 2          | 229903  | Pin                  | 1          | 241482  | Tank Nut                 | 1          |
| 214538  | Groove Pin     | 4          | 229904  | Plug                 | 1          | 241483* | Seal                     | 1          |
| 214555* | •              | 1          | 229905  | Plug                 | 1          | 241551  | Hydraulic Unit Assy      | 1          |
| 214699  | Bushing        | 1          |         |                      |            |         |                          |            |
|         |                |            | 229908  | Spacer               | 1          | 244317  | Pin                      | 1          |
| 214700  | Handle Segment | 1          | 229909  | Slotted Tube         | 1          | 245119  | Ram                      | 1          |
|         | & Bushing      |            | 229910  | Retaining Ring       | 2          |         |                          |            |
| 216645  | Pin            | 1          | 229911  | Retaining Ring       | 2          |         | )-K0 Label Kit (not show | 'n)        |
| 216646  | Pin            | 1          | 229912  | Washer               | 4          | HW93657 | '-M0 Manual              |            |
| 217653  | Roll Pin       | 2          | N/A     | Bell Crank           | 1          |         |                          |            |
| 218988  | Roll Pin       | 1          | 231963  | Front Wheel          | 2          | , ,     | ncluded in Repair Kit    |            |
| 218991  | Roll Pin       | 1          |         |                      |            | 240616  |                          |            |