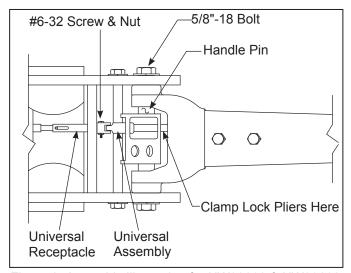

#### Instructions

- 1. *Models HW93657 and HW93667:* (ref. figure 1) Remove the retaining rings and the handle pin from the jack base that connects through the handle fork.
  - Models HW93660 and HW93662: (ref. figure 2) Remove the 5/8"-18 bolts and the handle pin from the jack base that connects through the handle fork.
- 2. Remove the #6-32 screw and nut from the universal receptacle.
- 3. Pull the universal assembly out a minimum of 1-3/4".
- 4. Clamp the needle nose locking pliers onto the rod so that the universal assembly will not retract back into the handle.
- 5. Slide the universal assembly into the handle socket so that it extends out the other side.
- 6. Insert the pivot pin that was removed in step 1 back through the handle and handle socket (may have to gently tap the pin with a hammer).
- 7. Models HW93660 & HW93662: align the pivot pin with the holes on the side plates that the pivot pin was removed from and tighten the 5/8"-18 bolts into the pivot pin until secure.
- 8. Connect the universal assembly to the universal receptacle rod using the #6-32 screw and nut (finger tighten only).
- 9. Remove the needle nose locking pliers.
- 10. Replace plug on hydraulic unit with vent screw from owners manual bag.
- 11. Jack is now operational and ready for use.

# #6-32 Screw & Nut Retaining Ring & Washer Handle Pin Clamp Lock Pliers Here Universal Universal Receptacle Assembly

Figure 1- Assembly Illustration for HW93657 & HW93667

Figure 2- Assembly Illustration for HW93660 & HW93662