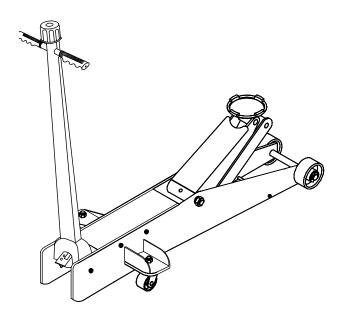

#### Instructions

- 1. *Models HW93657 and HW93667:* (ref. figure 1) Remove the retaining rings and the handle pin from the jack base that connects through the handle fork.
  - Models HW93660 and HW93662: (ref. figure 2) Remove the 5/8"-18 bolts and the handle pin from the jack base that connects through the handle fork.
- 2. Remove the #6-32 screw and nut from the universal receptacle.
- 3. Pull the universal assembly out a minimum of 1-3/4".
- 4. Clamp the needle nose locking pliers onto the rod so that the universal assembly will not retract back into the handle.
- 5. Slide the universal assembly into the handle socket so that it extends out the other side.
- 6. Insert the pivot pin that was removed in step 1 back through the handle and handle socket (may have to gently tap the pin with a hammer).
- 7. Models HW93660 & HW93662: align the pivot pin with the holes on the side plates that the pivot pin was removed from and tighten the 5/8"-18 bolts into the pivot pin until secure.
- 8. Connect the universal assembly to the universal receptacle rod using the #6-32 screw and nut (finger tighten only).
- 9. Remove the needle nose locking pliers.
- 10. Replace plug on hydraulic unit with vent screw from owners manual bag.
- 11. Jack is now operational and ready for use.

# #6-32 Screw & Nut Retaining Ring & Washer Handle Pin Clamp Lock Pliers Here Universal Universal Receptacle Assembly

Figure 1- Assembly Illustration for HW93657 & HW93667

Figure 2- Assembly Illustration for HW93660 & HW93662