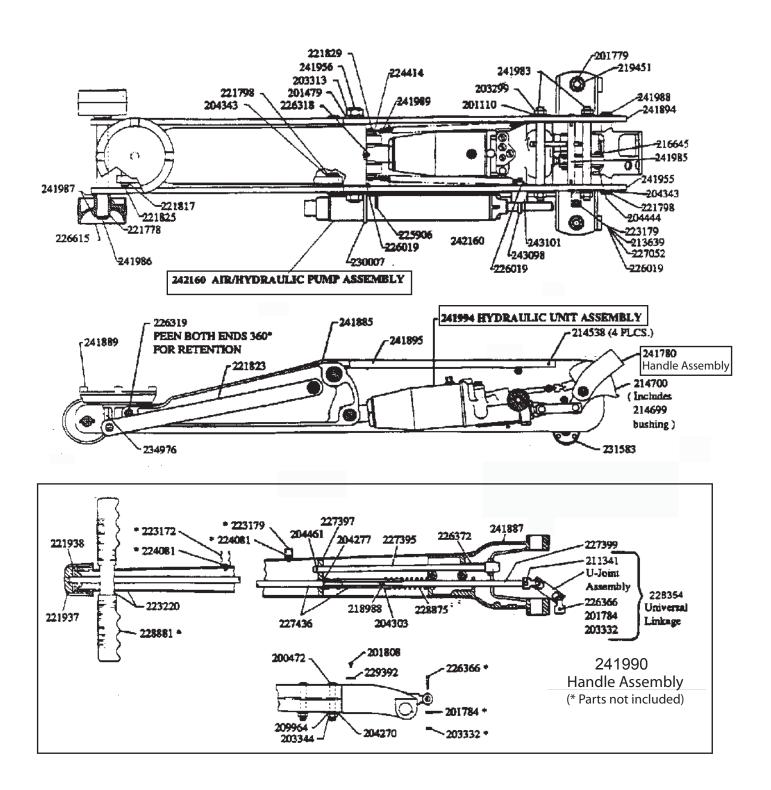

Figure 9 - Parts Illustration for Model HW93662

Figure 10 - Parts Illustration for Model HW93662 (Hydraulic Unit)

#### Model HW93662 Replacement Parts Illustration Part III - Air Hyd. Pump

Model HW93662 Replacement Parts List (ref. illustrations on pgs. 12, 13 & 14)

| Part#   | <u>Description</u> | <u>Qty</u> | Part#   | <u>Description</u> | Qty | Part#   | <u>Description</u> | <u>Qty</u> |
|---------|--------------------|------------|---------|--------------------|-----|---------|--------------------|------------|
| 200003  | Gasket             | 1          | 204270  | Washer             | 2   | 214555* | O-ring             | 1          |
| 200472  | Bolt               | 2          | 204277  | Washer             | 1   | 214699  | Bushing            | 1          |
| 201110  | Lockwasher         | 4          | 204301  | Washer             | 1   | 214700  | Handle Segment &   | 1          |
| 201115  | Lockwasher         | 2          | 204303  | Washer             | 1   |         | Bushing            |            |
| 201481  | Lockwasher         | 2          |         |                    |     | 216645  | Pin                | 1          |
|         |                    |            | 204372  | Washer             | 1   |         |                    |            |
| 201733  | Expansion Plug     | 1          | 204444  | Cotter Pin         | 4   | 216646  | Pin                | 1          |
| 201784  | Lockwasher         | 1          | 204461  | Cotter Pin         | 1   | 217653  | Roll Pin           | 2          |
| 201789  | Lockwasher         | 2          | 204842* | Gasket             | 1   | 218988  | Roll Pin           | 1          |
| 203198* | Ball (7/32")       | 1          | 204846  | Gasket Ring        | 3   | 218991  | Roll Pin           | 1          |
| 203199* | Ball (1/4")        | 1          | 207169  | Nut                | 2   | 219861  | O-ring             | 1          |
| 203200* | Ball (9/32")       | 1          | 209964  | Lockwasher         | 2   | 220769  | Cross Pin          | 1          |
| 203201* | Ball (5/16")       | 1          | 210225  | Spacer             | 1   | 221013# | U-cup Packing      | 1          |
| 203202  | Ball (11/32")      | 1          | 210311  | Pipe Plug          | 3   | 221739  | Poppet             | 1          |
| 203207* | Ball               | 1          | 210411* | Washer             | 1   | 221742  | Ball Stop Plug     | 1          |
| 203272  | Nut                | 2          | 211341  | Rivet              | 1   | 221770  | Speed Pump         | 1          |
| 203297  | Nut                | 2          | 212227  | Release Valve      | 1   | 221771* | Back-up Washer     | 1          |
| 203299  | Nut                | 2          | 212689  | Bolt               | 2   | 221772  | Quad Ring          | 1          |
| 203301  | Jam Nut            | 1          | 213152* | Packing Ring       | 2   | 221809  | Handle Grip        | 2          |
| 203323  | Nut                | 2          | 213171* | Packing Ring       | 2   | 221820  | Retaining Ring     | 2          |
| 203332  | Nut                | 1          | 214538  | Groove Pin         | 4   | 221937  | Release Knob       | 1          |
| 203344  | Nut                | 2          |         |                    |     |         |                    |            |