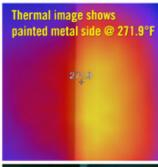

## Ambient Air Temp: 78.5°F

| Allibielit All | 16111h: 10.2 L  |
|----------------|-----------------|
| Stealth Shield | Painted metal   |
|                | surface         |
|                |                 |
| 19             | t <sub>10</sub> |
|                |                 |
|                |                 |
|                |                 |

## FEATURES

- Capable of reducing interior temperatures by as much as 40%
- The only heatshield engineered and proven to reduce heat from inside your vehicle
- Only 1/8 inch thick; minimal impact on carpet fitment
- Can be sewn into a headliner