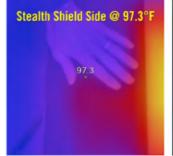

## Ambient Air Temp: 78.5°F

| Allibielit All | 16111h: 10.2 L  |
|----------------|-----------------|
| Stealth Shield | Painted metal   |
|                | surface         |
|                |                 |
| 19             | t <sub>10</sub> |
|                |                 |
|                |                 |
|                |                 |

## FEATURES

- Capable of reducing interior temperatures by as much as 40%
- The only heatshield engineered and proven to reduce heat from inside your vehicle
- Only 1/8 inch thick; minimal impact on carpet fitment
- Can be sewn into a headliner