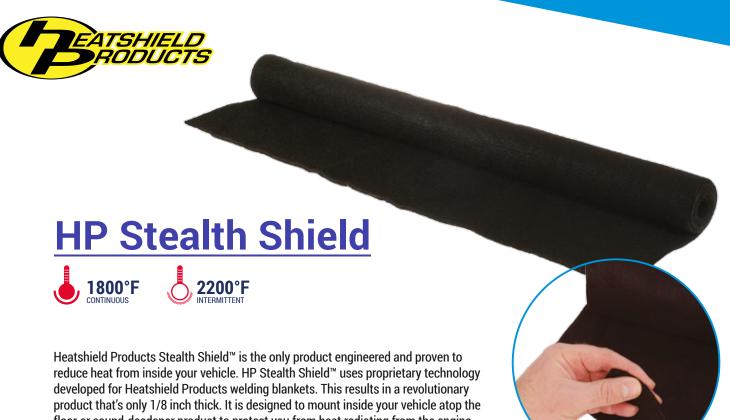

Heatshield Products Stealth Shield™ is the only product engineered and proven to reduce heat from inside your vehicle. HP Stealth Shield™ uses proprietary technology developed for Heatshield Products welding blankets. This results in a revolutionary product that's only 1/8 inch thick. It is designed to mount inside your vehicle atop the floor or sound-deadener product to protect you from heat radiating from the engine and exhaust. This specially engineered mat is extremely efficient at dissipating heat. HP Stealth Shield™ will fit underneath carpet without causing fitment issues. Put HP Stealth Shield™ on the floorpan, db Armor™, db Suppressor™, db Skin™ or other sound-dampener material. That's right — it easily installs on top of a sound deadener. It is capable of withstanding a continuous 1,800 degrees F, so it is more than ready to handle anything your floorboards and interior are subjected to. HP Stealth Shield™ may also be used on the roof and above the headliner using adhesive spray.

## FEATURES

- Capable of reducing interior temperatures by as much as 40%
- The only heatshield engineered and proven to reduce heat from inside your vehicle
- Only 1/8 inch thick; minimal impact on carpet fitment
- Can be sewn into a headliner