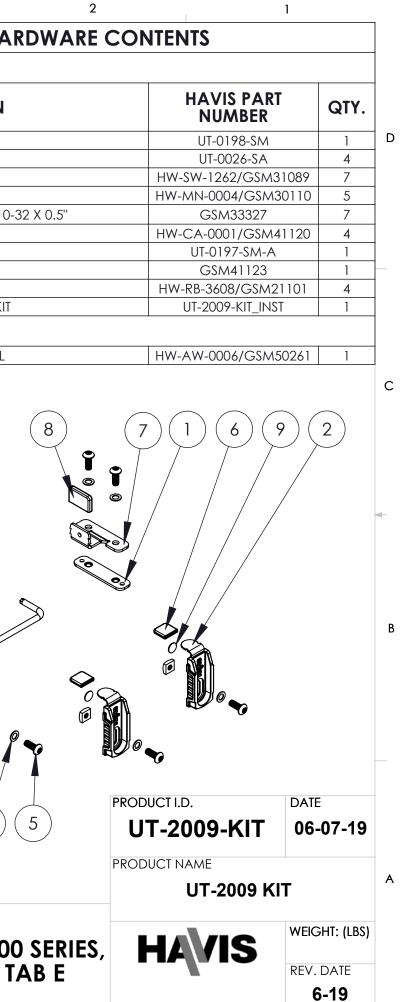

| INSTALLATION INSTRUCTIONS:                                   |                                                                                                                                                                                                                                                                                                                                                                                                                                              |                                                              | UT-2009-KIT HAR<br>REPLACEMENT PARTS        |  |
|--------------------------------------------------------------|----------------------------------------------------------------------------------------------------------------------------------------------------------------------------------------------------------------------------------------------------------------------------------------------------------------------------------------------------------------------------------------------------------------------------------------------|--------------------------------------------------------------|---------------------------------------------|--|
|                                                              |                                                                                                                                                                                                                                                                                                                                                                                                                                              | REPL                                                         |                                             |  |
| -                                                            | ensure you have all parts and tools required for assembly.<br>2000 series product, first remove the existing side lugs and rear fen                                                                                                                                                                                                                                                                                                          | ITEN                                                         | DESCRIPTION                                 |  |
| _                                                            |                                                                                                                                                                                                                                                                                                                                                                                                                                              | 1                                                            | PLATE, RETAINER, REAR FENCE                 |  |
| 3. Loosely assemble the ne                                   | w kit to the base tray as shown in the exploded view.                                                                                                                                                                                                                                                                                                                                                                                        | 2                                                            | HOLD DOWN LUG, SMALL                        |  |
| 4. Adjust and tighten the ne                                 | w kit according to the configuration instructions in the UT-2000 Seri                                                                                                                                                                                                                                                                                                                                                                        | <b>es</b> 3                                                  | WASHER, BELLEVILLE, SERRATED, #10           |  |
|                                                              |                                                                                                                                                                                                                                                                                                                                                                                                                                              | 4                                                            | NUT, #10-32 X 0.375" SQUARE X 0.130"        |  |
| owner's manual.                                              |                                                                                                                                                                                                                                                                                                                                                                                                                                              | 5                                                            | SCREW, BUTTON HEAD, PIN-IN-TORX, #10-3      |  |
|                                                              |                                                                                                                                                                                                                                                                                                                                                                                                                                              | 6                                                            | CAP - 0.45" X 0.5", 0.04" THK               |  |
| NOTE: Retain all unused hardware for possible future re-use. |                                                                                                                                                                                                                                                                                                                                                                                                                                              | 7                                                            | BRACKET, REAR FENCE                         |  |
|                                                              | •                                                                                                                                                                                                                                                                                                                                                                                                                                            | 8                                                            | CAP- 0.45" X 0.5", 0.04" THK                |  |
| $\left(5\right)\left(3\right)$                               | $\begin{pmatrix} 2 \\ 6 \end{pmatrix}$ (8) (7) (1)                                                                                                                                                                                                                                                                                                                                                                                           | 9                                                            | BUMPER, HOLD DOWN LUG                       |  |
| 3 3                                                          |                                                                                                                                                                                                                                                                                                                                                                                                                                              | 10                                                           | INSTALLATION INSTRUCTIONS, UT-2009-KIT      |  |
|                                                              |                                                                                                                                                                                                                                                                                                                                                                                                                                              | τοοι                                                         | S                                           |  |
|                                                              |                                                                                                                                                                                                                                                                                                                                                                                                                                              |                                                              |                                             |  |
|                                                              |                                                                                                                                                                                                                                                                                                                                                                                                                                              | 11                                                           | L-KEY TAMPER-RESISTANT, T25, 2-13/32" L     |  |
|                                                              |                                                                                                                                                                                                                                                                                                                                                                                                                                              |                                                              |                                             |  |
|                                                              |                                                                                                                                                                                                                                                                                                                                                                                                                                              |                                                              |                                             |  |
| DRAWING NUMBER:                                              | WARNING: ALL HAVIS INC. PRODUCTS ARE DESIGNED WITH SAFETY OF USE AND INSTALLATION IN<br>IT IS THE SOLE RESPONSIBILITY OF THE OWNER/OPERATOR OF A VEHICLE USING HAVIS INC. MOUL<br>DOCKING EQUIPMENT, TO INSURE THAT THE EQUIPMENT IS INSTALLED SO THAT IT WILL NOT INTERF<br>OPERATION, INTERFERE WITH SAFETY DEVICES, OBSTRUCT VIEW OF DRIVING CONDITIONS, OR IN<br>DECRADE OCCUPANT SAFETY. INSTALLATION CAUSE SERVICE IN UNITY. IN THE FV | N MIND. HOWEVER,<br>NTING AND<br>ERE WITH VEHICLE<br>ANY WAY | PRODUCT DESCRIPTION UNIVERSAL TRAY, UT-2000 |  |