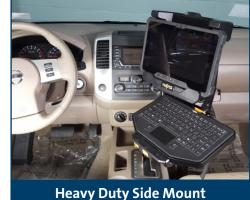

## **Industry-Leading Products for the Nissan Frontier**

Havis now offers vehicle specific mounting for the Nissan Frontier. Our innovative computing, docking, and mounting solutions maximize mobile worker productivity with comfortable solutions, built to the highest safety standards, with a focus on quality. Our vehicle specific systems provide the strongest mounting solutions for valuable computing devices and equipment. Heavy Duty Passenger Side Mounts attach to existing OEM seat bolts and mount independently to provide a customized computer mounting solution.

## **Create Your Ideal Mobile Workspace**

**Touch Screen Display** 

**Flexible Arm Mount** 

**Premium Passenger Side Mount** 

**Standard Passenger Side Mount PKG** 

Look through our comprehensive collection of car mounts & chargers right away.