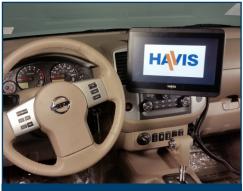

## **Industry-Leading Products for the Nissan Frontier**

Havis now offers vehicle specific mounting for the Nissan Frontier. Our innovative computing, docking, and mounting solutions maximize mobile worker productivity with comfortable solutions, built to the highest safety standards, with a focus on quality. Our vehicle specific systems provide the strongest mounting solutions for valuable computing devices and equipment. Heavy Duty Passenger Side Mounts attach to existing OEM seat bolts and mount independently to provide a customized computer mounting solution.

## **Create Your Ideal Mobile Workspace**

**Touch Screen Display** 

**Flexible Arm Mount** 

**Premium Passenger Side Mount** 

**Standard Passenger Side Mount PKG** 

Look through our comprehensive collection of car mounts & chargers right away.