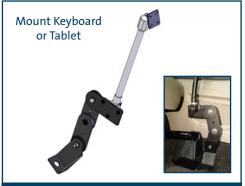

Complete Your Total Mobility Solution with Havis accessories, such as Rugged Keyboard & Integrated Mount, Screen Blanking, Power Supplies, Computer Docking Stations, Auto-Shut Off Timer, Anti-Idling System and more.