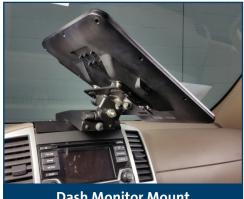

he Nissan Frontier**

Havis now offers vehicle specific mounting for the Nissan Frontier. Our innovative computing, docking, and mounting solutions maximize mobile worker productivity with comfortable solutions, built to the highest safety standards, with a focus on quality. Our vehicle specific systems provide the strongest mounting solutions for valuable computing devices and equipment. Heavy Duty Passenger Side Mounts attach to existing OEM seat bolts and mount independently to provide a customized computer mounting solution.



Complete Your Total Mobility Solution with Havis accessories, such as Rugged Keyboard & Integrated Mount, Screen Blanking, Power Supplies, Computer Docking Stations, Auto-Shut Off Timer, Anti-Idling System and more.

## **Create Your Ideal Mobile Workspace**













**Premium Passenger Side Mount**