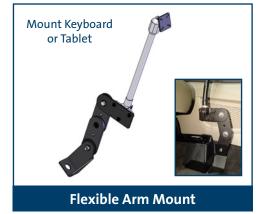

Complete Your Total Mobility Solution with Havis accessories, such as Rugged Keyboard & Integrated Mount, Screen Blanking, Power Supplies, Computer Docking Stations, Auto-Shut Off Timer, Anti-Idling System and more.