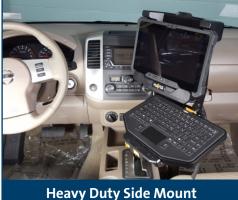

## **Industry-Leading Products for the Nissan Frontier**

Havis now offers vehicle specific mounting for the Nissan Frontier. Our innovative computing, docking, and mounting solutions maximize mobile worker productivity with comfortable solutions, built to the highest safety standards, with a focus on quality. Our vehicle specific systems provide the strongest mounting solutions for valuable computing devices and equipment. Heavy Duty Passenger Side Mounts attach to existing OEM seat bolts and mount independently to provide a customized computer mounting solution.

## **Create Your Ideal Mobile Workspace**

**Premium Passenger Side Mount** 