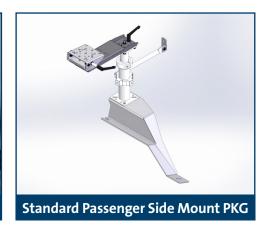

## **Industry-Leading Products for the Nissan Frontier**

Havis now offers vehicle specific mounting for the Nissan Frontier. Our innovative computing, docking, and mounting solutions maximize mobile worker productivity with comfortable solutions, built to the highest safety standards, with a focus on quality. Our vehicle specific systems provide the strongest mounting solutions for valuable computing devices and equipment. Heavy Duty Passenger Side Mounts attach to existing OEM seat bolts and mount independently to provide a customized computer mounting solution.