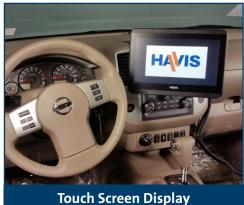

Complete Your Total Mobility Solution with Havis accessories, such as Rugged Keyboard & Integrated Mount, Screen Blanking, Power Supplies, Computer Docking Stations, Auto-Shut Off Timer, Anti-Idling System and more.