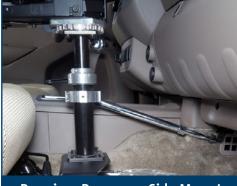

n Frontier**

Havis now offers vehicle specific mounting for the Nissan Frontier. Our innovative computing, docking, and mounting solutions maximize mobile worker productivity with comfortable solutions, built to the highest safety standards, with a focus on quality. Our vehicle specific systems provide the strongest mounting solutions for valuable computing devices and equipment. Heavy Duty Passenger Side Mounts attach to existing OEM seat bolts and mount independently to provide a customized computer mounting solution.



Complete Your Total Mobility Solution with Havis accessories, such as Rugged Keyboard & Integrated Mount, Screen Blanking, Power Supplies, Computer Docking Stations, Auto-Shut Off Timer, Anti-Idling System and more.

## **Create Your Ideal Mobile Workspace**













**Premium Passenger Side Mount**