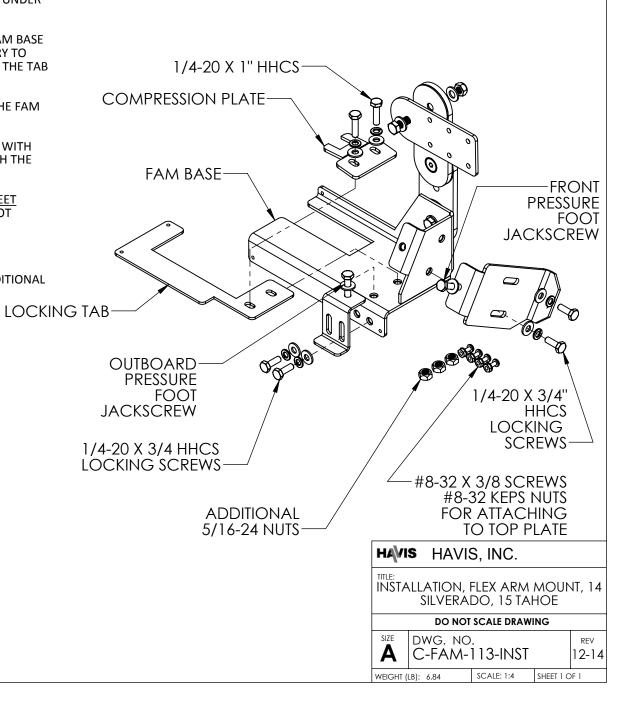

### **INSTALLATION:**

- 1. REMOVE TRIM AROUND INBOARD PASSENGER SEAT MOUNT
- 2. FROM THE PASSENGER SIDE FOOTWELL, SLIDE THE FAM BASE UNDER THE INBOARD SEAT MOUNT.
- 3. SLIDE THE <u>LOCKING TAB</u> BETWEEN THE SEAT RAIL AND THE FAM BASE TO LOCK THE FAM BASE INTO POSITION. (IT MAY BE NECESSARY TO PUSH DOWN ON THE <u>FAM BASE</u> TO GIVE ENOUGH ROOM FOR THE TAB TO SLIDE UNDER THE RAIL)
- 4. ALIGN THE HOLES IN THE LOCKING TAB WITH THE HOLES IN THE FAM BASE
- 5. SLIDE <u>COMPRESSION PLATE</u> INTO THE SEAT RAIL AND SECURE WITH 1/4-20 X 1" HHCS, LOCK WASHER AND FLAT WASHER THROUGH THE COMPRESSION PLATE AND THE LOCKING TAB.
- 6. MAKE SURE THAT THE LOCKING SCREWS ON THE <u>PRESSURE FEET</u> ALLOW THE FEET TO SLIDE, AND TIGHTEN EACH PRESSURE FOOT JACKSCREW UNTIL THE <u>FAM BASE</u> IS STABLE.
- 8. TIGHTEN THE LOCKING SCREWS.

7.

9. IF REARRANGEMENT OF THE ARM ASSEMBLY IS DESIRED, ADDITIONAL 5/16-24 LOCKING NUTS ARE INCLUDED

| ITEM<br>NO. | Def<br>ault<br>/QT<br>Y. | PART<br>NUMBER | DESCRIPTION                     |  |
|-------------|--------------------------|----------------|---------------------------------|--|
| 1           | 1                        | 10-006037      | BRKT, FLEX ARM MOUNT, TOP       |  |
| 2           | 1                        | 10-006697      | BASE, FLEX ARM MOUNT, '15 TAHOE |  |
| 3           | 1                        | 10-006784      | TAB, LOCKING, TAHOE FAM         |  |
| 4           | 1                        | 10-006841      | BRKT, FOOT, TAHOE FAM           |  |
| 5           | 1                        | 10-006842      | BRKT, FAM KEY                   |  |
| 6           | 1                        | 30-006083      | ARM ASSEMBLY, FLEX ARM MOUNTS   |  |
| 8           | 4                        | GSM30027       | NUT 8-32 KEPS ZP                |  |
| 9           | 5                        | GSM30160       | HRDW,NUT,LOCK,5/16-24,ZINC,SP   |  |
| 10          | 8                        | GSM31005       | WASHER, 1/4 FLAT ZP, BLACK      |  |
| 11          | 4                        | GSM31006       | WASHER, 5/16" FLAT, SAE ZP      |  |
| 12          | 2                        | GSM31020       | WASHER 5/16 x 2 FENDER ZP       |  |
| 13          | 6                        | GSM31026       | WASHER 1/4 LOCK ZP              |  |
| 14          | 4                        | GSM33001       | SCREW 1/4-20 x 3/4" HHCS ZP     |  |
| 15          | 3                        | GSM33002       | SCREW 1/4-20 X 1 HHCS ZP        |  |
| 16          | 1                        | GSM33004       | SCREW 1/4-20 X 1 1/2 HHCS ZP    |  |
| 17          | 4                        | GSM33540       | SCREW 8-32 X 3/8 PTHMS ZP       |  |
| 18          | 2                        | GSM33807       | HRDW,SCRW,5/16-24X1 GR5,ZPS     |  |
| 19          | 1                        | 10-006868      | PRESSURE FOOT, SIDE, TAHOE FAM  |  |