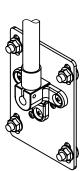

# INSTALLATION OF C-FAM-201 PRIOR TO VEHICLE INSTALLATION (PKG-FAM-1XX ONLY):

 ASSEMBLE FLEX MOUNT (C-FAM-201), SCREWING SHAFT INTO MOUNTING BASE AS SHOWN IN ILLUSTRATION. SECURE WITH INCLUDED 10-32 SOCKET HEAD CAP SCREW AND INCLUDED ALLEN WRENCH (NOT SHOWN) REV.

DESCRIPTION

- 2. ÄTTACH FLEX MOUNT TO BRACKET WITH 3 OF 10-32 X 3/8"SCREWS AND KEPS NUTS. **NOTE:** ON C-FAM-101 NO NUTS RE REQUIRED, 10-32 SCREWS ARE 1/4" LENGTH.
- 3. INSTALL INCLUDED CAPS AFTER TIGHTENING HARDWARE (IF DESIRED).

## **VEHICLE INSTALLATION (EXCEPT C-FAM-101):**

- 4. REMOVE PLASTIC SEAT TRIM IF NEEDED.
- 5. REMOVE PASSENGER SIDE INBOARD FRONT SEAT BOLT.
- 6. SLIDE BASE PLATE IN BETWEEN FLOOR AND SEAT BRACKET OR PLACE OVER SEAT BOLT HOLE AS NEEDED.
- 7. REINSTALL OEM SEAT BOLT, OR REPLACEMENT BOLT AND SPACER (IF SUPPLIED) AND TIGHTEN TO VEHICLE MANUFACTURER'S TORQUE SPECIFICATION.

#### **EQUIPMENT INSTALLATION**

- 1. ATTACH EQUIPMENT TO UPPER BALL SWIVEL OF FLEX MOUNT USING EITHER SUPPLIED #8 SCREWS AND/OR NUTS OR HARDWARE SUPPLIED WITH THE EQUIPMENT.
- POSITION EQUIPMENT AS DESIRED.