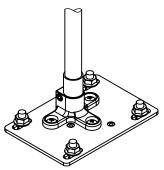

### **INSTALLATION:**

- 1. REMOVE TRIM AROUND INBOARD PASSENGER SEAT MOUNT
- 2. FROM THE PASSENGER SIDE FOOTWELL, SLIDE THE FAM BASE UNDER THE INBOARD SEAT MOUNT.
- 3. SLIDE THE <u>LOCKING TAB</u> BETWEEN THE SEAT RAIL AND THE FAM BASE TO LOCK THE FAM BASE INTO POSITION. (IT MAY BE NECESSARY TO PUSH DOWN ON THE <u>FAM BASE</u> TO GIVE ENOUGH ROOM FOR THE TAB TO SLIDE UNDER THE RAIL)
- 4. ALIGN THE HOLES IN THE LOCKING TAB WITH THE HOLES IN THE FAM BASE
- 5. SLIDE <u>COMPRESSION PLATE</u> INTO THE SEAT RAIL AND SECURE WITH 1/4-20 X 1" HHCS, LOCK WASHER AND FLAT WASHER THROUGH THE COMPRESSION PLATE AND THE LOCKING TAB.
- 6. MAKE SURE THAT THE LOCKING SCREWS ON THE <u>PRESSURE FEET</u> ALLOW THE FEET TO SLIDE, AND TIGHTEN EACH PRESSURE FOOT JACKSCREW UNTIL THE <u>FAM BASE</u> IS STABLE.
- 8. TIGHTEN THE LOCKING SCREWS.

7.

9. IF REARRANGEMENT OF THE ARM ASSEMBLY IS DESIRED, ADDITIONAL 5/16-24 LOCKING NUTS ARE INCLUDED

| ITEM<br>NO. | Def<br>ault<br>/QT<br>Y. | PART<br>NUMBER | DESCRIPTION                     |  |
|-------------|--------------------------|----------------|---------------------------------|--|
| 1           | 1                        | 10-006037      | BRKT, FLEX ARM MOUNT, TOP       |  |
| 2           | 1                        | 10-006697      | BASE, FLEX ARM MOUNT, '15 TAHOE |  |
| 3           | 1                        | 10-006784      | TAB, LOCKING, TAHOE FAM         |  |
| 4           | 1                        | 10-006841      | BRKT, FOOT, TAHOE FAM           |  |
| 5           | 1                        | 10-006842      | BRKT, FAM KEY                   |  |
| 6           | 1                        | 30-006083      | ARM ASSEMBLY, FLEX ARM MOUNTS   |  |
| 8           | 4                        | GSM30027       | NUT 8-32 KEPS ZP                |  |
| 9           | 5                        | GSM30160       | HRDW,NUT,LOCK,5/16-24,ZINC,SP   |  |
| 10          | 8                        | GSM31005       | WASHER, 1/4 FLAT ZP, BLACK      |  |
| 11          | 4                        | GSM31006       | WASHER, 5/16" FLAT, SAE ZP      |  |
| 12          | 2                        | GSM31020       | WASHER 5/16 x 2 FENDER ZP       |  |
| 13          | 6                        | GSM31026       | WASHER 1/4 LOCK ZP              |  |
| 14          | 4                        | GSM33001       | SCREW 1/4-20 x 3/4" HHCS ZP     |  |
| 15          | 3                        | GSM33002       | SCREW 1/4-20 X 1 HHCS ZP        |  |
| 16          | 1                        | GSM33004       | SCREW 1/4-20 X 1 1/2 HHCS ZP    |  |
| 17          | 4                        | GSM33540       | SCREW 8-32 X 3/8 PTHMS ZP       |  |
| 18          | 2                        | GSM33807       | HRDW,SCRW,5/16-24X1 GR5,ZPS     |  |
| 19          | 1                        | 10-006868      | PRESSURE FOOT, SIDE, TAHOE FAM  |  |