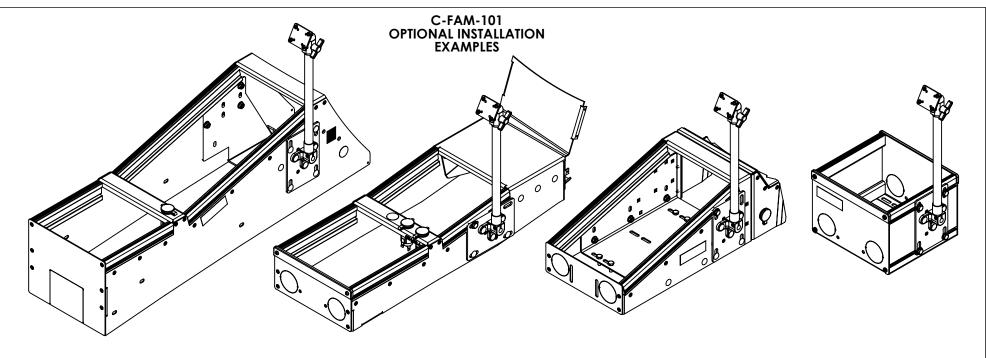

# C-FAM-101 UNIVERSAL FLEX ARM MOUNT CONSOLE INSTALLATION:

- 1. MOST HAVIS CONSOLES HAVE A MATCHING MOUNTING BOLT PATTERN ON THE PASSENGER SIDE. PLACE THE FLEX ARM MOUNTING PLATE ON THE SIDE OF THE CONSOLE AND FIND A MATCHING MOUNTING PATTERN.
- 2. IN SOME CONSOLES, IT MAY BE NECESSARY TO USE ONE OF THE NUTS PREINSTALLED IN THE SIDE OF THE TOP RAIL FOR THE TOP REAR FASTENER. INSTALLER MAY NEED TO DRILL ONE OR MORE MOUNTING HOLES IN THE EVENT THAT MATCHING PREDRILLED HOLES IN THE CONSOLE CANNOT BE FOUND.
- 3. SECURE C-FAM-101 MOUNTING PLATE TO SIDE OF CONSOLE WITH 1/4-20 X 3/4" LONG CARRIAGE BOLTS AND FLANGED NUTS.