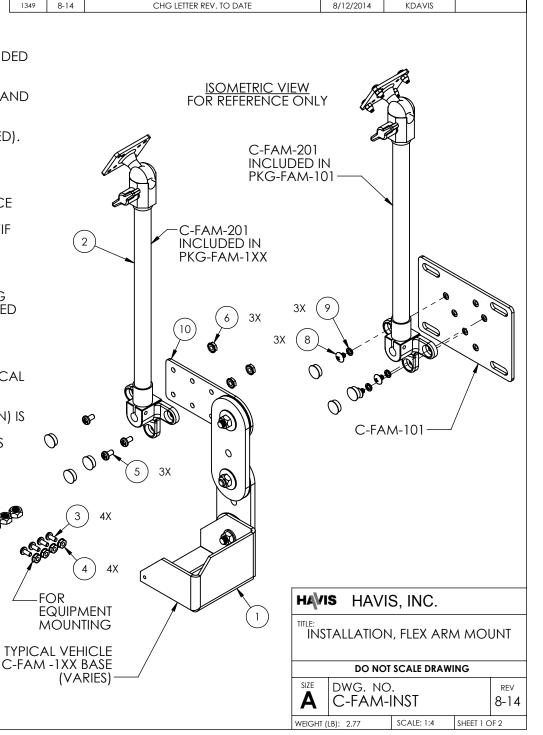

# INSTALLATION OF C-FAM-201 PRIOR TO VEHICLE INSTALLATION (PKG-FAM-1XX ONLY):

 ASSEMBLE FLEX MOUNT (C-FAM-201), SCREWING SHAFT INTO MOUNTING BASE AS SHOWN IN ILLUSTRATION. SECURE WITH INCLUDED 10-32 SOCKET HEAD CAP SCREW AND INCLUDED ALLEN WRENCH (NOT SHOWN) REV.

DESCRIPTION

- 2. ÄTTACH FLEX MOUNT TO BRACKET WITH 3 OF 10-32 X 3/8"SCREWS AND KEPS NUTS. **NOTE:** ON C-FAM-101 NO NUTS RE REQUIRED, 10-32 SCREWS ARE 1/4" LENGTH.
- 3. INSTALL INCLUDED CAPS AFTER TIGHTENING HARDWARE (IF DESIRED).

## **VEHICLE INSTALLATION (EXCEPT C-FAM-101):**

- 4. REMOVE PLASTIC SEAT TRIM IF NEEDED.
- 5. REMOVE PASSENGER SIDE INBOARD FRONT SEAT BOLT.
- 6. SLIDE BASE PLATE IN BETWEEN FLOOR AND SEAT BRACKET OR PLACE OVER SEAT BOLT HOLE AS NEEDED.
- 7. REINSTALL OEM SEAT BOLT, OR REPLACEMENT BOLT AND SPACER (IF SUPPLIED) AND TIGHTEN TO VEHICLE MANUFACTURER'S TORQUE SPECIFICATION.

#### **EQUIPMENT INSTALLATION**

- 1. ATTACH EQUIPMENT TO UPPER BALL SWIVEL OF FLEX MOUNT USING EITHER SUPPLIED #8 SCREWS AND/OR NUTS OR HARDWARE SUPPLIED WITH THE EQUIPMENT.
- POSITION EQUIPMENT AS DESIRED.

ADDITIONAL LOCKING NUTS:

3X

- 3. BALL MOUNT HOLE PATTERN FITS 1.19 X 1.50 (30MM X 38MM) AMPS HOLE PATTERN.
- 4. C-FAM-201 CAN ATTACH TO EITHER SIDE OF PLATE (AS DESIRED)

| ITEM<br>NO. | QTY. | НК | PART NUMBER | DESCRIPTION                                    |  |  |
|-------------|------|----|-------------|------------------------------------------------|--|--|
| 1           | 1    |    | C-FAM-1XX   | BRKT, FLEX ARM MOUNT, 2013 FUSION/ INSE        |  |  |
| 2           | 1    | 1  | C-FAM-201   | FLEX ARM MOUNT, 14" LG                         |  |  |
| 3           | 4    | 4  | GSM33540    | SCREW 8-32 X 3/8 PTHMS ZP                      |  |  |
| 4           | 4    | 4  | GSM30027    | NUT 8-32 KEPS ZP                               |  |  |
| 5           | 3    | 3  | GSM34096    | SCREW, 10-32 X 3/8 PPHMS SS                    |  |  |
| 6           | 3    | 3  | GSM30028    | NUT 10-32 KEPS ZP, BLK                         |  |  |
| 7           | 5    | 3  | GSM30160    | HRDW,NUT,LOCK,5/16-24,ZINC,SP                  |  |  |
| 8           | 3    | 3  | GSM33320    | HRDW,SCRW,10-32x1/4,PTHMS,ZINC, (FAM-101 ONLY) |  |  |
| 9           | 3    | 3  | GSM31025    | WASHER #10 LOCK ZP (FAM-101 ONLY)              |  |  |
| 10          | 1    | 1  | 10-006037   | BRKT, FLEX ARM MOUNT, TOP                      |  |  |