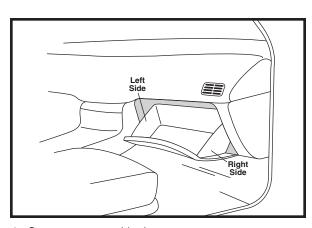

## Honda Fit

OE: 80291-SAA-J01

Fits: 2007-08 Honda Fit

Size: 7 3/16 x 7 1/16 x 1 1/8
(182.6 x 179.4 x 28.6)

- 4. Flip down glove compartment.
- 5. Remove filter housing.

- 1. Open passenger side door.
- 2. Open glove compartment.
- Push in on left and right sides of glove compartment to release glove compartment.