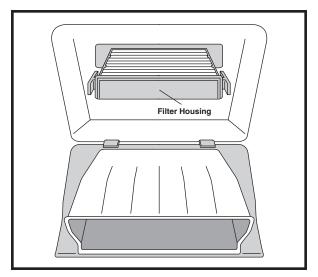

- 6. Remove filter from filter housing.
- 7. Replace filter and reassemble.

Notice: The information provided is based on the latest authoritative information available at press time. However, due to manufacturers' changes, and year and model variations, Hastings Premium Filters cannot be responsible for misapplications and instruction errors.