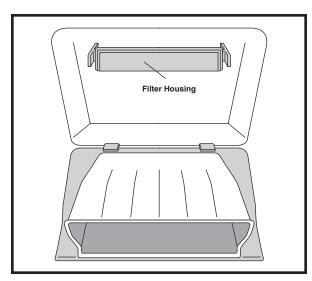

## Honda Fit

OE: 80291-SAA-J01

Fits: 2007-08 Honda Fit

Size: 7 3/16 x 7 1/16 x 1 1/8
(182.6 x 179.4 x 28.6)

- 4. Flip down glove compartment.
- 5. Remove filter housing.

- 1. Open passenger side door.
- 2. Open glove compartment.
- Push in on left and right sides of glove compartment to release glove compartment.