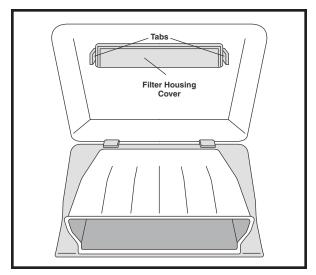

- 4. Flip down glove compartment.
- 5. Squeeze tabs on filter housing cover and remove.

6. Replace filter and reassemble.

Notice: The information provided is based on the latest authoritative information available at press time. However, due to manufacturers' changes, and year and model variations, Hastings Premium Filters cannot be responsible for misapplications and instruction errors.