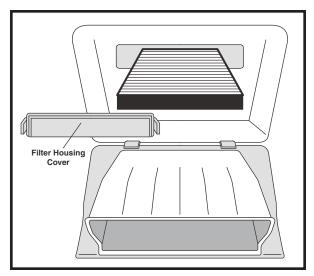

- 4. Flip down glove compartment.
- 5. Squeeze tabs on filter housing cover and remove.

6. Replace filter and reassemble.

Notice: The information provided is based on the latest authoritative information available at press time. However, due to manufacturers' changes, and year and model variations, Hastings Premium Filters cannot be responsible for misapplications and instruction errors.