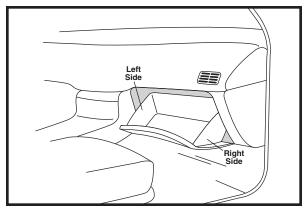

Size:

2010-on Hyundai Genesis Coupe,

Kia Forte, Forte Koup

2005-on Hyundai Tucson, Kia Sportage

2006-on Kia Rio, Rio5 2007-on Kia Rondo 8 7/8 x 7 29/32 x 21/32

(225.4 x 200.8 x 16.7)

- 1. Open passenger side door.
- 2. Open glove compartment.
- 3. Push in on left and right sides of glove compartment to release glove compartment.

- 4. Flip down glove compartment.
- 5. Squeeze tabs on filter housing cover and remove.

6. Replace filter and reassemble.

Notice: The information provided is based on the latest authoritative information available at press time. However, due to manufacturers' changes, and year and model variations, Hastings Premium Filters cannot be responsible for misapplications and instruction errors.