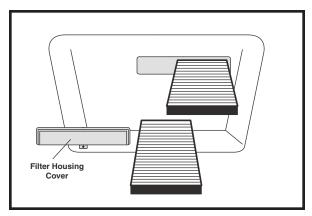

- 6. Remove first filter.
- 7. Slide second filter to the left and then out.
- 8. Replace filters in reverse order and reassemble.

Notice: The information provided is based on the latest authoritative information available at press time. However, due to manufacturers' changes, and year and model variations, Hastings Premium Filters cannot be responsible for misapplications and instruction errors.