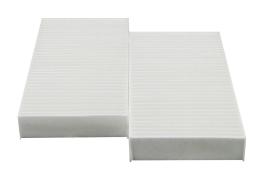

## Infiniti QX56; Nissan Armada, Titan

**OE:** 999M1-VP055

Fits: 2005-10 Infiniti QX56

2004-on Nissan Armada, Titan

**Size:** 8 7/8 x 3 31/32 x 31/32

(225.4 x 100.8 x 24.6)

Note: 2 Required per Vehicle (Sold as Set of 2)