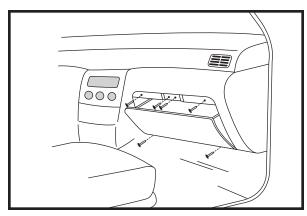

Remove screw on filter housing cover and remove filter housing cover.

- 1. Open passenger side door.
- 2. Open glove compartment.
- 3. Remove screws on glove compartment.
- 4. Remove glove compartment.