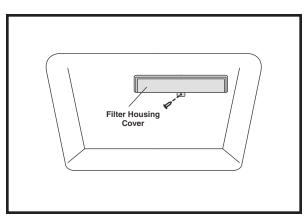

Remove screw on filter housing cover and remove filter housing cover.

- 1. Open passenger side door.
- 2. Open glove compartment.
- 3. Remove screws on glove compartment.
- 4. Remove glove compartment.