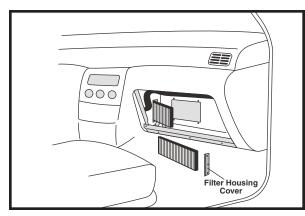

- 4. Remove glove compartment light.
- 5. Remove snaps.
- 6. Remove glove compartment.
- 7. Remove radio amp for easier access to filters.
- 8. Remove screws on filter housing cover and remove filter housing cover.

- 9. Remove first filter.
- 10. Slide second filter up and then out.
- 11. Replace filters in reverse order and reassemble.

Notice: The information provided is based on the latest authoritative information available at press time. However, due to manufacturers' changes, and year and model variations, Hastings Premium Filters cannot be responsible for misapplications and instruction errors.