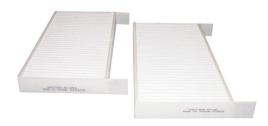

## Nissan Quest, Rogue, Sentra, Sentra SE-R, Sentra SE-R Spec V

**OE:** 27299-5Z000, 27298-013007

Fits: 2004-09 Nissan Quest

2010-on Nissan Rogue

2011-on Nissan Sentra, Sentra SE-R,

Sentra SE-R Spec V

**Size:** 9 7/16 x 7 23/32 x 31/32

(239.7 x 196.1 x 24.6)

A.Gskt.: [2] Attached to Each Filter

Note: 2 Required per Vehicle (Sold as Set of 2)

- 1. Open passenger side door.
- 2. Open glove compartment.
- Remove screws on top and bottom of glove compartment.