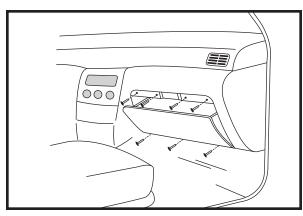

(239.7 x 196.1 x 24.6)

A.Gskt.: [2] Attached to Each Filter

Note: 2 Required per Vehicle (Sold as Set of 2)

- 1. Open passenger side door.
- 2. Open glove compartment.
- Remove screws on top and bottom of glove compartment.