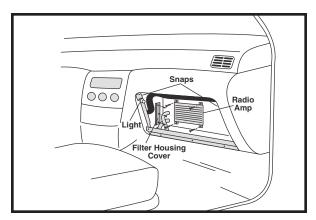

- 4. Remove glove compartment light.
- 5. Remove snaps.
- 6. Remove glove compartment.
- 7. Remove radio amp for easier access to filters.
- 8. Remove screws on filter housing cover and remove filter housing cover.