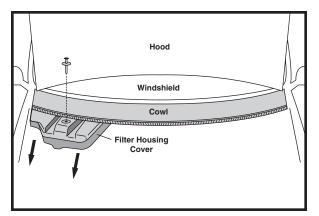

- 1. Open hood.
- 2. Remove screw on filter housing cover on passenger side of cowl.
- 3. Remove filter housing cover by pulling cover toward front of vehicle.

- 4. Loosen filter from housing by pushing up on filter and pulling out toward front of vehicle.
- 5. Replace filter and reassemble. (Make sure to line up grooves on either side of filter housing cover to notches in filter housing.)