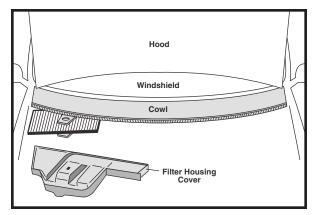

- 1. Open hood.
- 2. Remove screw on filter housing cover on passenger side of cowl.
- 3. Remove filter housing cover by pulling cover toward front of vehicle.

- 4. Loosen filter from housing by pushing up on filter and pulling out toward front of vehicle.
- 5. Replace filter and reassemble. (Make sure to line up grooves on either side of filter housing cover to notches in filter housing.)