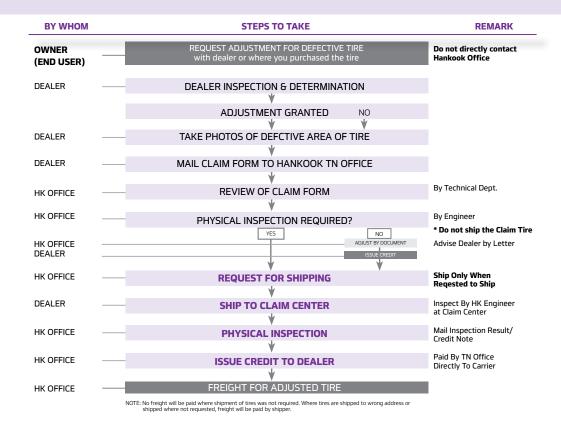

## **Claim Adjustment Procedure**

For all claims for adjustment, a claim form must be filled out. Completed claim form shall be mailed to Hankook Tire America Corp. office. Do not ship tires to Hankook. Hankook reserves the right to demand physical inspection of the tires on which adjustment is claimed. If Hankook exercises its right to inspect, it will do so by sending a written request to ship the tires to Hankook's Claim Center. In determining the cause for removal from service, always examine both the inside and outside of the tire body. If the tire is not entitled to adjustment, Hankook will advise the dealer; explain the reason for the failure and advise him/her of preventive maintenance.

#### A. If the examination shows that the tire is adjustable under the terms of our Warranty:

- 1. Be sure that the tire returned by the consumer bears our name and DOT number.
- 2. Measure the remaining tread depth in 32nds of an inch. Be sure to measure in grooves nearest the center line of the tire.
- 3. Refer to ORIGINAL TREAD DEPTH for the size and type of the returned tire.

Use the ORIGINAL TREAD DEPTH CHART to determine the percentage of credit due based on remaining tread depth.

4. Fill out the CLAIM ADJUSTMENT FORM completely, sign it yourself and have it signed by the owner of the tire

Review the claim within thirty (30) days and either issue credit or request the tires to be shipped to our claim center for physical inspection. If we decide a physical inspection is necessary, we will send you a written request to ship the tires to a designated location. (NOTE: DO NOT send tires to our claim centers unless you are requested to do so.)

Retain "Dealer's File Copy" for your records and forward all

Tires must be held by you for thirty days or until credit has been received whichever is later. If tires are requested to be shipped for inspection during this period and are not available, claim will be disallowed and adjustment credit will not be issued.