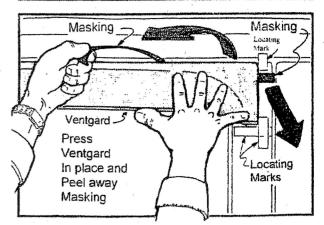

#### 3. MOUNTING:

Peel and fold approximately one inch of masking from the mounting adhesive, as shown. Make sure masking is accessible when Ventgard is in place. Line up Ventgard with locating marks and press Ventgard in place. Peel away the remaining masking and press firmly along the entire mounting area.