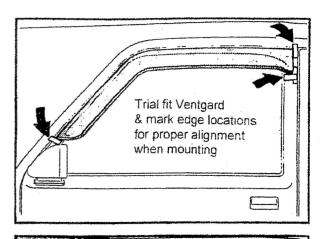

## 1. TRIAL FIT:

Hold th Ventgard in place and mark the corner locations with tape or a grease pencil for mounting.