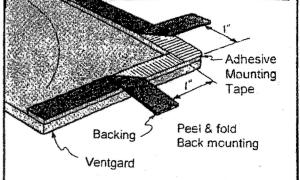

#### 3. MOUNTING:

Peel and fold approximately one inch of masking from the mounting adhesive, as shown. Make sure masking is accessible when Ventgard is in place. Line up Ventgard with locating marks and press Ventgard in place. Peel away the remaining masking and press firmly along the entire mounting area.