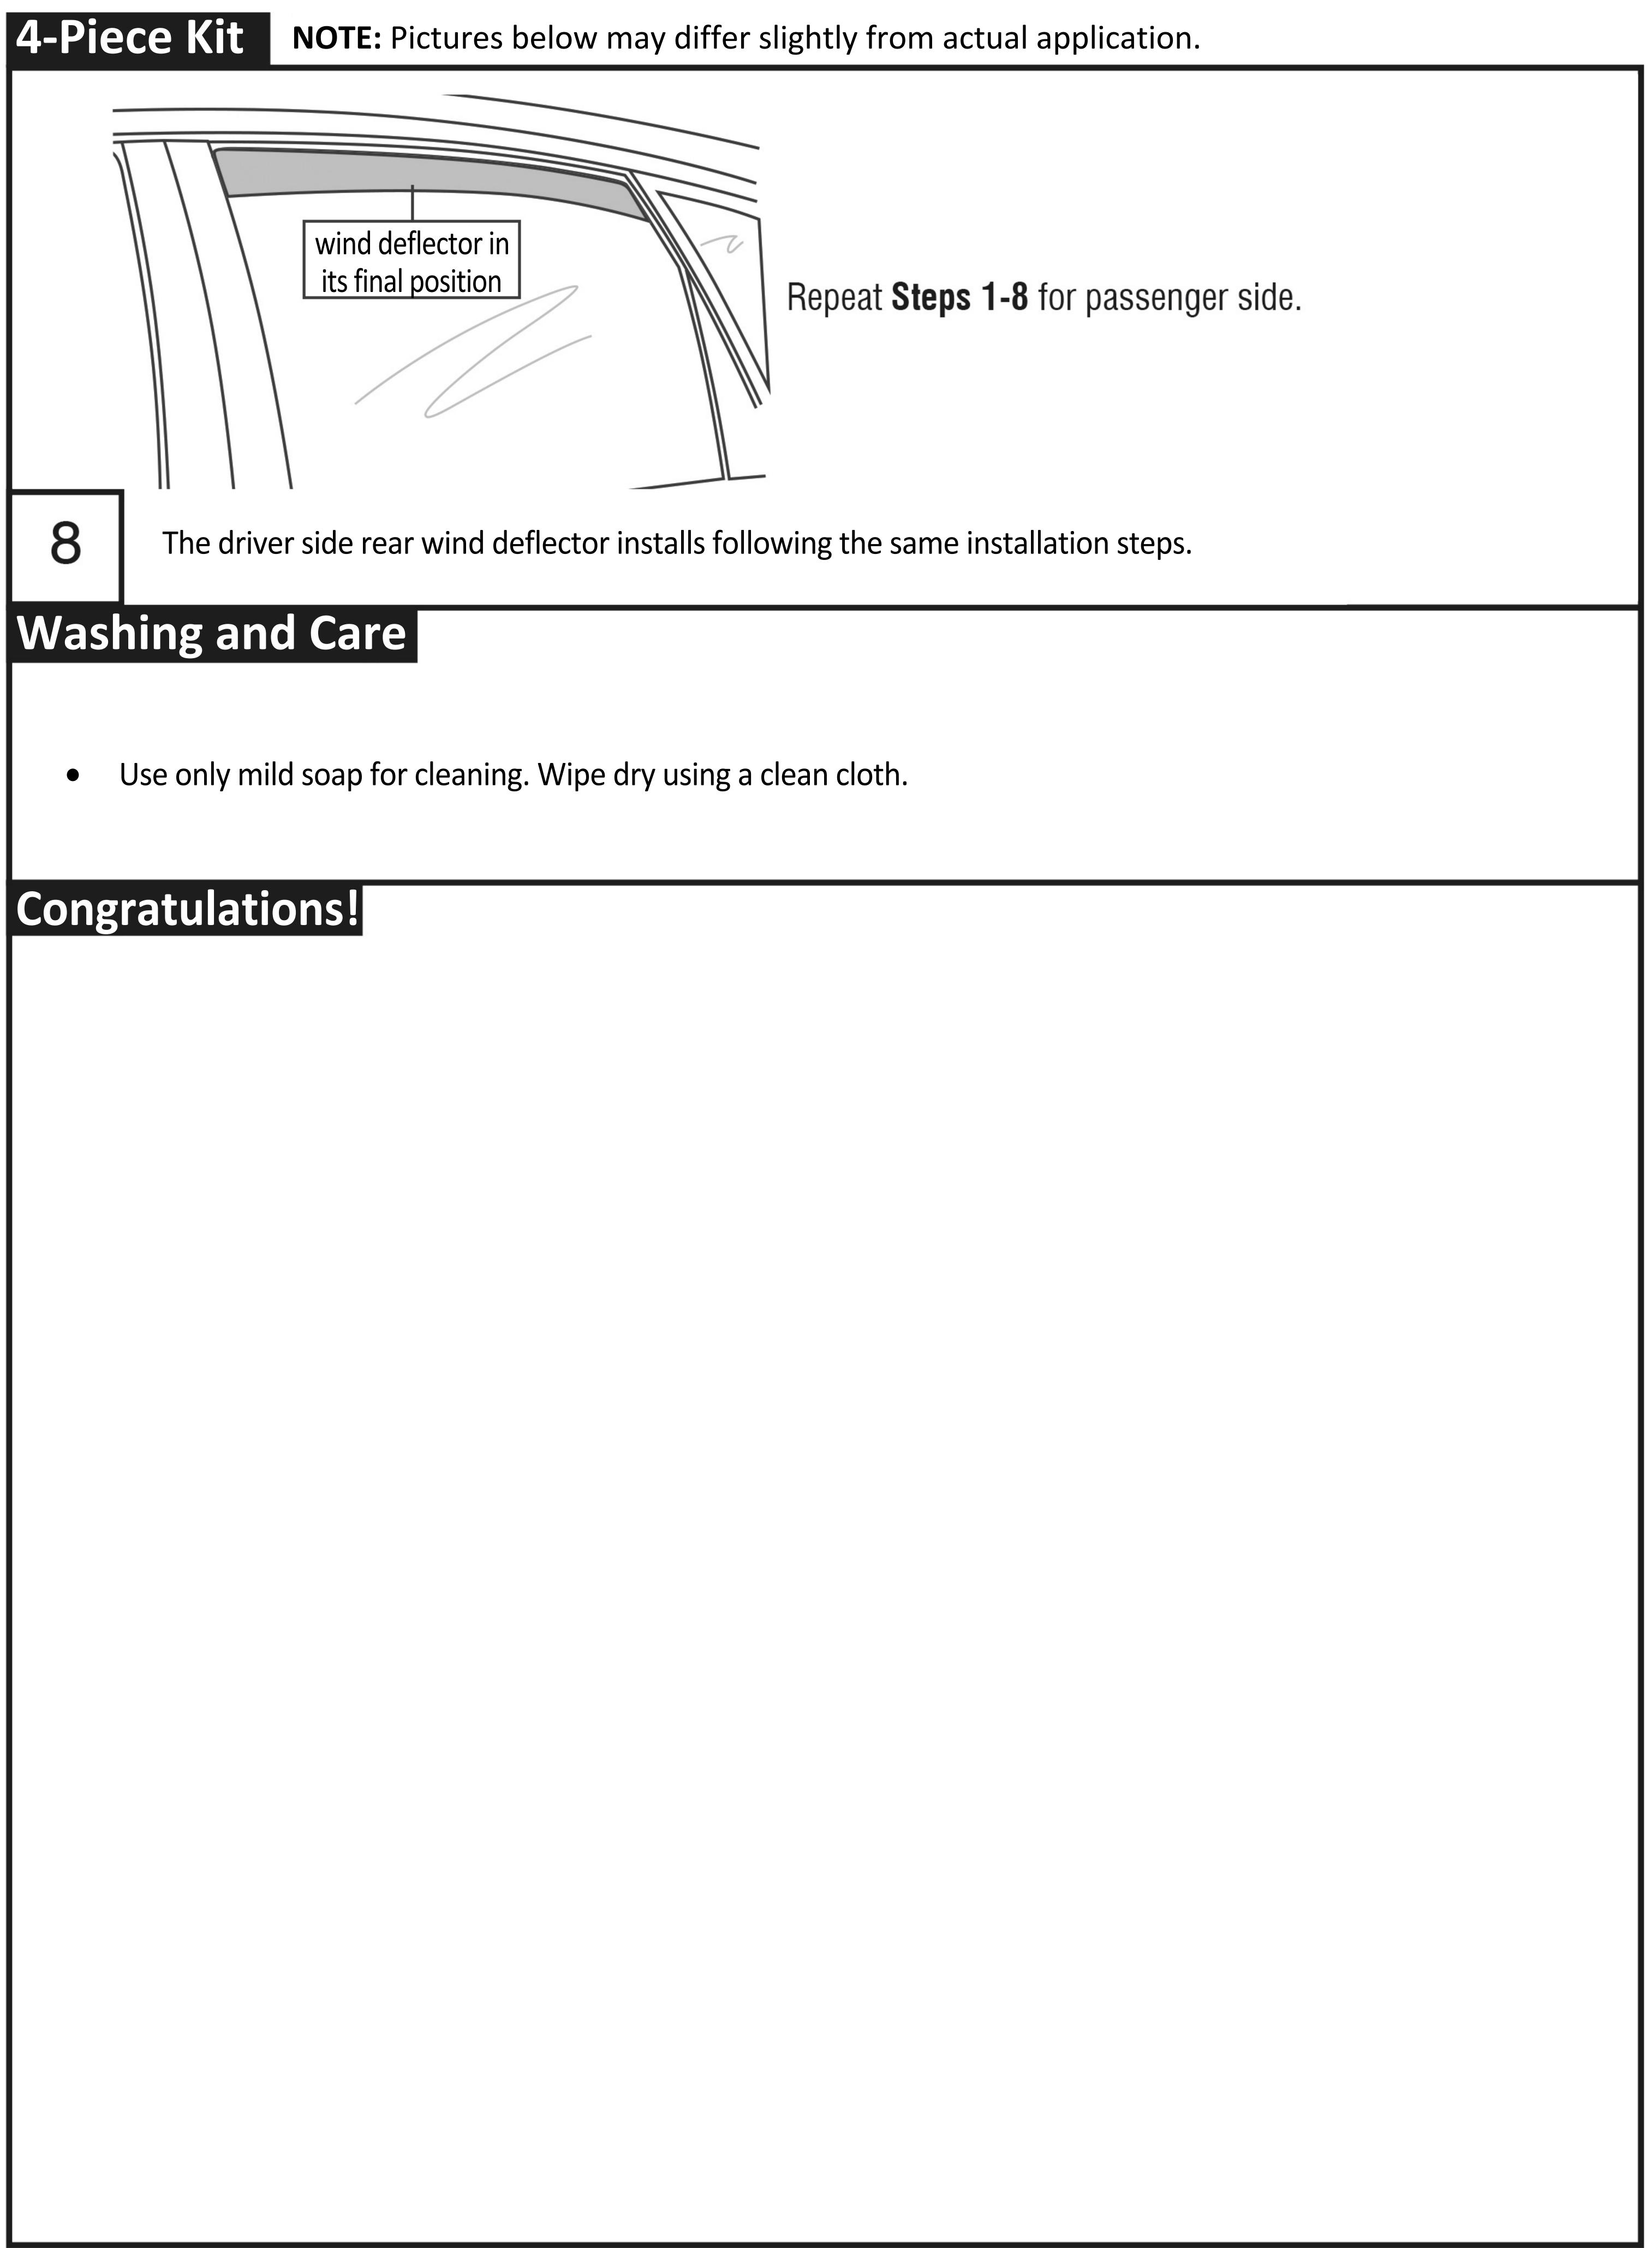

### Installation Instructions

#### In-Channel Wind Deflectors

## Safety Precautions



- WARNING Before driving, make sure your wind deflector is firmly attached to your vehicle.
- Avoid using automatic brush-style car washes.
- Avoid using any cleaning solvents.
- Regularly inspect all components for tightness.

#### 2-Piece Kit Includes:

NOTE: Pictures below may differ from actual product.



Front Passenger Side Wind Deflector



2 Alcohol Pads



Scotch Brite Pad

Rear Passenger

## 4-Piece Kit Includes:







4 Alcohol Pads



Wind Deflector Side Wind Deflector

Scotch Brite Pad

# Necessary Tools



Car Wash Supplies



Clean Towel

# Installation / Painting Preparation