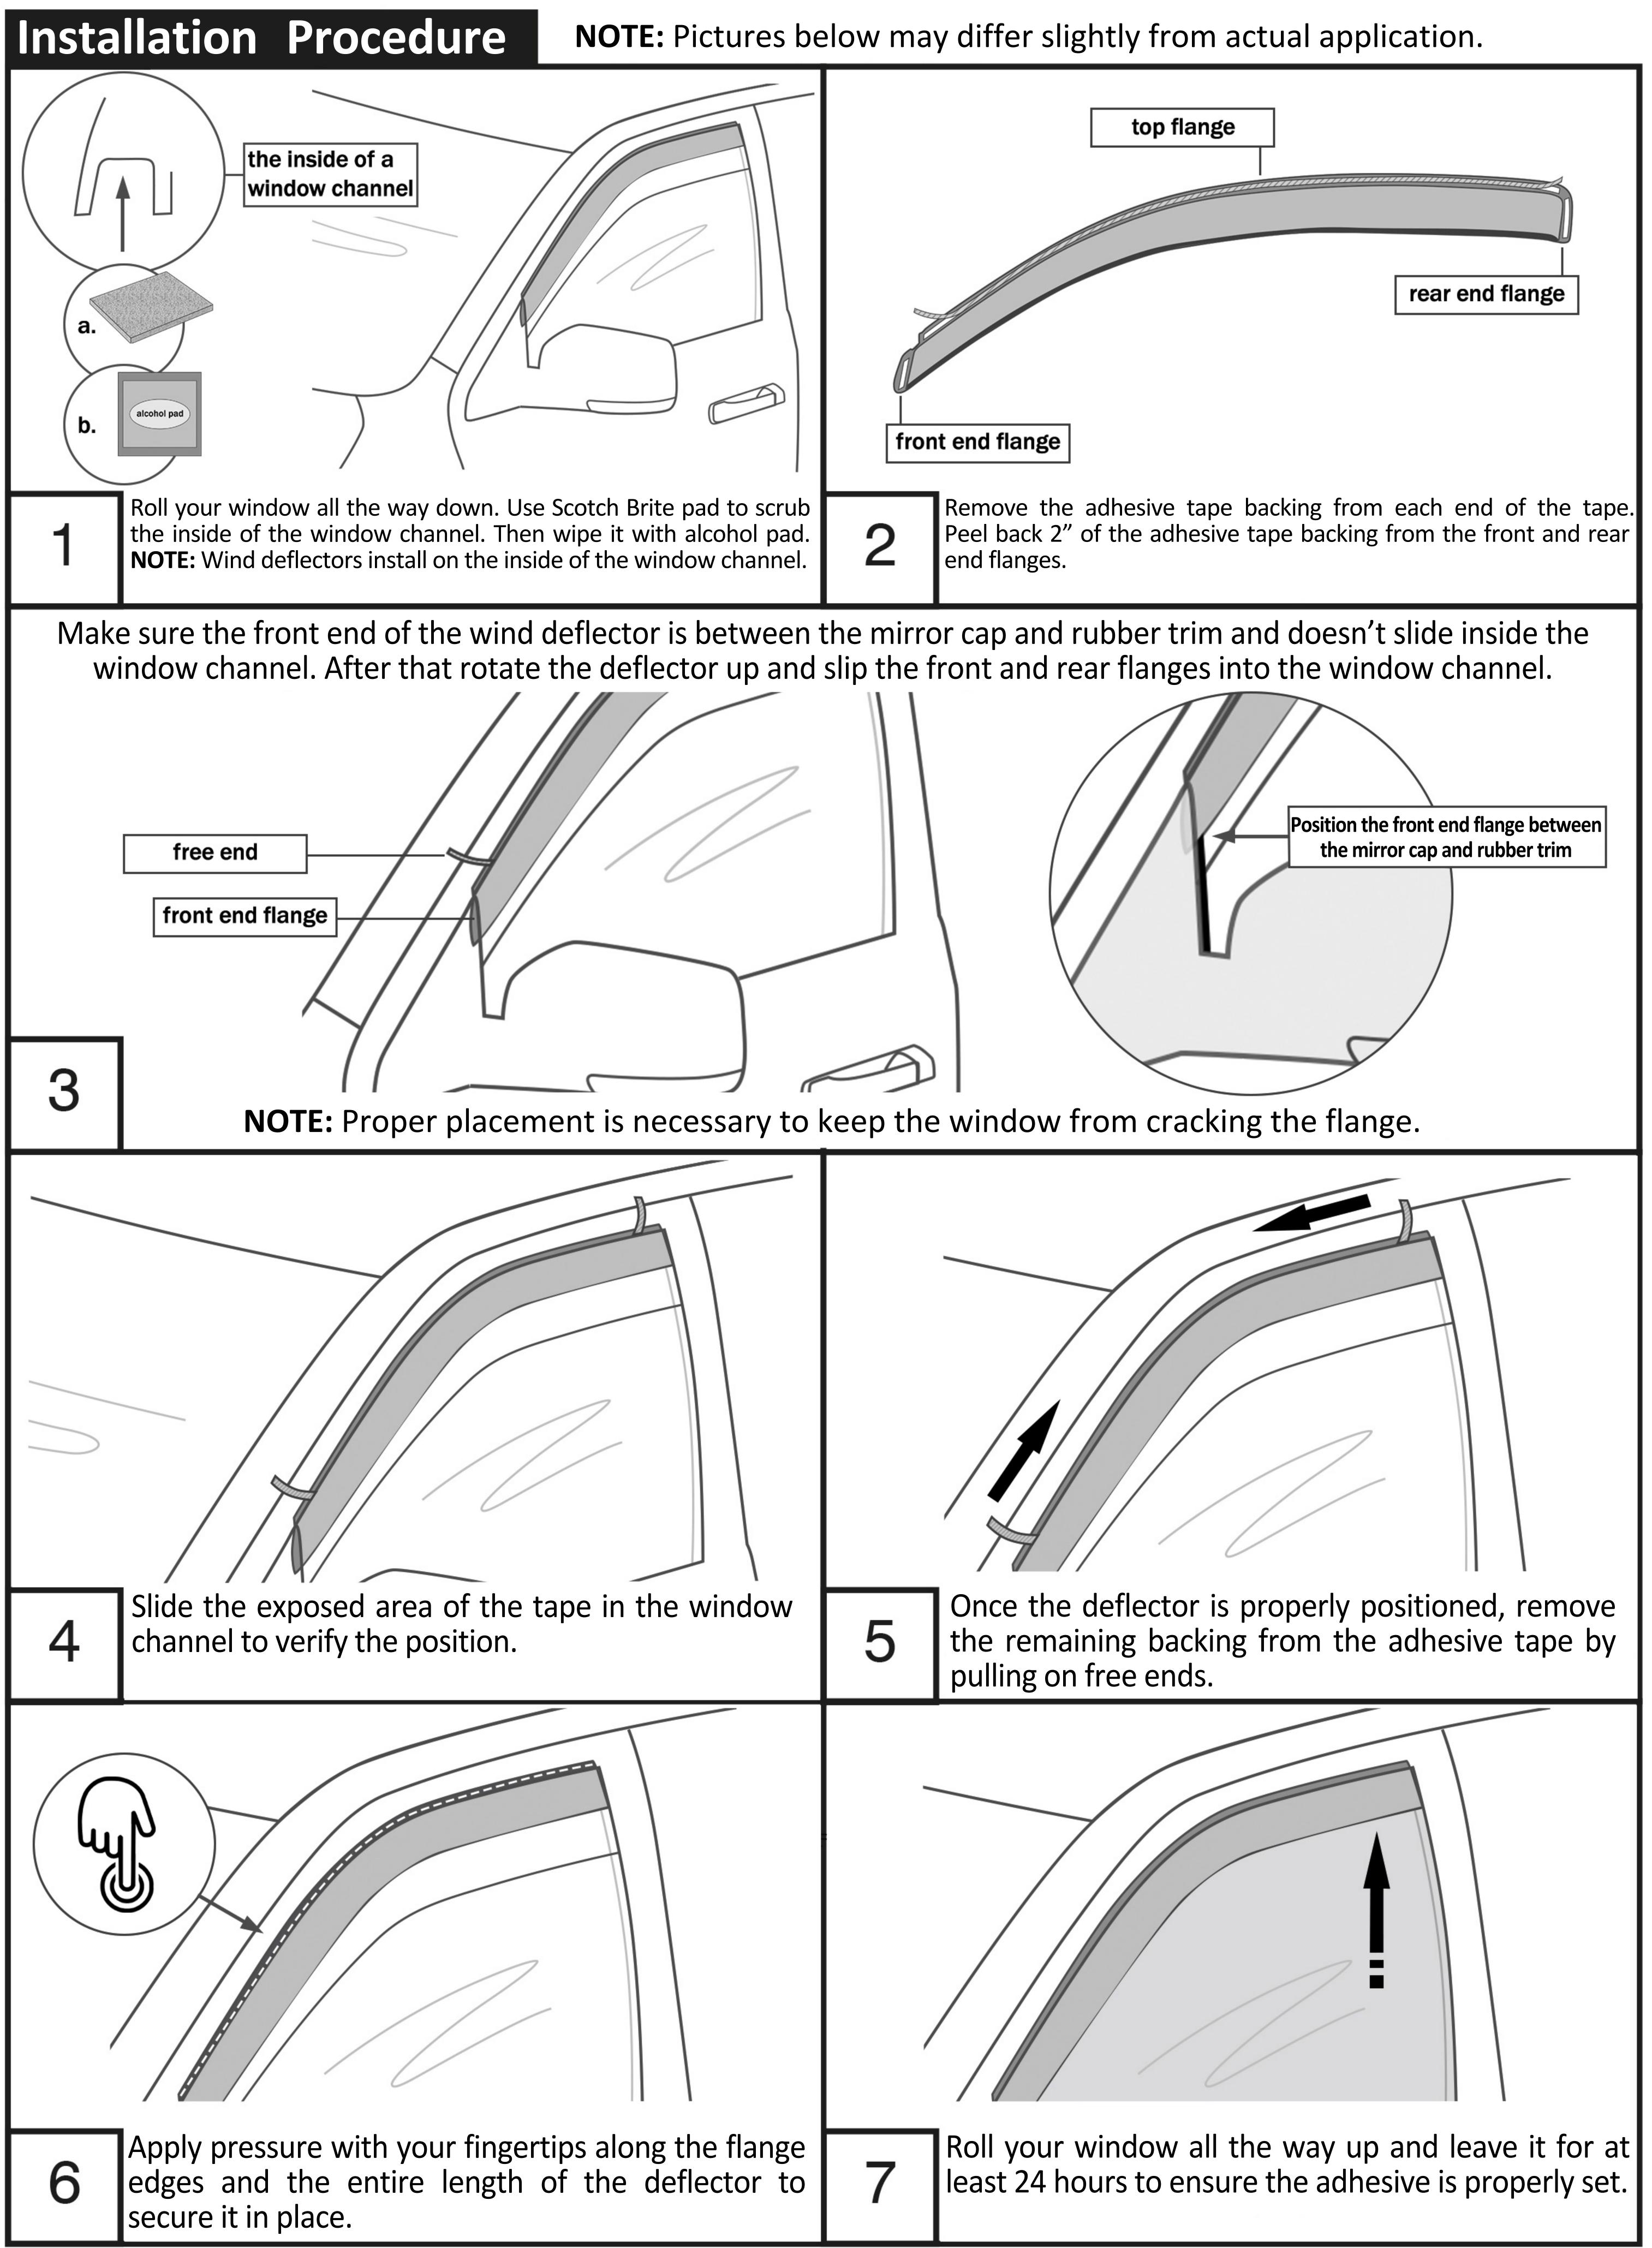

### Installation Instructions

#### In-Channel Wind Deflectors

## Safety Precautions



- WARNING Before driving, make sure your wind deflector is firmly attached to your vehicle.
- Avoid using automatic brush-style car washes.
- Avoid using any cleaning solvents.
- Regularly inspect all components for tightness.

#### 2-Piece Kit Includes:

NOTE: Pictures below may differ from actual product.



Front Passenger Side Wind Deflector



2 Alcohol Pads



Scotch Brite Pad

Rear Passenger

## 4-Piece Kit Includes:







4 Alcohol Pads



Wind Deflector Side Wind Deflector

Scotch Brite Pad

# Necessary Tools



Car Wash Supplies



Clean Towel

# Installation / Painting Preparation