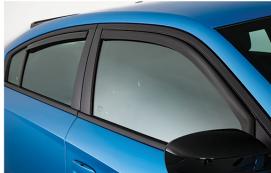

## 2011-2019 Dodge Charger

#51177 Solar Wing

#GT4182 Taillight Covers, #GT4181 Rear Blackout Panel

#85177 Window Vent Guards

| PartNumber              | Year      | Make  | Model   | Submodel   | Description                               |
|-------------------------|-----------|-------|---------|------------|-------------------------------------------|
| Headlight Covers        |           |       |         |            |                                           |
| GT0178                  | 2016-2019 | Dodge | Charger | All Models | Headlight Cover, 2 Pc., Smoke             |
| GT0178C                 | 2016-2019 | Dodge | Charger | All Models | Headlight Cover, 2 Pc., Clear             |
| GT0178X                 | 2016-2019 | Dodge | Charger | All Models | Headlight Cover, 2 Pc., Carbon Fiber Look |
| <b>Taillight Covers</b> |           |       |         |            |                                           |
| GT4182                  | 2016-2019 | Dodge | Charger | All Models | Taillight Cover, 2 Pc., Smoke             |
| GT4182X                 | 2016-2019 | Dodge | Charger | All Models | Taillight Cover, 2 Pc., Carbon Fiber Look |
| Rear Blackout Panel     |           |       |         |            |                                           |
| GT4181                  | 2016-2019 | Dodge | Charger | All Models | Black Out Panel, 1 Pc., Smoke             |
| GT4181X                 | 2016-2019 | Dodge | Charger | All Models | Black Out Panel, 1 Pc., Carbon Fiber Look |
| Window Ventguards       |           |       |         |            |                                           |
| 85177                   | 2011-2019 | Dodge | Charger | All Models | Ventgard Snap, 4 Pc, Smoke                |
| 85177X                  | 2011-2019 | Dodge | Charger | All Models | Ventgard Snap, 4 Pc, Carbon Fiber Look    |
| Rear Window Wing        |           |       |         |            |                                           |
| 51177                   | 2011-2019 | Dodge | Charger | All Models | Solarwing, Smoke                          |
|                         |           |       |         |            |                                           |