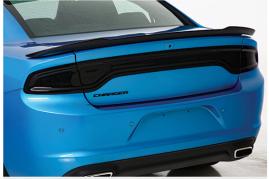

## 2011-2019 Dodge Charger

#51177 Solar Wing

#GT4182 Taillight Covers, #GT4181 Rear Blackout Panel

#85177 Window Vent Guards

| PartNumber              | Year      | Make  | Model   | Submodel   | Description                               |
|-------------------------|-----------|-------|---------|------------|-------------------------------------------|
| Headlight Covers        |           |       |         |            |                                           |
| GT0178                  | 2016-2019 | Dodge | Charger | All Models | Headlight Cover, 2 Pc., Smoke             |
| GT0178C                 | 2016-2019 | Dodge | Charger | All Models | Headlight Cover, 2 Pc., Clear             |
| GT0178X                 | 2016-2019 | Dodge | Charger | All Models | Headlight Cover, 2 Pc., Carbon Fiber Look |
| <b>Taillight Covers</b> |           |       |         |            |                                           |
| GT4182                  | 2016-2019 | Dodge | Charger | All Models | Taillight Cover, 2 Pc., Smoke             |
| GT4182X                 | 2016-2019 | Dodge | Charger | All Models | Taillight Cover, 2 Pc., Carbon Fiber Look |
| Rear Blackout Panel     |           |       |         |            |                                           |
| GT4181                  | 2016-2019 | Dodge | Charger | All Models | Black Out Panel, 1 Pc., Smoke             |
| GT4181X                 | 2016-2019 | Dodge | Charger | All Models | Black Out Panel, 1 Pc., Carbon Fiber Look |
| Window Ventguards       |           |       |         |            |                                           |
| 85177                   | 2011-2019 | Dodge | Charger | All Models | Ventgard Snap, 4 Pc, Smoke                |
| 85177X                  | 2011-2019 | Dodge | Charger | All Models | Ventgard Snap, 4 Pc, Carbon Fiber Look    |
| Rear Window Wing        |           |       |         |            |                                           |
| 51177                   | 2011-2019 | Dodge | Charger | All Models | Solarwing, Smoke                          |
|                         |           |       |         |            |                                           |