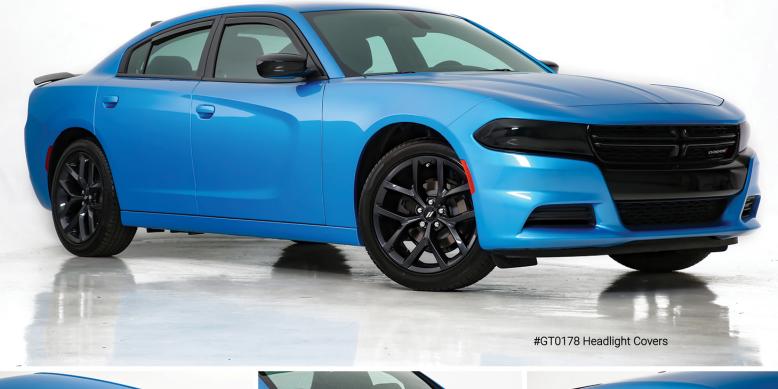

## 2011-2019 Dodge Charger

#51177 Solar Wing

#GT4182 Taillight Covers, #GT4181 Rear Blackout Panel

#85177 Window Vent Guards

| PartNumber              | Year      | Make  | Model   | Submodel   | Description                               |
|-------------------------|-----------|-------|---------|------------|-------------------------------------------|
| Headlight Covers        |           |       |         |            |                                           |
| GT0178                  | 2016-2019 | Dodge | Charger | All Models | Headlight Cover, 2 Pc., Smoke             |
| GT0178C                 | 2016-2019 | Dodge | Charger | All Models | Headlight Cover, 2 Pc., Clear             |
| GT0178X                 | 2016-2019 | Dodge | Charger | All Models | Headlight Cover, 2 Pc., Carbon Fiber Look |
| <b>Taillight Covers</b> |           |       |         |            |                                           |
| GT4182                  | 2016-2019 | Dodge | Charger | All Models | Taillight Cover, 2 Pc., Smoke             |
| GT4182X                 | 2016-2019 | Dodge | Charger | All Models | Taillight Cover, 2 Pc., Carbon Fiber Look |
| Rear Blackout Panel     |           |       |         |            |                                           |
| GT4181                  | 2016-2019 | Dodge | Charger | All Models | Black Out Panel, 1 Pc., Smoke             |
| GT4181X                 | 2016-2019 | Dodge | Charger | All Models | Black Out Panel, 1 Pc., Carbon Fiber Look |
| Window Ventguards       |           |       |         |            |                                           |
| 85177                   | 2011-2019 | Dodge | Charger | All Models | Ventgard Snap, 4 Pc, Smoke                |
| 85177X                  | 2011-2019 | Dodge | Charger | All Models | Ventgard Snap, 4 Pc, Carbon Fiber Look    |
| Rear Window Wing        |           |       |         |            |                                           |
| 51177                   | 2011-2019 | Dodge | Charger | All Models | Solarwing, Smoke                          |
|                         |           |       |         |            |                                           |