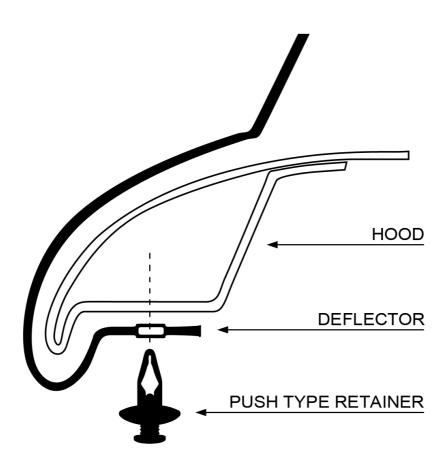

With the retainer screws backed halfway out, install the supplied push type retainers by inserting them through the deflector and into the corresponding factory holes. With a phillips screwdriver, screw or push the center of the retainer to fasten the deflector in place. (SEE ILLUSTRATION)