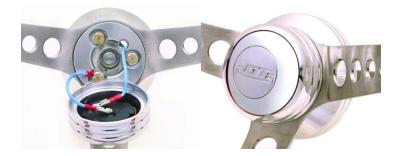

## **GT 3 Standard Billet Horn Button**

Designed for use on:

- All GT 3 bolt Steering Wheels
- Most standard 3 bolt type Steering Wheels

Horn Button (1) Base w/O-Ring (1) Mounting Bolts (3)

Follow instructions supplied with installation hub up to the step to install steering wheel onto hub.

- Install mounting base and tighten mounting bolts.
  Torque requirements: 10 / 12 ft. lbs.
- 2. Connect wires to bottom of horn button and carefully push horn button onto base over O-ring until the horn button is flush with surface of wheel.

**Note:** If necessary, slightly wet the O-ring to ease installation.

**Note:** To remove horn button, insert small, non-marring plastic blade or screw driver between notch on bottom of horn button and wheel surface and carefully pry to release.