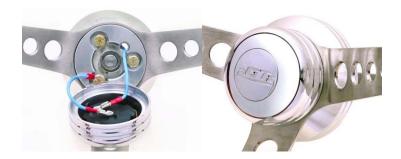

- Install mounting base and tighten mounting bolts.
   Torque requirements: 10 / 12 ft. lbs.
- 2. Connect wires to bottom of horn button and carefully push horn button onto base over O-ring until the horn button is flush with surface of wheel.

**Note:** If necessary, slightly wet the O-ring to ease installation.

**Note:** To remove horn button, insert small, non-marring plastic blade or screw driver between notch on bottom of horn button and wheel surface and carefully pry to release.