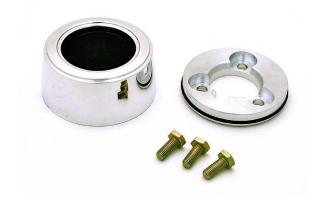

## GT 3 Hi-Rise Billet Horn Button

Designed for use on:

- All GT 3 bolt Steering Wheels
- Most standard 3 bolt type Steering Wheels

Horn Button (1)
Base w/O-Ring (1)
Mounting Bolts (3)

Follow instructions supplied with installation hub up to the step to install steering wheel onto hub.

- Install mounting base and tighten mounting bolts.
   Torque requirements: 10 / 12 ft. lbs.
- 2. Connect wires to bottom of horn button and carefully push horn button onto base over O-ring until the horn button is flush with surface of wheel.