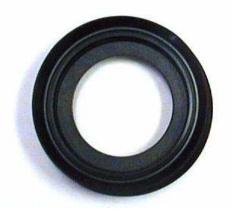

When shifting from Drive into Reverse or from Reverse into Drive, a pinging type noise may be heard. This noise may also be heard when cruising and/or during acceleration or deceleration. This is not a manufacturing defect in the <u>axle</u>. A sealing washer (see picture below), is needed to resolve this issue (refer to Volvo TSB #77-08).

Front View - Faces Hub