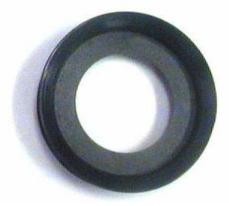

When shifting from Drive into Reverse or from Reverse into Drive, a pinging type noise may be heard. This noise may also be heard when cruising and/or during acceleration or deceleration. This is not a manufacturing defect in the <u>axle</u>. A sealing washer (see picture below), is needed to resolve this issue (refer to Volvo TSB #77-08).

Front View - Faces Hub