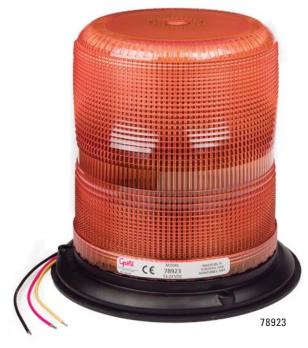

# **NEW** | Class I Heavy Duty Strobe

### **FEATURES AND BENEFITS**

This heavy duty Class I LED strobe features encapsulated electronic to protect against severe vibration, dust and moisture. Suitable for use in the mining, construction and waste management industries. Choose from 11 different flash patterns. Available in 5" or 7" profiles.

### **PRODUCT SPECIFICATIONS**

- 12-24 VDC, 2.5 AMPs
- Temperature Range: -22°F to +122°F (-30°C to +50°C)

| PART # | DESCRIPTION               | VOLTAGE | AMPS |
|--------|---------------------------|---------|------|
| 78913  | CLASS I HEAVY DUTY STROBE | 12-24   | 2.5  |
| 78923  | CLASS I HEAVY DUTY STROBE | 12-24   | 2.5  |