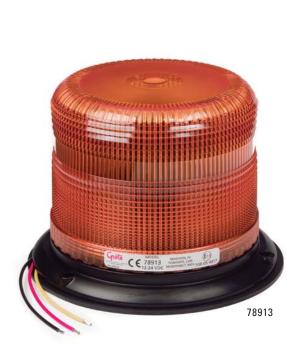

# **NEW** | Class I Heavy Duty Strobe

### **FEATURES AND BENEFITS**

This heavy duty Class I LED strobe features encapsulated electronic to protect against severe vibration, dust and moisture. Suitable for use in the mining, construction and waste management industries. Choose from 11 different flash patterns. Available in 5" or 7" profiles.

### **PRODUCT SPECIFICATIONS**

- 12-24 VDC, 2.5 AMPs
- Temperature Range: -22°F to +122°F (-30°C to +50°C)

| PART # | DESCRIPTION               | VOLTAGE | AMPS |
|--------|---------------------------|---------|------|
| 78913  | CLASS I HEAVY DUTY STROBE | 12-24   | 2.5  |
| 78923  | CLASS I HEAVY DUTY STROBE | 12-24   | 2.5  |