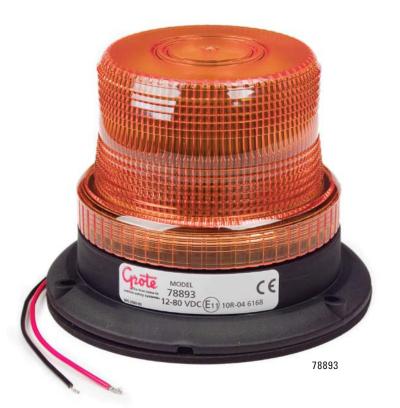

#### **FEATURES AND BENEFITS**

This maintenance free Class III LED strobe is ideal for all industrial-type applications. Constructed using reinforced-nylon base and polycarbonate lens. This strobe is a perfect replacement solution for existing strobe beacons. It features a wide 12-80 voltage range, making it ideal for use on electrically-powered vehicles and equipment. Available in permanent or magnetic mounting options.

### **PRODUCT SPECIFICATIONS**

- 12-80 VDC, 2.7 AMPs
- Temperature Range: -22°F to +122°F (-30°C to +50°C)
- SAE J845 (permanent mount only) Class III, CE, R10 and UL

| PART # | DESCRIPTION                                              | VOLTAGE | AMPS |
|--------|----------------------------------------------------------|---------|------|
| 78893  | MIGHTY MINI CLASS III LED STROBE, AMBER                  | 12-80   | 2.7  |
| 78903  | MIGHTY MINI CLASS III LED STROBE, AMBER – MAGNETIC MOUNT | 12-80   | 2.7  |