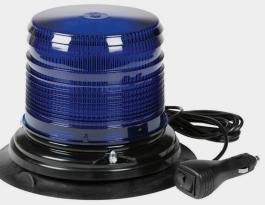

## **LED BEACON** Class II, Short Lens

Permanent Mount, Vacuum Mount

78863

78861

| PART #        | DESCRIPTION                | MOUNT         | COLOR                    |
|---------------|----------------------------|---------------|--------------------------|
|               |                            |               |                          |
| 78851         | LED Beacon, Class II       | Permanent     | O White                  |
| 78853         | LED Beacon, Class II       | Permanent     | Amber                    |
| 78855         | LED Beacon, Class III      | Permanent     | Blue                     |
| 78861         | LED Beacon, Class II       | Vacuum Magnet | ○ White                  |
| 78863         | LED Beacon, Class II       | Vacuum Magnet | Amber                    |
| 78865         | LED Beacon, Class III      | Vacuum Magnet | <ul> <li>Blue</li> </ul> |
| SERVICE PARTS |                            |               |                          |
| 98221         | Replacement Short Lens     |               | $\odot$ Clear            |
| 98223         | Replacement Short Lens     |               | Amber                    |
| 98225         | Replacement Short Lens     |               | <ul> <li>Blue</li> </ul> |
| 98470         | Branch Guard (Low Profile) |               |                          |