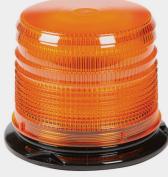

78863

78861

| PART #        | DESCRIPTION                | MOUNT         | COLOR                    |
|---------------|----------------------------|---------------|--------------------------|
|               |                            |               |                          |
| 78851         | LED Beacon, Class II       | Permanent     | O White                  |
| 78853         | LED Beacon, Class II       | Permanent     | Amber                    |
| 78855         | LED Beacon, Class III      | Permanent     | Blue                     |
| 78861         | LED Beacon, Class II       | Vacuum Magnet | ○ White                  |
| 78863         | LED Beacon, Class II       | Vacuum Magnet | Amber                    |
| 78865         | LED Beacon, Class III      | Vacuum Magnet | <ul> <li>Blue</li> </ul> |
| SERVICE PARTS |                            |               |                          |
| 98221         | Replacement Short Lens     |               | $\odot$ Clear            |
| 98223         | Replacement Short Lens     |               | Amber                    |
| 98225         | Replacement Short Lens     |               | <ul> <li>Blue</li> </ul> |
| 98470         | Branch Guard (Low Profile) |               |                          |