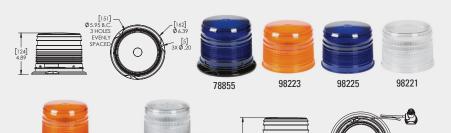

78863

78861

| PART #        | DESCRIPTION                | MOUNT         | COLOR                    |
|---------------|----------------------------|---------------|--------------------------|
|               |                            |               |                          |
| 78851         | LED Beacon, Class II       | Permanent     | O White                  |
| 78853         | LED Beacon, Class II       | Permanent     | Amber                    |
| 78855         | LED Beacon, Class III      | Permanent     | Blue                     |
| 78861         | LED Beacon, Class II       | Vacuum Magnet | ○ White                  |
| 78863         | LED Beacon, Class II       | Vacuum Magnet | Amber                    |
| 78865         | LED Beacon, Class III      | Vacuum Magnet | <ul> <li>Blue</li> </ul> |
| SERVICE PARTS |                            |               |                          |
| 98221         | Replacement Short Lens     |               | $\odot$ Clear            |
| 98223         | Replacement Short Lens     |               | Amber                    |
| 98225         | Replacement Short Lens     |               | <ul> <li>Blue</li> </ul> |
| 98470         | Branch Guard (Low Profile) |               |                          |