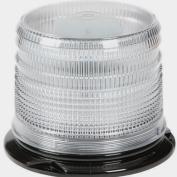

78863

78861

| PART #        | DESCRIPTION                | MOUNT         | COLOR                    |
|---------------|----------------------------|---------------|--------------------------|
|               |                            |               |                          |
| 78851         | LED Beacon, Class II       | Permanent     | O White                  |
| 78853         | LED Beacon, Class II       | Permanent     | Amber                    |
| 78855         | LED Beacon, Class III      | Permanent     | Blue                     |
| 78861         | LED Beacon, Class II       | Vacuum Magnet | ○ White                  |
| 78863         | LED Beacon, Class II       | Vacuum Magnet | Amber                    |
| 78865         | LED Beacon, Class III      | Vacuum Magnet | <ul> <li>Blue</li> </ul> |
| SERVICE PARTS |                            |               |                          |
| 98221         | Replacement Short Lens     |               | $\odot$ Clear            |
| 98223         | Replacement Short Lens     |               | Amber                    |
| 98225         | Replacement Short Lens     |               | <ul> <li>Blue</li> </ul> |
| 98470         | Branch Guard (Low Profile) |               |                          |