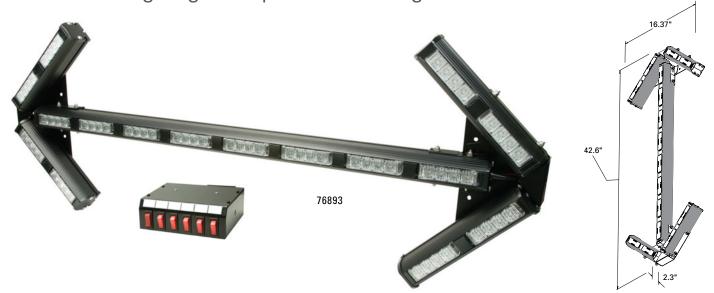

## **NEW** LED Directional Arrow Bar

High-Intensity LED Directional Arrow Bar

## ▶▶ NOW AVAILABLE!

Features a high light output while using a low AMP draw

## **FEATURES AND BENEFITS**

This 42" LED directional arrow bar has 16 individual lamps to provide a truly high light output while using low AMP draw. It features 32 flash patterns which are selectable via an in-cab controller as well as hi-lo intensity control. The unique moving flash patterns assure quicker recognition at greater distances. The bright arrow head directs real-time visual communication to oncoming traffic in hazardous highway maintenance or accident situations.

## **PRODUCT SPECIFICATIONS**

- 32 user-selected flash patterns signal traffic to avoid hazards
- 16 individual lamps project high intensity warning in low profile unit
- · In-cab controller
- Temperature Range: -22°F to +122°F (-30°C to +50°C)

| PART # | COLOUR | VOLTAGE | AMPS |
|--------|--------|---------|------|
| 76893  | AMBER  | 10-30   | 7    |