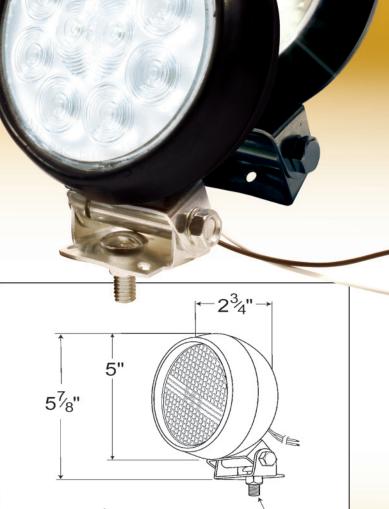

## 63551- Flood 63561- Spot

Material: Rubber (housing), Polycarbonate (lamp) Finish: Black housing Voltage/AMP: 13.5V - .6AMP Grommets & Brackets: 64930 (housing), 43300 (magnetic mount) Lamp only: Spot 64971, Flood 61971 Bulk pack contains 25 units

| Part Number          | Market | Light Source | <b>Operating Voltage</b> | <b>Current Drav</b> | v Interchange    |
|----------------------|--------|--------------|--------------------------|---------------------|------------------|
| 63551 (63551-3 Bulk) |        | LED          | 13.5V                    | .6A                 | Trucklite 81360  |
| 63561 (63561-3 Bulk) |        | LED          | 14V                      | .6A S               | Sound-off E36B1W |