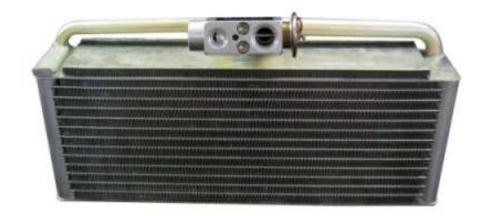

## **Data Sheet**

<u>GRIFFITHS</u>

**SSF PN**: 964-573-013-00 and 964-573-901-00

Mfg's PN: 964-993KuehlEvap

Mfg: Griffiths Technical Inc

Description: 964 and 993 Kuehl Evaporator

**Mfg Warranty**: 3 year limited warranty from date of purchase for evaporator, 1 year for expansion valve. See mfg's warranty statement.

**Fits** 

Make: Porsche

Model/Yr: LH & RH drive C2/C4,964, 993 / 1989 -1998

Griffiths' high performance 964-993 Kuehl Evaporator is a drop in replacement into the evaporator box. High efficiency plate and fin design. Includes new expansion valve and orings. Compatible with R12 and R134a refrigerant.