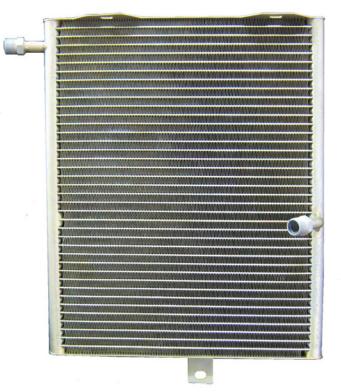

SSF PN: 930 KUEHLPFCOND

Mfg's PN: 930 KUEHLPFCOND

Mfg: Griffiths Technical Inc

Description: Kuehl 930 High Performance Condenser

Mfg Warranty: 3 year limited warranty from date of purchase. See mfg's warranty statement.

## <u>Fits</u>

Make: Porsche Model/Yr: 930, 1978-1989, LH & RH Drive

Cross overs: 930-573-053-00 930-573-053-01

The new Porsche 930 Kuehl High Performance Condenser for the 930 turbo deck lid is a direct drop in, bolt on, replacement for the stock factory condenser. This new condenser utilizes the latest generation "plate and fin" tubing technology. The benefits of the Kuehl design lay in its twin (double) manifolds with thin multi-channel extrusions and high fin density.

Includes new o-rings and flare adapters for earlier years. Compatible with R134a as well as R12 refrigerants.