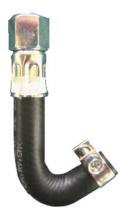

## **Data Sheet**

<u>GRIFFITHS</u>

**SSF PN**: 930-110-509-01

**Mfg's PN**: 930-110-509-01

Mfg: Griffiths Technical Inc

**Description**: Fuel Pressure Regulator to Return Line

Mfg Warranty: 3 year limited warranty from date of purchase. See mfg's warranty statement.

**Fits** 

Make: Porsche

Model/Yr: 911, 1984-1989, 3.2 lit engine. LH and RH drive.

Cross overs: 930-110-509-01

Griffiths' Kuehl Fuel Injection lines are better than OEM!

Kuehl brand fuel lines are SAE J30R9 hose, having a higher resistance to fuel and a lower permeation than other J30 specs. Resists biofuels including biodiesels.

EPA Certified and CARB certified (C-U-07-17) Steel components have protective coating passing EU recommendations.

Fittings conform to DIN mating standards.

Includes new Stainless Steel clamp.