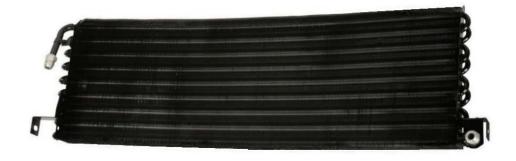

## **Data Sheet**

<u>GRIFFITHS</u>

**SSF PN**: 911-573-057-04

**Mfg's PN**: 911-573-057-04

Mfg: Griffiths Technical Inc

**Description**: Kuehl 911 Carrera Deck Lid Condenser

Mfg Warranty: 3 year limited warranty from date of purchase. See mfg's warranty statement.

**Fits** 

Make: Porsche

Model/Yr: 911, 1984-1989, LH & RH drive, without rear wiper option

note: Fits all models above with 'factory air' having o-ring hose fitting connections at left and right side

deck lid hinges.

Cross overs: 911-573-057-04

Griffiths' OEM configuration drop in replacement condenser is Compatible with R134a as well as R12 refrigerants.