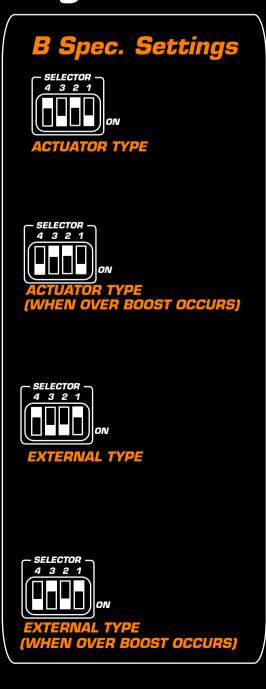

## PRofec Dip Switch Settings

- - These tips should not be used to replace the normal insturction manual. Always read and
  - Always use the provided filters on the suggested hose. (See Boost Controller Instruction)
  - Secure all line with wire ties or hose clamps • Make sure the dip switches on the back of the head unit is on the correct setting.