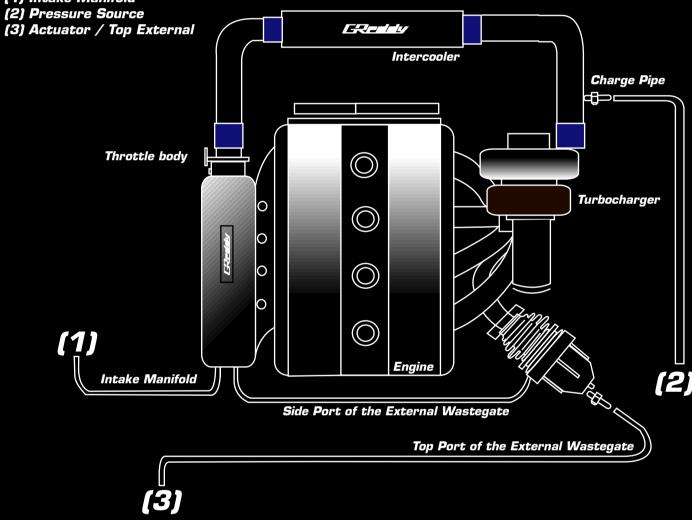

## Standard Actuator Wastegate Installation

T.V.V.C. MINI

Standard External Wastegate Installation (1) Intake Manifold