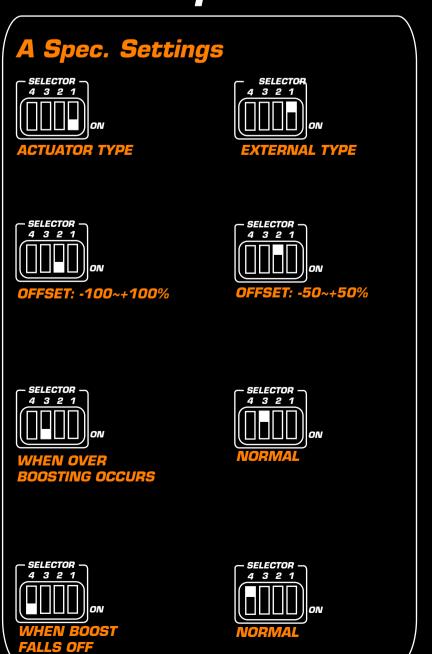

## PRofec Dip Switch Settings

- - These tips should not be used to replace the normal insturction manual. Always read and
  - Always use the provided filters on the suggested hose. (See Boost Controller Instruction)
  - Secure all line with wire ties or hose clamps • Make sure the dip switches on the back of the head unit is on the correct setting.