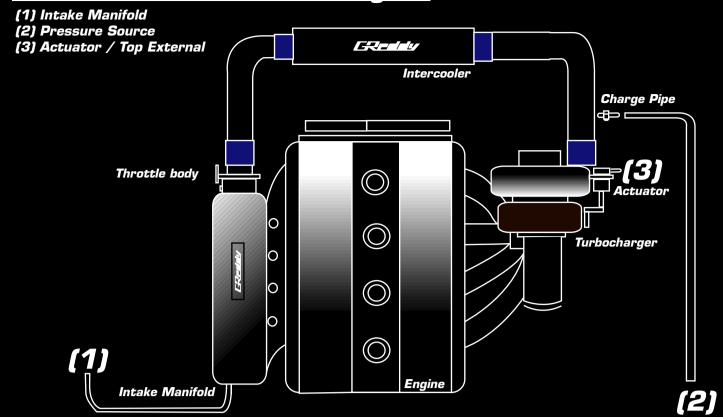

## Standard Actuator Wastegate Installation

T.V.V.C. MINI

Standard External Wastegate Installation (1) Intake Manifold