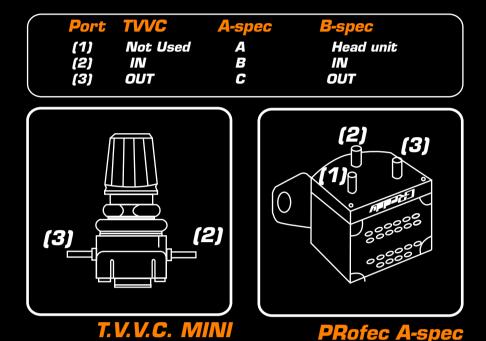

## Standard Actuator Wastegate Installation

T.V.V.C. MINI

Standard External Wastegate Installation (1) Intake Manifold

## PRofec Dip Switch Settings

- - These tips should not be used to replace the normal insturction manual. Always read and
  - Always use the provided filters on the suggested hose. (See Boost Controller Instruction)
  - Secure all line with wire ties or hose clamps • Make sure the dip switches on the back of the head unit is on the correct setting.