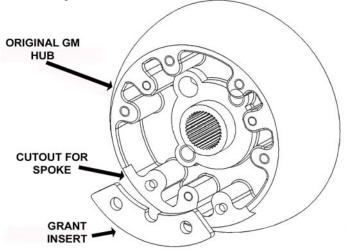

## **GRANT GM DIRECT REPLACEMENT WHEELS**

These wheels feature the original 6-bolt mounting pattern found on a number of 1960's and 1970's era GM vehicles. Some of the original wheels had a 2-level spoke (where the bottom spoke was actually a separate component that was spot welded to the top spoke). The *GRANT* replacement wheels have a single level spoke design. On vehicles with the original 2-level spoke wheel we have provided a small stainless steel insert to be used in the empty space behind the *GRANT* spoke (see illustration below). Attach the wheel to the original hub using the upper 4 screws but do not tighten them at this time. Slip the insert behind the *GRANT* bottom spoke (as shown below), insert the 2 screws and then tighten all the wheel retaining screws.