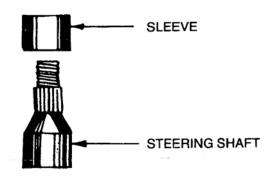

## **INSTRUCTION SUPPLEMENT**

READ BEFORE ASSEMBLING WHEEL

AFTER THE EXISTING STEERING WHEEL AND ASSOCIATED HARDWARE HAVE BEEN REMOVED AS INDICATED IN YOUR INSTRUCTION SHEET PLACE SLEEVE OVER STEERING SHAFT AS SHOWN ABOVE.

## **IMPORTANT NOTE**

SLEEVE SHOULD FIT **FREELY** OVER SHAFT AND SLIDE DOWN UNTIL IT BOTTOMS.

ON SOME MODELS THE PLASTIC TURN SIGNAL CANCELING MECHANISM PREVENTS THIS SLEEVE FROM BOTTOMING OR FITS SNUGLY AGAINST THE SIDES OF SLEEVE. IF EITHER OF THESE CONDITIONS EXIST, **DO NOT USE SLEEVE**, IT IS NOT REQUIRED.