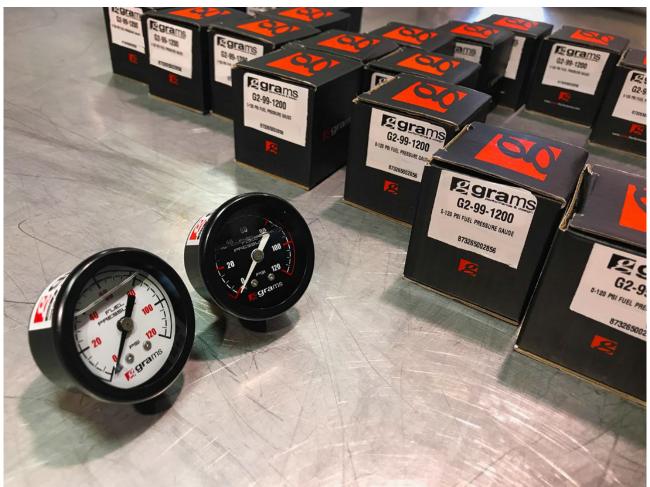

## **Product Highlight**

Grams Performance & Design Fuel Pressure Gauges keep you informed! Ea...

Grams Performance & Design Fuel Pressure Gauges keep you informed! Easy to read, matte black stainless steel gauge measures 0-120 psi and is glycerin filled to accommodate high vibration environments. Black Face G2-99-1200 or White Face G2-99-1200W

FEATURES: 0-120 psi (8.27 bar) 38.1mm (1.5") Face Matte Black Stainless Steel Case and Bezel Stainless Steel and Brass Construction Glycerin Filled 1/8" (3.175mm) NPT Fitting Industry Standard Glass Lens Can you feel the pressure? Fuel Pressure Gauges are BACK IN STOCK in both black and white faces! Orders yours now before they are gone.

## Features:

- •0 120 psi Optimized for Electronic Fuel Injection
- •Easy to Read 1-1/2" Face •Matte Black Stainless Steel Case and Bezel
- •Standard 1/8" Male NPT Fitting
- •Silicone Filled for Vibration Absorption and Accuracy •Industry Standard Glass Lens