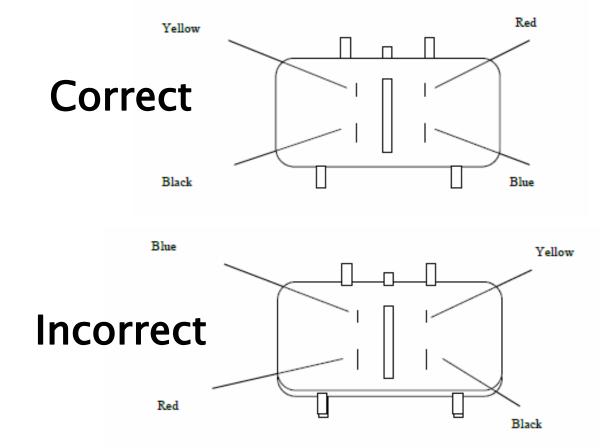

## 6511683 Connecting Pin

GLOBAL PARTS DISTRIBUTORS, LLC

gpd #6511683

Please check your inventory for part number **6511683**. We have had a few reports that the wiring plug harness has the wires in the incorrect position. This is only on a few units, not all compressors are affected.