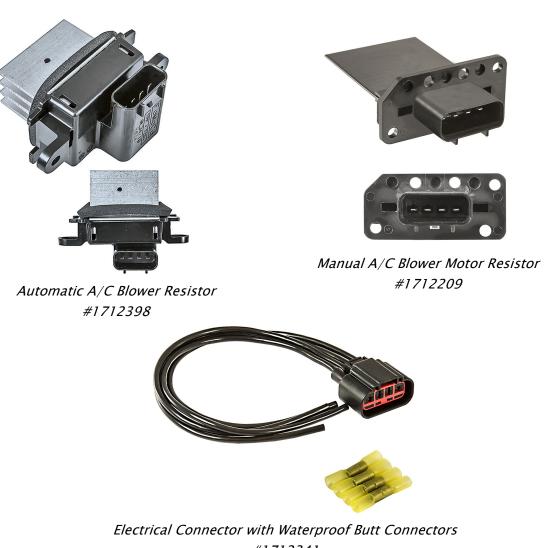

#1712341

gpd offers replacement blower motor resistors and pigtail for both the manual and Automotive A/C system

#96

Manufacturer names, logos and part numbers are for reference only. All prices, taxes and availability are subject to change without notice. This document and any files transmitted with it are confidential and intended solely for the use of the individual or entity to which they are addressed. If you have received this document in error, please delete it immediately. Note that any views or opinions presented in this document are solely those of the author. Any unauthorized review, use, disclosure or distribution is prohibited. GPD accepts no liability for any damage caused by any virus or other means transmitted by this document.