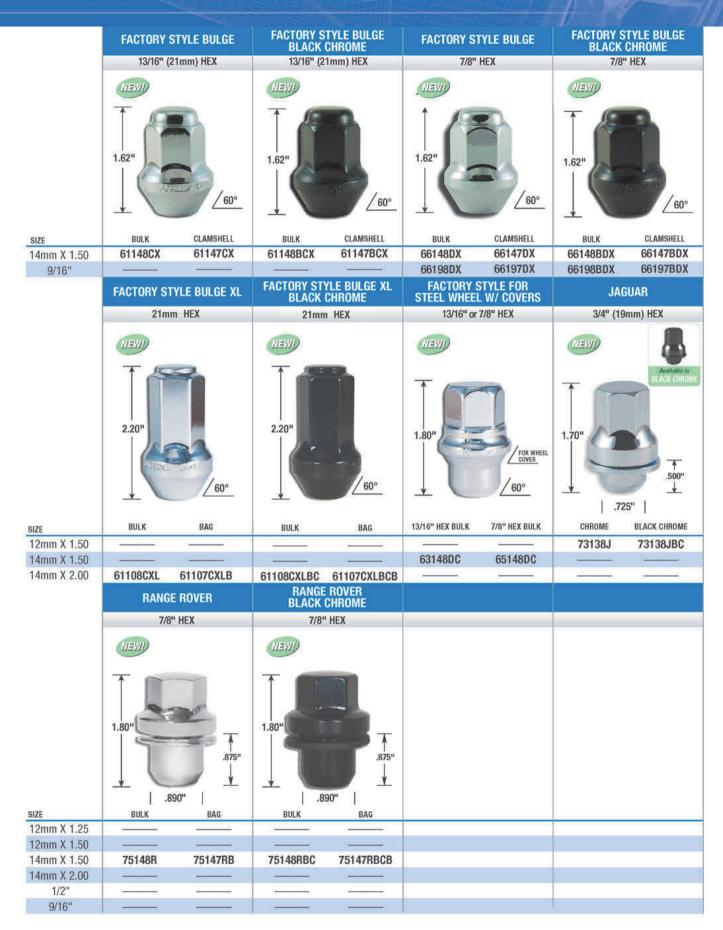

### A QUICK GUIDE TO LUG SELECTION

### **BULGE ACORN**

For use with steel and aluminum wheels with a 60° tapered seat.