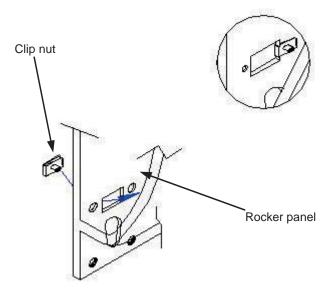

#### Illustration 1

## **Tools Required:**

9/16" Socket 3/4" Socket 9/16" Wrench Ratchet

Approximated installation time: 30 min.