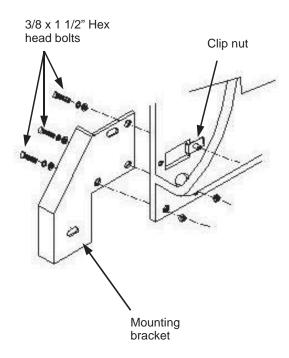

#### Illustration 2

#### Instructions:

- 1. Read and understand instructions completely before beginning installation.
- 2. <u>Sidebar set consist of a driver and passenger side</u>. Be sure to determinate the correct side before installation.
- 3. Install the clip nut into the top hole on the interior wall of the rocker panel. The front and rear top hole patterns will be used for this installation as shown in Illustration 1.
- 4. Place mounting bracket and secure to the clip nut using 3/8" hex head bolts, with corresponding washers. Bolt mounting brackets to the existing holes using 3/8" hex head bolt, flat & lock washers and hex nut. Leave loose. Illustration 2.
- 5. Place the sidebar up to the mounting brackets and bolt to the mounting brackets using the 1/2 x 2" hex head bolt, flat and lock washer. Leave loose. Illustration 3.
- 6. Make any final adjustments to the alignment of the sidebar and tighten all bolts. Repeat for the opposite side.
- 7. You may need to periodically re-tighten the bolts.