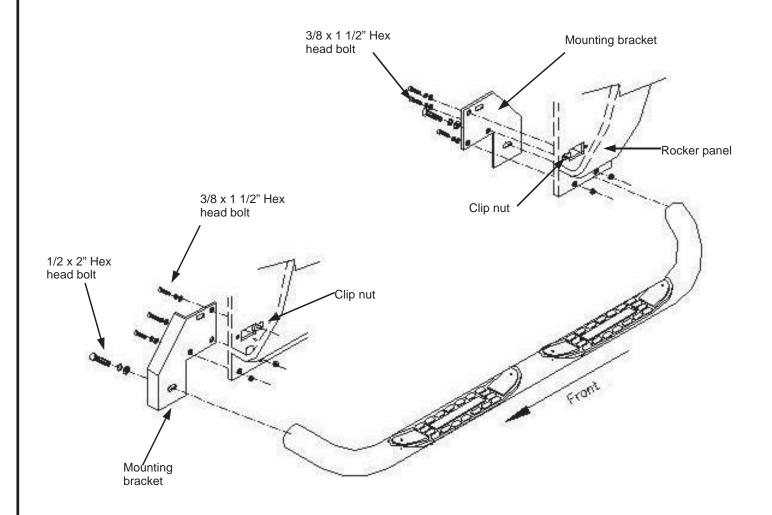

ting holes using 3/8" hex head bolt, flat & lock washers and hex nut. Leave loose. Illustration 2.
- 5. Place the sidebar up to the mounting brackets and bolt to the mounting brackets using the 1/2 x 2" hex head bolt, flat and lock washer. Leave loose. Illustration 3.
- 6. Make any final adjustments to the alignment of the sidebar and tighten all bolts. Repeat for the opposite side.
- 7. You may need to periodically re-tighten the bolts.

### **Assembly Diagram:**

#### Illustration 1



#### Illustration 2



# **INSTALLATION INSTRUCTIONS**

4172 / 4176 / 4180 /( B - C - PS)

99 - 03 Ford Super Duty P.U. F-250HD, F-350 Super Cab/ 99 - 03 Ford Super Duty P.U. F-250HD, F-350, F-450, F-550 Crew Cab/ 99 – 02 Ford Super Duty P.U. (F-250HD, F-350, F-450 & F-550) Regular Cab

## Illustration 3



### Cleaning and care instructions:

Protect the finish with a non-abrasive automotive wax, (e.g. Pure Carnauba) on a regular basis. The use of any soap, polish, or wax that contains an abrasive is detrimental to the finish, as the compounds scracht the finish and cause corrosion.