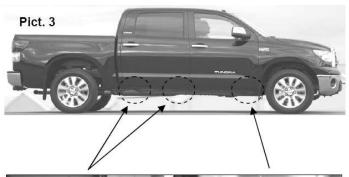

## INSTALLATION INSTRUCTIONS

- 1. Before beginning the installation read all instructions carefully and verify that all the hardware is accounted for. If there are any listed part missing please notify your distributor immediately.
- 2. See pictures 3, 3a y 3b and locate the holes where the brackets are going to be installed.