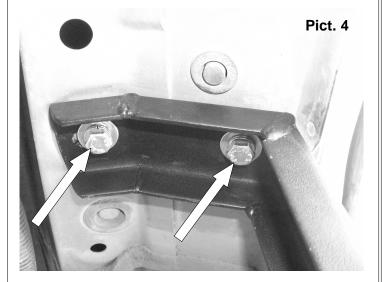

3. For the front bracket install two M8x25 hex head galvanized bolts, two flat washers and two lock wahsers. See picture 4 and repeat it in the opposite side of the vehicle. Leave loose.

4. To install middle and rear brackets use two M8x30 hex head galvanized bolts, two flat washers and two lock washers for each bracket see picture 5 and repeat it in the opposite side. Leave loose.