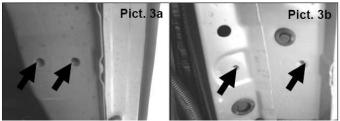

## INSTALLATION INSTRUCTIONS

- 1. Before beginning the installation read all instructions carefully and verify that all the hardware is accounted for. If there are any listed part missing please notify your distributor immediately.
- 2. See pictures 3, 3a y 3b and locate the holes where the brackets are going to be installed.