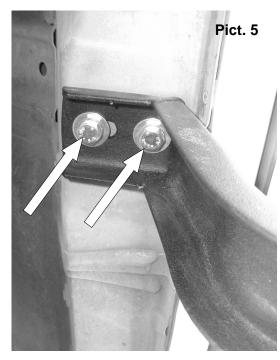

3. For the front bracket install two M8x25 hex head galvanized bolts, two flat washers and two lock wahsers. See picture 4 and repeat it in the opposite side of the vehicle. Leave loose.

4. To install middle and rear brackets use two M8x30 hex head galvanized bolts, two flat washers and two lock washers for each bracket see picture 5 and repeat it in the opposite side. Leave loose.