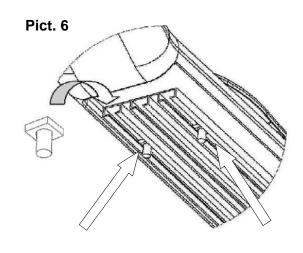

- 5. Now proceed to install the running board sidebar (sold separately).
- 6. To install the running board, insert three square head bolts per each channel that it's located on the bottom (discard middle channel) refer picture 6.