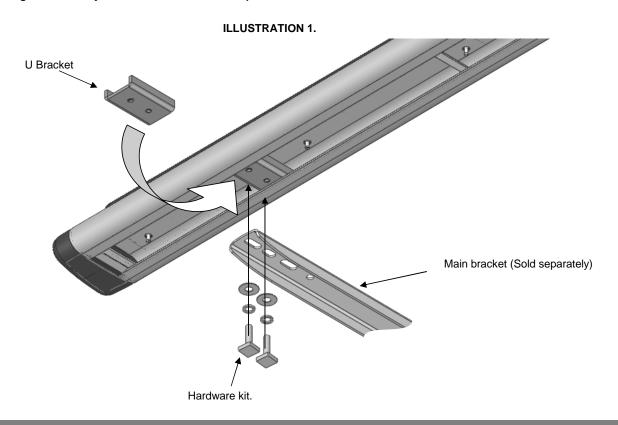

### Instructions

- 1. Before beginning the installation, please read all directions carefully and verify that all necessary hardware is accounted for. If any parts are missing, stop the installation and contact your distributor immediately.
- 2. To maintain and care this product keep it clean and do not use abrasive cleaners or polish waxes. We recommend to use only non-abrasive automotive wax such as pure carnauba to avoid scratches and rust.
- 3. Once the main brackets are installed (sold separately), the approximate installation time is 15 min.
- 4. Place the U brackets inside the Running Board. Move them to align to the main brackets. See illustration 1.
- 5. Place the flat and lock washers with the square head bolts. This hardware kit is included on the main brackets that are (sold separately). See illustration 1.
- 6. Align the Running board an tighten the bolts using a 1/2" wrench.
- 7. NOTE: For some regular cabs only two U brackets are needed per side.