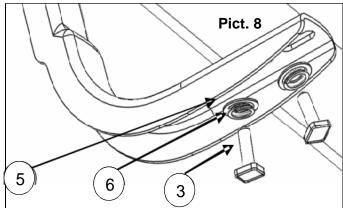

# **INSTALLATION INSTRUCTIONS**

- 7. Place the running board above the brackets attach it with six 5/16" nuts, six flat washers and six lock washers per side. (hardware in black galvanized finish). See picture 7 and repeat in the opposite side. Leave loose.
- 8. If you are going to install an oval sidebar use two flat washers, two lock washers and two 5/16" nuts per bracket (hardware in black galvanized finish). See picture 8 and repeat in the opposite side. Leave loose.