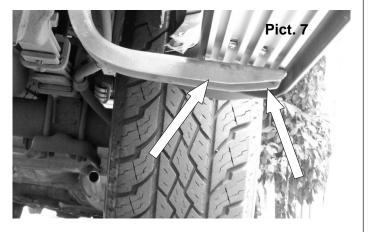

# **INSTALLATION INSTRUCTIONS**

- 7. Place the running board above the brackets attach it with six 5/16" nuts, six flat washers and six lock washers per side. (hardware in black galvanized finish). See picture 7 and repeat in the opposite side. Leave loose.
- 8. If you are going to install an oval sidebar use two flat washers, two lock washers and two 5/16" nuts per bracket (hardware in black galvanized finish). See picture 8 and repeat in the opposite side. Leave loose.