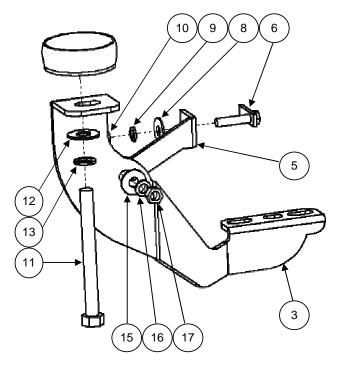

### PICTURE 1

**3.** Install the front bracket and attach with bolts before removed. Locates the hole that is in the rocker of the vehicle and inserts 5/16" bolt plate.

Mounts the front auxiliary bracket and attach with: 5/16" flat and lock washers, 5/16" hex nut. In the other side of the bracket attach with the front bracket: 3/8 x 1" carriage head bolt, 3/8" flat and lock washers, 3/8" hex nut. **SEE PICTURE 1, ILLUSTRATION 3.** Leave loose.

### **PICTURE 2**

**5.** Install the middle bracket and attach with bolts before removed. Locates the hole that is in the rocker of the vehicle and inserts 5/16" bolt plate.

Mounts the middle auxiliary bracket and attach with: 5/16" flat and lock washers, 5/16" hex nut. In the other side of the bracket attach with the middle bracket: 3/8 x 1" carriage head bolt, 3/8" flat and lock washers, 3/8" hex nut. **SEE PICTURE 2, ILLUSTRATION 4.** Leave loose.

### **PICTURE 3**

7. Install the middle bracket and attach with bolts before removed. Locates to the rubber plug that is in the rocker of the vehicle, remove and insert 5/16" bolt plate.

Mounts the rear auxiliary bracket and attach with: 5/16" flat and lock washers, 5/16" hex nut. In the other side of the bracket attach with the rear bracket: 3/8 x 1" carriage head bolt, 3/8" flat and lock washers, 3/8" hex nut. **SEE PICTURE 3, ILLUSTRATION 5.** Leave loose.