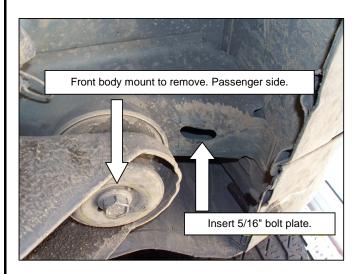

### INSTALLATION INSTRUCTIONS

2. Locate and remove the body mount in the front part. SEE PICTURE

### PICTURE 1

**3.** Install the front bracket and attach with bolts before removed. Locates the hole that is in the rocker of the vehicle and inserts 5/16" bolt plate.

Mounts the front auxiliary bracket and attach with: 5/16" flat and lock washers, 5/16" hex nut. In the other side of the bracket attach with the front bracket: 3/8 x 1" carriage head bolt, 3/8" flat and lock washers, 3/8" hex nut. **SEE PICTURE 1, ILLUSTRATION 3.** Leave loose.