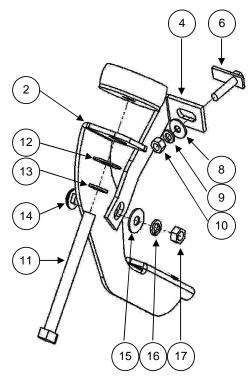

### PICTURE 1

**3.** Install the front bracket and attach with bolts before removed. Locates the hole that is in the rocker of the vehicle and inserts 5/16" bolt plate.

Mounts the front auxiliary bracket and attach with: 5/16" flat and lock washers, 5/16" hex nut. In the other side of the bracket attach with the front bracket: 3/8 x 1" carriage head bolt, 3/8" flat and lock washers, 3/8" hex nut. **SEE PICTURE 1, ILLUSTRATION 3.** Leave loose.

### **PICTURE 2**

**5.** Install the middle bracket and attach with bolts before removed. Locates the hole that is in the rocker of the vehicle and inserts 5/16" bolt plate.

Mounts the middle auxiliary bracket and attach with: 5/16" flat and lock washers, 5/16" hex nut. In the other side of the bracket attach with the middle bracket: 3/8 x 1" carriage head bolt, 3/8" flat and lock washers, 3/8" hex nut. **SEE PICTURE 2, ILLUSTRATION 4.** Leave loose.

### **PICTURE 3**

7. Install the middle bracket and attach with bolts before removed. Locates to the rubber plug that is in the rocker of the vehicle, remove and insert 5/16" bolt plate.

Mounts the rear auxiliary bracket and attach with: 5/16" flat and lock washers, 5/16" hex nut. In the other side of the bracket attach with the rear bracket: 3/8 x 1" carriage head bolt, 3/8" flat and lock washers, 3/8" hex nut. **SEE PICTURE 3, ILLUSTRATION 5.** Leave loose.