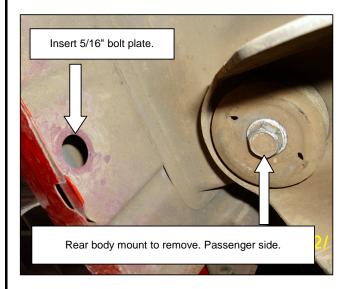

### INSTALLATION INSTRUCTIONS

2. Locate and remove the body mount in the front part. SEE PICTURE

### PICTURE 1

**3.** Install the front bracket and attach with bolts before removed. Locates the hole that is in the rocker of the vehicle and inserts 5/16" bolt plate.

Mounts the front auxiliary bracket and attach with: 5/16" flat and lock washers, 5/16" hex nut. In the other side of the bracket attach with the front bracket: 3/8 x 1" carriage head bolt, 3/8" flat and lock washers, 3/8" hex nut. **SEE PICTURE 1, ILLUSTRATION 3.** Leave loose.

### **PICTURE 3**

7. Install the middle bracket and attach with bolts before removed. Locates to the rubber plug that is in the rocker of the vehicle, remove and insert 5/16" bolt plate.

Mounts the rear auxiliary bracket and attach with: 5/16" flat and lock washers, 5/16" hex nut. In the other side of the bracket attach with the rear bracket: 3/8 x 1" carriage head bolt, 3/8" flat and lock washers, 3/8" hex nut. **SEE PICTURE 3, ILLUSTRATION 5.** Leave loose.