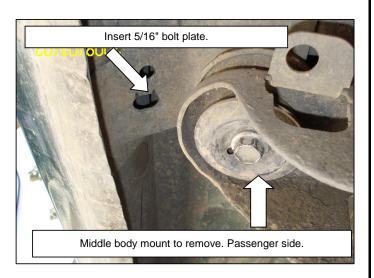

# 11 4 6 8 9 9 10 10 10 15 16 17

Use ratchet & 18mm - 19mm - 9/16" - 1/2" hex socket. Remove the bolt OEM with: ratchet & 18mm hex socket.

4. Locate and remove the body mount in the middle part. SEE PICTURE

### **PICTURE 2**

**5.** Install the middle bracket and attach with bolts before removed. Locates the hole that is in the rocker of the vehicle and inserts 5/16" bolt plate.

Mounts the middle auxiliary bracket and attach with: 5/16" flat and lock washers, 5/16" hex nut. In the other side of the bracket attach with the middle bracket: 3/8 x 1" carriage head bolt, 3/8" flat and lock washers, 3/8" hex nut. **SEE PICTURE 2, ILLUSTRATION 4.** Leave loose.