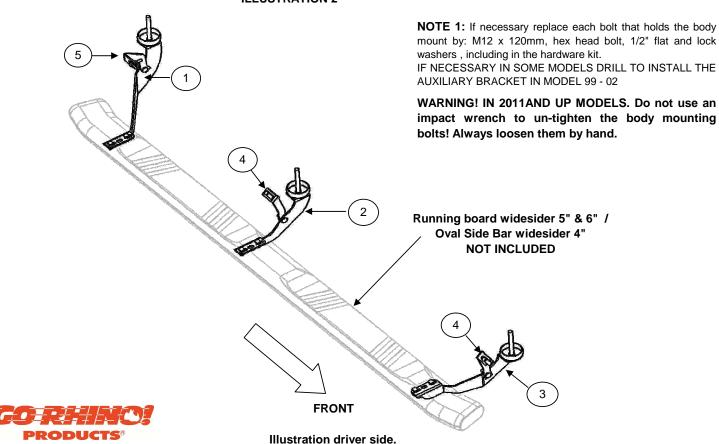

# **ILLUSTRATION 2**

NOTE: 64046-67046 (B-PS) INCLUDES:

Oval side bar widesider 4"

Protect the finish with a non-abrasive automotive wax, (e.g. Pure Carnauba) on a regular basis. The use of any soap, polish, or wax that contains an abrasive is detrimental to the finish, as the compounds scratch the finish and cause corrosion.

### PICTURE 1

**3.** Install the front bracket and attach with bolts before removed. Locates the hole that is in the rocker of the vehicle and inserts 5/16" bolt plate.

Mounts the front auxiliary bracket and attach with: 5/16" flat and lock washers, 5/16" hex nut. In the other side of the bracket attach with the front bracket: 3/8 x 1" carriage head bolt, 3/8" flat and lock washers, 3/8" hex nut. **SEE PICTURE 1, ILLUSTRATION 3.** Leave loose.

### **PICTURE 2**

**5.** Install the middle bracket and attach with bolts before removed. Locates the hole that is in the rocker of the vehicle and inserts 5/16" bolt plate.

Mounts the middle auxiliary bracket and attach with: 5/16" flat and lock washers, 5/16" hex nut. In the other side of the bracket attach with the middle bracket: 3/8 x 1" carriage head bolt, 3/8" flat and lock washers, 3/8" hex nut. **SEE PICTURE 2, ILLUSTRATION 4.** Leave loose.

### **PICTURE 3**

7. Install the middle bracket and attach with bolts before removed. Locates to the rubber plug that is in the rocker of the vehicle, remove and insert 5/16" bolt plate.

Mounts the rear auxiliary bracket and attach with: 5/16" flat and lock washers, 5/16" hex nut. In the other side of the bracket attach with the rear bracket: 3/8 x 1" carriage head bolt, 3/8" flat and lock washers, 3/8" hex nut. **SEE PICTURE 3, ILLUSTRATION 5.** Leave loose.

# **ILLUSTRATION 5**

Use ratchet & 18mm - 19mm - 9/16" - 1/2" hex socket. Remove the bolt OEM with: ratchet & 18mm hex socket.

**8.** If you acquired a Running board widesider 5" & 6", insert 5/16" square head bolt on rail, place on brackets and attach with: 5/16" Flat and lock washer, 5/16" hex hut. **SEE ILLUSTRATION 6.** Repeat for the opposite side. Leave loose.

# **ILLUSTRATION 6**

- **9.** If you acquired a Oval side bar widesider 4", place on brackets and attach with: 5/16" square head bolt, 5/16" Flat and lock washer. **SEE ILLUSTRATION 7.** Repeat for the opposite side. Leave loose.
- **10.** Align Running board widesider 5" & 6" or Oval side bar widesider 4" and then tighten all bolts.
- 11. Periodically check your product because it may need a re-tighten of bolts.
- 12. Fill the warranty card and place it inside your vehicle's glove box.