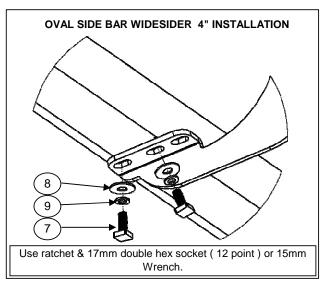

# **ILLUSTRATION 6**

- **9.** If you acquired a Oval side bar widesider 4", place on brackets and attach with: 5/16" square head bolt, 5/16" Flat and lock washer. **SEE ILLUSTRATION 7.** Repeat for the opposite side. Leave loose.
- **10.** Align Running board widesider 5" & 6" or Oval side bar widesider 4" and then tighten all bolts.
- 11. Periodically check your product because it may need a re-tighten of bolts.
- 12. Fill the warranty card and place it inside your vehicle's glove box.