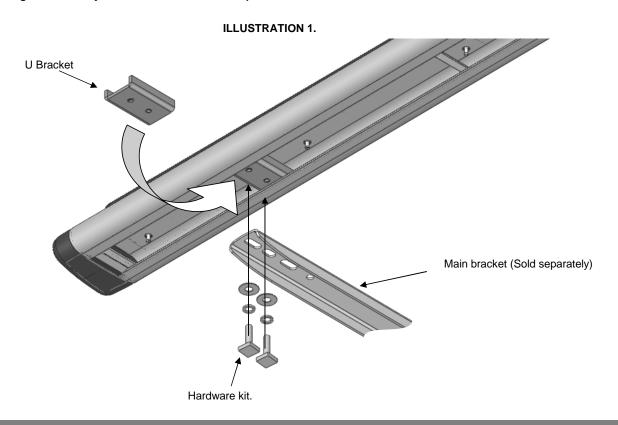

# Instructions

- 1. Before beginning the installation, please read all directions carefully and verify that all necessary hardware is accounted for. If any parts are missing, stop the installation and contact your distributor immediately.
- 2. To maintain and care this product keep it clean and do not use abrasive cleaners or polish waxes. We recommend to use only non-abrasive automotive wax such as pure carnauba to avoid scratches and rust.
- 3. Once the main brackets are installed (sold separately), the approximate installation time is 15 min.
- 4. Place the U brackets inside the Running Board. Move them to align to the main brackets. See illustration 1.
- 5. Place the flat and lock washers with the square head bolts. This hardware kit is included on the main brackets that are (sold separately). See illustration 1.
- 6. Align the Running board an tighten the bolts using a 1/2" wrench.
- 7. NOTE: For some regular cabs only two U brackets are needed per side.