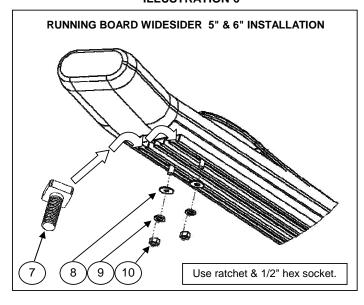

# **ILLUSTRATION 5**

Use ratchet & 18mm - 19mm - 9/16" - 1/2" hex socket. Remove the bolt OEM with: ratchet & 18mm hex socket.

**8.** If you acquired a Running board widesider 5" & 6", insert 5/16" square head bolt on rail, place on brackets and attach with: 5/16" Flat and lock washer, 5/16" hex hut. **SEE ILLUSTRATION 6.** Repeat for the opposite side. Leave loose.