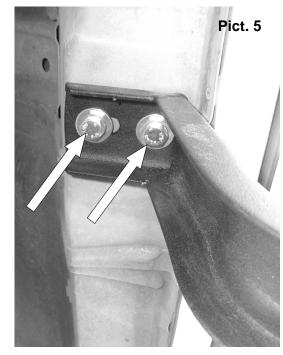

Cleaning an care instructions:

4. To install middle and rear brackets use two M8x30 hex head galvanized bolts, two flat washers and two lock washers for each bracket see picture 5 and repeat it in the opposite side. Leave loose.