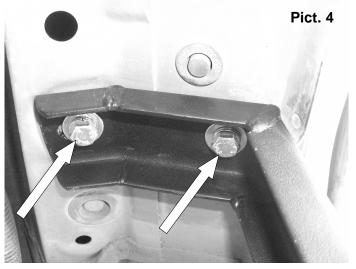

2. See pictures 3, 3a y 3b and locate the holes where the brackets are going to be installed.

3. For the front bracket install two M8x25 hex head galvanized bolts, two flat washers and two lock wahsers. See picture 4 and repeat it in the opposite side of the vehicle. Leave loose.