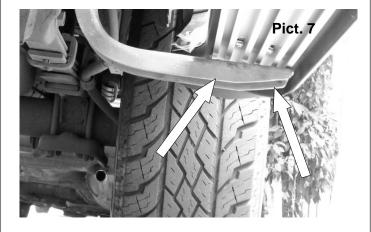

# INSTALLATION INSTRUCTIONS

7. Place the running board above the brackets attach it with six 5/16" nuts, six flat washers and six lock washers per side. (hardware in black galvanized finish). See picture 7 and repeat in the opposite side. Leave loose.