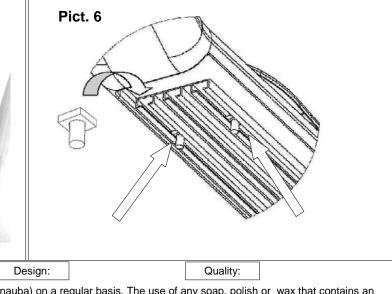

5. Now proceed to install the running board sidebar (sold separately).

6. To install the running board, insert three square head bolts per each channel that it's located on the bottom (discard middle channel) refer picture 6.