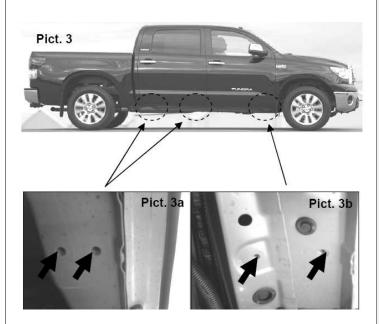

2. See pictures 3, 3a y 3b and locate the holes where the brackets are going to be installed.

3. For the front bracket install two M8x25 hex head galvanized bolts, two flat washers and two lock wahsers. See picture 4 and repeat it in the opposite side of the vehicle. Leave loose.