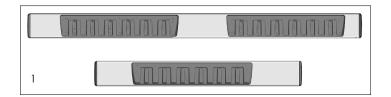

3. Once the main brackets are installed (sold separately), the approximate installation time is 15 min.

4. Identify the outboard side of the runnning board prior to install. See illustration 1.

5. Place the U brackets inside the Running Board. Move them to align to the main brackets.